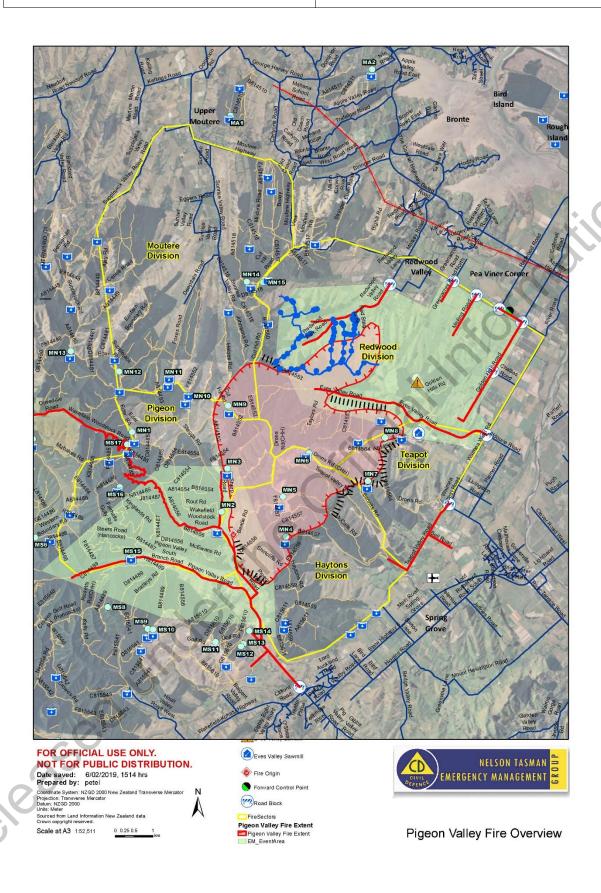

| 3. Pigeon                                                                                                                                                                                                  |                                           |                                   | 4.Point of ig                                                         | nition to             | Dove Saddle                         |        |                           |
|------------------------------------------------------------------------------------------------------------------------------------------------------------------------------------------------------------|-------------------------------------------|-----------------------------------|-----------------------------------------------------------------------|-----------------------|-------------------------------------|--------|---------------------------|
| 6. Sector Commander                                                                                                                                                                                        | Affili                                    | iation Cellpho                    |                                                                       | one                   | Rad                                 | dio Ch |                           |
|                                                                                                                                                                                                            | Tasn                                      | nan VI                            | RFF                                                                   |                       |                                     | Fire   | e 1                       |
| 6. Resources Assigned th                                                                                                                                                                                   | nis Per                                   | iod                               |                                                                       |                       |                                     |        |                           |
| Sector                                                                                                                                                                                                     |                                           |                                   | Supervisor                                                            | •                     | Crews                               |        | Radio Ch                  |
| 2 Taylors D8 jd850                                                                                                                                                                                         |                                           | 1x H                              | EQB                                                                   |                       |                                     |        |                           |
| 2 Taylors Excavator                                                                                                                                                                                        |                                           | 1xHE                              | QB                                                                    |                       |                                     | 3      |                           |
| Tasman VRFF 4px                                                                                                                                                                                            |                                           |                                   |                                                                       |                       | ζ(                                  |        |                           |
| West Coast +                                                                                                                                                                                               | 3рх                                       |                                   |                                                                       |                       |                                     |        |                           |
| 1 Smoke chaser + 2px Hi                                                                                                                                                                                    | ra                                        |                                   |                                                                       |                       |                                     |        |                           |
| 1 Appliance + 4px Hira                                                                                                                                                                                     |                                           |                                   |                                                                       | •                     |                                     |        |                           |
| 1 rural tanker                                                                                                                                                                                             |                                           |                                   |                                                                       |                       |                                     |        |                           |
| 7. Division Assignment/ Protect Life and Propert Keep Residents and Stak change Dozer to establish hard of Excavator to Establish his Hoult Valley Rd secon Provide Situation Report *Laydown Retardant to | contai<br>gh vo<br>nd<br>t to Si<br>prote | lers in<br>nmen<br>lume<br>tuatio | formed in pro<br>at lines for pro<br>water supplie<br>ons Unit at lea | perty/ir<br>es Wai-it | nfrastructure p<br>i river Baigents | rote   | ction<br>first and end of |
| 8. Division Communicati                                                                                                                                                                                    |                                           |                                   |                                                                       |                       | Phone                               |        | Radio Ch                  |
| Operations Manager                                                                                                                                                                                         |                                           |                                   |                                                                       |                       |                                     |        |                           |
| Air Division Commander                                                                                                                                                                                     |                                           |                                   |                                                                       |                       |                                     |        |                           |

| 3. Haytons                                         |        |          | 4. Point of i | gnition t | o Teapot Valle  | y Rd     | end             |
|----------------------------------------------------|--------|----------|---------------|-----------|-----------------|----------|-----------------|
| 6. Sector Commander                                | Affi   | liation  |               | Cellphone |                 | Radio Ch |                 |
|                                                    | Do     | C Motu   | eka           |           |                 | Fire     | 2               |
| 6. Resources Assigned th                           | nis Pe | eriod    |               |           | <u> </u>        |          | X               |
| Sector                                             |        |          | Supervisor    |           | Crews           |          | Radio Ch        |
| TLC Bulldozer D7                                   |        |          |               |           |                 |          |                 |
| TLC Excavator                                      |        |          |               |           |                 |          |                 |
| Appleby VRFF 4px                                   |        |          |               |           | &(              |          |                 |
| North Canterbury                                   |        |          |               |           |                 |          |                 |
| +3px                                               |        |          |               |           |                 |          |                 |
| Nelson Lakes VRFF 4px                              |        |          |               | -         |                 |          |                 |
| 1x smoke chaser                                    |        |          |               |           | (O'             |          |                 |
| 1x appliance                                       |        |          |               |           | )               |          |                 |
| 2x rural tanker                                    |        |          |               |           |                 |          |                 |
| 7. Division Assignment/                            | -      | ial Inst | ructions      |           |                 |          |                 |
| Protect life and Property Keep Residents and Stake | •      | ders in  | formed in pr  | eparatio  | n for potential | nort     | h easterly wind |
| change 1x Excavator establish H                    | igh \  | /olume   | Water Point   | s Wai-iti | River end of B  | ird La   | ane             |
| 1x Bulldozer for Propert along Haytons Rd          | _      |          |               |           |                 |          |                 |
| Ground crew begin 5m k                             | olack  | out of   | flank         |           |                 |          |                 |
| Provide Situation Repor                            | ~      |          |               | ast every | two hours       |          |                 |
| *Laydown Retardant to                              |        | ect pro  | perties       |           |                 |          |                 |
| 8. Division Communicati                            |        |          |               |           | Phone           | ı        | Radio Ch        |
| Operations Manage                                  |        |          |               |           |                 |          |                 |
| Air Division Commande                              | r      |          |               |           |                 |          |                 |

| 3. Teapot                                                                                                                                                                                                                        |                                                               | 4.Eves Valle                                                                               | y Rd to (                          | Golden Hills Rd                                       |                    |          |
|----------------------------------------------------------------------------------------------------------------------------------------------------------------------------------------------------------------------------------|---------------------------------------------------------------|--------------------------------------------------------------------------------------------|------------------------------------|-------------------------------------------------------|--------------------|----------|
| 6. Sector Commander                                                                                                                                                                                                              | Affiliation                                                   | <u> </u><br>1                                                                              | Cellph                             | one                                                   | Radio (            | Ch       |
|                                                                                                                                                                                                                                  | Wakefield                                                     | d VFB/NML                                                                                  |                                    |                                                       | Fire 3             |          |
| 6. Resources Assigned th                                                                                                                                                                                                         | nis Period                                                    |                                                                                            |                                    |                                                       |                    | X        |
| Sector                                                                                                                                                                                                                           |                                                               | Supervisor                                                                                 |                                    | Crews                                                 |                    | Radio Ch |
| 1 Taylors Bulldozer D8                                                                                                                                                                                                           |                                                               |                                                                                            |                                    |                                                       | _ <                |          |
| 1 Taylors Excavator                                                                                                                                                                                                              |                                                               |                                                                                            |                                    |                                                       |                    | •        |
| Wakefield VFB 4px                                                                                                                                                                                                                |                                                               |                                                                                            |                                    | <u>\$</u> (                                           |                    |          |
| DoC crew 4px                                                                                                                                                                                                                     |                                                               |                                                                                            |                                    |                                                       |                    |          |
| Ngatimoti VRFF 4px                                                                                                                                                                                                               |                                                               |                                                                                            |                                    |                                                       |                    |          |
| 4x Urban crew                                                                                                                                                                                                                    |                                                               |                                                                                            | <b>*</b>                           |                                                       |                    |          |
| 2x rural tankers                                                                                                                                                                                                                 |                                                               |                                                                                            |                                    |                                                       |                    |          |
| 7. Division Assignment/ Protect life and Property Keep Residents and Stak change Establish High Volume W 1x Bulldozer for Propert Eastern Flank/Eder Re Urban crew for Protection Provide Situation Report *Laydown Retardant to | Vater supp<br>Vater supp<br>y/Infrastru<br>d?<br>on of Eves V | nformed in pro<br>ly end of Bells<br>cture Protecti<br>Valley Mill or o<br>ons Unit at lea | rd Wai i<br>on first,<br>other pro | ti River with Ex<br>Establish hard<br>operties as req | cavator<br>contain |          |
| 8. Division Communicati                                                                                                                                                                                                          |                                                               |                                                                                            |                                    | Phone                                                 | Ro                 | adio Ch  |
| Operations Manager                                                                                                                                                                                                               |                                                               |                                                                                            |                                    |                                                       |                    |          |
| Air Division Commander                                                                                                                                                                                                           | <u> </u>                                                      |                                                                                            |                                    |                                                       |                    |          |

| 3. Redwood                                                                                                                                                                                                                                                                                                             | 4. Golden Hills Rd to Cut Hill Rd                                                                                                                                                                                                                                                                                                                                                                                                                                                                                                                                                                                                                                                                                                                                                                                                                                                                                                                                                                                                                                                                                                                                                                                                                                                                                                                                                                                                                                                                                                                                                                                                                                                                                                                                                                                                                                                                                                                                                                                                                                                                                             |                                                                                                     |                                             |                |  |
|------------------------------------------------------------------------------------------------------------------------------------------------------------------------------------------------------------------------------------------------------------------------------------------------------------------------|-------------------------------------------------------------------------------------------------------------------------------------------------------------------------------------------------------------------------------------------------------------------------------------------------------------------------------------------------------------------------------------------------------------------------------------------------------------------------------------------------------------------------------------------------------------------------------------------------------------------------------------------------------------------------------------------------------------------------------------------------------------------------------------------------------------------------------------------------------------------------------------------------------------------------------------------------------------------------------------------------------------------------------------------------------------------------------------------------------------------------------------------------------------------------------------------------------------------------------------------------------------------------------------------------------------------------------------------------------------------------------------------------------------------------------------------------------------------------------------------------------------------------------------------------------------------------------------------------------------------------------------------------------------------------------------------------------------------------------------------------------------------------------------------------------------------------------------------------------------------------------------------------------------------------------------------------------------------------------------------------------------------------------------------------------------------------------------------------------------------------------|-----------------------------------------------------------------------------------------------------|---------------------------------------------|----------------|--|
| 6. Sector Commander                                                                                                                                                                                                                                                                                                    | Affiliation                                                                                                                                                                                                                                                                                                                                                                                                                                                                                                                                                                                                                                                                                                                                                                                                                                                                                                                                                                                                                                                                                                                                                                                                                                                                                                                                                                                                                                                                                                                                                                                                                                                                                                                                                                                                                                                                                                                                                                                                                                                                                                                   | Cellphone                                                                                           | Ra                                          | dio Ch         |  |
| Urban Officier to be Confirmed                                                                                                                                                                                                                                                                                         | d FENZ                                                                                                                                                                                                                                                                                                                                                                                                                                                                                                                                                                                                                                                                                                                                                                                                                                                                                                                                                                                                                                                                                                                                                                                                                                                                                                                                                                                                                                                                                                                                                                                                                                                                                                                                                                                                                                                                                                                                                                                                                                                                                                                        |                                                                                                     | Fir                                         | e 1            |  |
| 6. Resources Assigned this Per                                                                                                                                                                                                                                                                                         | iod                                                                                                                                                                                                                                                                                                                                                                                                                                                                                                                                                                                                                                                                                                                                                                                                                                                                                                                                                                                                                                                                                                                                                                                                                                                                                                                                                                                                                                                                                                                                                                                                                                                                                                                                                                                                                                                                                                                                                                                                                                                                                                                           | 1                                                                                                   |                                             |                |  |
| Sector                                                                                                                                                                                                                                                                                                                 | Supervisor                                                                                                                                                                                                                                                                                                                                                                                                                                                                                                                                                                                                                                                                                                                                                                                                                                                                                                                                                                                                                                                                                                                                                                                                                                                                                                                                                                                                                                                                                                                                                                                                                                                                                                                                                                                                                                                                                                                                                                                                                                                                                                                    |                                                                                                     | Crews                                       | Radio Ch       |  |
| 1 Dozer Burson D65<br>Komatsu                                                                                                                                                                                                                                                                                          |                                                                                                                                                                                                                                                                                                                                                                                                                                                                                                                                                                                                                                                                                                                                                                                                                                                                                                                                                                                                                                                                                                                                                                                                                                                                                                                                                                                                                                                                                                                                                                                                                                                                                                                                                                                                                                                                                                                                                                                                                                                                                                                               |                                                                                                     |                                             |                |  |
| 1 TLC Excavator                                                                                                                                                                                                                                                                                                        |                                                                                                                                                                                                                                                                                                                                                                                                                                                                                                                                                                                                                                                                                                                                                                                                                                                                                                                                                                                                                                                                                                                                                                                                                                                                                                                                                                                                                                                                                                                                                                                                                                                                                                                                                                                                                                                                                                                                                                                                                                                                                                                               |                                                                                                     | XO                                          |                |  |
| AFM 4px                                                                                                                                                                                                                                                                                                                |                                                                                                                                                                                                                                                                                                                                                                                                                                                                                                                                                                                                                                                                                                                                                                                                                                                                                                                                                                                                                                                                                                                                                                                                                                                                                                                                                                                                                                                                                                                                                                                                                                                                                                                                                                                                                                                                                                                                                                                                                                                                                                                               |                                                                                                     |                                             |                |  |
| DoC crew 4px                                                                                                                                                                                                                                                                                                           |                                                                                                                                                                                                                                                                                                                                                                                                                                                                                                                                                                                                                                                                                                                                                                                                                                                                                                                                                                                                                                                                                                                                                                                                                                                                                                                                                                                                                                                                                                                                                                                                                                                                                                                                                                                                                                                                                                                                                                                                                                                                                                                               |                                                                                                     |                                             |                |  |
|                                                                                                                                                                                                                                                                                                                        |                                                                                                                                                                                                                                                                                                                                                                                                                                                                                                                                                                                                                                                                                                                                                                                                                                                                                                                                                                                                                                                                                                                                                                                                                                                                                                                                                                                                                                                                                                                                                                                                                                                                                                                                                                                                                                                                                                                                                                                                                                                                                                                               |                                                                                                     |                                             |                |  |
|                                                                                                                                                                                                                                                                                                                        |                                                                                                                                                                                                                                                                                                                                                                                                                                                                                                                                                                                                                                                                                                                                                                                                                                                                                                                                                                                                                                                                                                                                                                                                                                                                                                                                                                                                                                                                                                                                                                                                                                                                                                                                                                                                                                                                                                                                                                                                                                                                                                                               | A.C.                                                                                                |                                             |                |  |
| 7. Division Assignment/Special Protect Life and Property Keep Residents and Stakehold change Evacuation and notification of Excavator to identify and estal 1x Bulldozer for Property/Infra Contain fire South of Moutere Urban crew for protection of E Provide Situation Report to Sit *Laydown Retardant to protect | ers informed in properties of the properties of | vacuation<br>h volume wate<br>on assisted by<br>t Golden Hills F<br>ous Landfill<br>ist every two h | er supply in e<br>ground crev<br>Rd<br>ours | existing ponds |  |
| 8. Division Communications                                                                                                                                                                                                                                                                                             |                                                                                                                                                                                                                                                                                                                                                                                                                                                                                                                                                                                                                                                                                                                                                                                                                                                                                                                                                                                                                                                                                                                                                                                                                                                                                                                                                                                                                                                                                                                                                                                                                                                                                                                                                                                                                                                                                                                                                                                                                                                                                                                               | Phon                                                                                                | е                                           | Radio Ch       |  |
| Operations Manager                                                                                                                                                                                                                                                                                                     |                                                                                                                                                                                                                                                                                                                                                                                                                                                                                                                                                                                                                                                                                                                                                                                                                                                                                                                                                                                                                                                                                                                                                                                                                                                                                                                                                                                                                                                                                                                                                                                                                                                                                                                                                                                                                                                                                                                                                                                                                                                                                                                               |                                                                                                     |                                             |                |  |
| Air Division Commander                                                                                                                                                                                                                                                                                                 |                                                                                                                                                                                                                                                                                                                                                                                                                                                                                                                                                                                                                                                                                                                                                                                                                                                                                                                                                                                                                                                                                                                                                                                                                                                                                                                                                                                                                                                                                                                                                                                                                                                                                                                                                                                                                                                                                                                                                                                                                                                                                                                               |                                                                                                     |                                             |                |  |