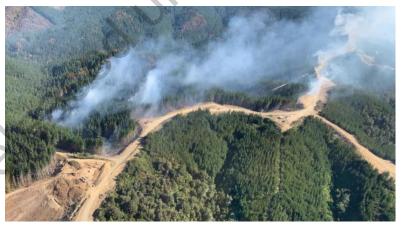

|      |           |       |               |        |      |                  |          |          |       |       |   |   |

| Incident Name | Operational Period | IAP COVER SHEET |  |  |
|---------------|--------------------|-----------------|--|--|
| Pigeon Valley | Date 12/2/2019     | RF199           |  |  |
|               | Time 0700 - 1900   |                 |  |  |

# **INCIDENT ACTION PLAN**

The items checked below are included in the incident Action Plan



- WEATHER & FIRE BEHAVIOUR FORECAST
- INCIDENT OBJECTIVES
- ORGANISATIONAL LIST
- SECTOR ASSIGNMENT
- DIVISIONAL ASSIGNMENT
- AIR OPERATIONS PLAN
- COMMUNICATION PLAN
- SAFETY PLAN
- MEDICAL PLAN
- FIRE MAP & DOWNLOAD QR CODES
  - PUBLIC INFORMATION & MEDIA

Approved by Incident Controller:

Name





2000 11/2/19





Prescribed Burn Sector X1

| 1. Incident Name               | 2. Operational Period     | SITUATION               | REPORT |
|--------------------------------|---------------------------|-------------------------|--------|
| Pigeon Valley                  | Date 12/2/2019            |                         | RF201  |
|                                | Time 0700 - 1900          |                         |        |
| 3. Location                    | 4. Vegetation             | 5. World Grid Scale 84. |        |
| Pigeon Rd, Eves Valley, Tasman | Forest/Scrub/Grass/Slash/ | 41°22'32.51"S           |        |
|                                | Other:                    | 173° 1'31.81"E          |        |

### Latest information as at 1700 11/2/2019:

Drone crews were deployed overnight