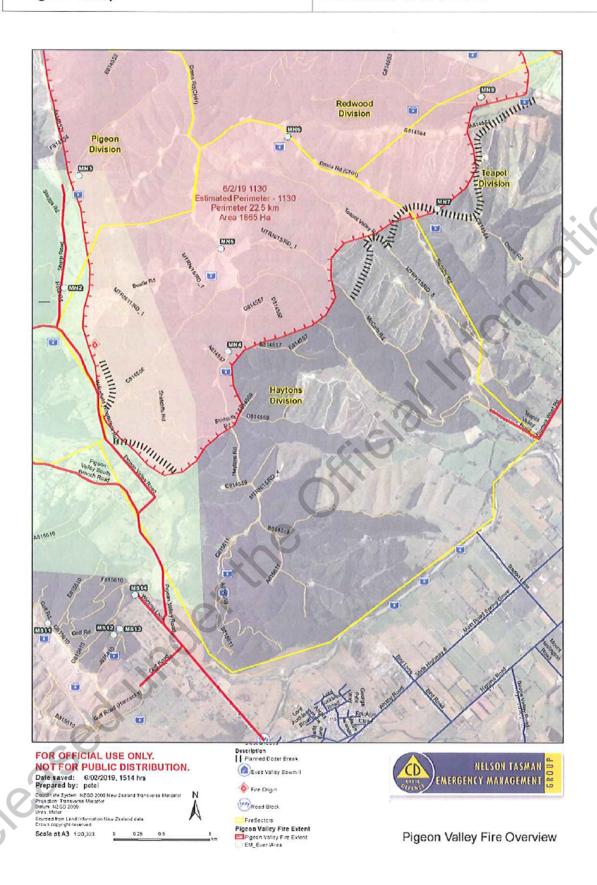

#### 6. Assessment

A large scrub/ forest fire is currently burning estimated to be 1870ha at 00:30 hrs with a perimeter of 20km.

Values at risk are life and property.

We have unconfirmed reports of potential property losses in Eves Valley and Redwood Valley

The Eves Valley sawmill is at risk and fire crews are carrying out structural protection on structures.

Evacuations have occurred in the

- Eves Valley,
- Golden Hills Rd,
- Redwood Valley Rd
- Mallings Rd
- Greenacres Rd

We have confirmed records of 74 households (97 people) evacuated.

Notice of potential evacuations in place for Sunrise Valley (top end), Deepdale Rd (Upper Moutere), Pigeon Valley and South Pigeon Valley.