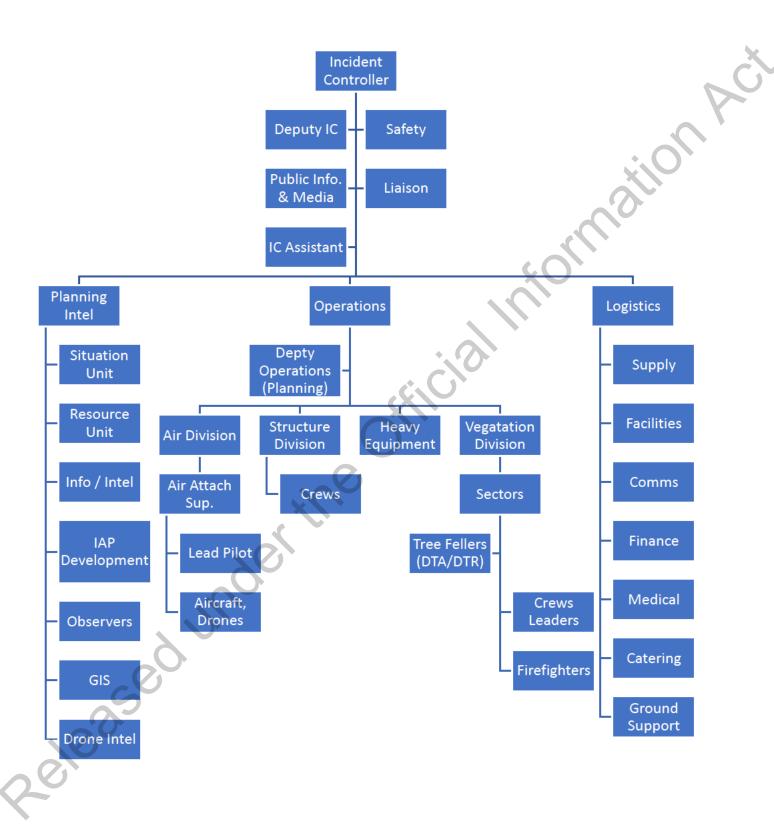

|
| Division Atawhai       | _            |               |                 |
| Division Reserve       |              |               |                 |
| Air Div Commander      | <del>-</del> |               |                 |
| Air Attack Supervisor  | -            |               |                 |
|                        | -            |               |                 |
| 90                     | _            |               |                 |
| Air Support Supervisor | _            |               |                 |
|                        | -            |               |                 |
| 0                      | -            | _             |                 |
| 8. Prepared by:        |              | Date/Time: 19 |                 |

### 10. INCIDENT CONTROL STRUCTURE



9. Prepared by: Date/Time: 1900 11/2/19

| 1. Incident Name Pigeon Valley                                                                                                                                                                                                                         |                                                                                                                     | 2. Operational Period  Date 12/2/2019  Time 0700 - 1900                      |                   | DIVISION<br>ASSIGNMENT                           |
|---------------------------------------------------------------------------------------------------------------------------------------------------------------------------------------------------------------------------------------------