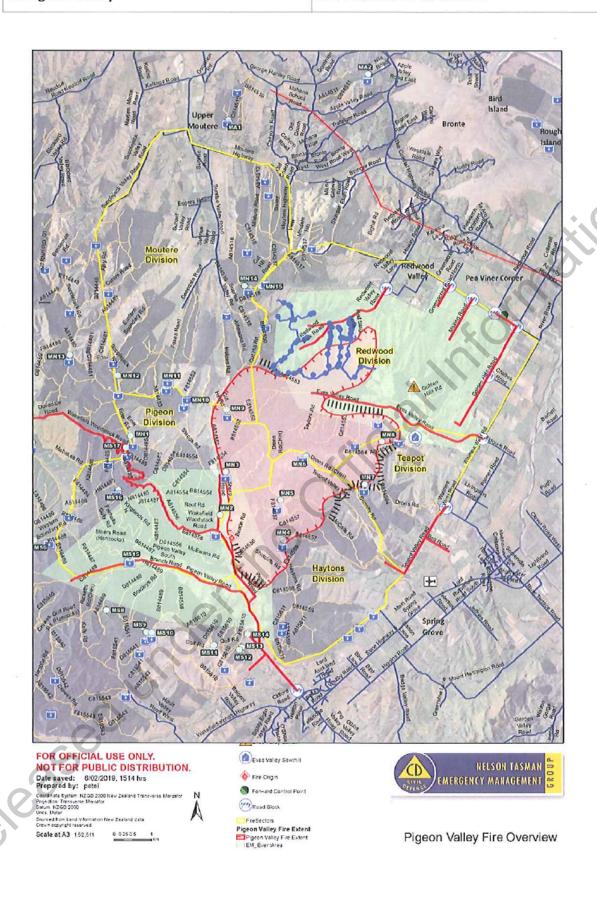

#### 6. Assessment

A large scrub/ forest fire is currently burning estimated to be 1870ha at 00:30 hrs with a perimeter of 20km.

Values at risk are life and property.

We have unconfirmed reports of potential property losses in Eves Valley and Redwood Valley

The Eves Valley sawmill is at risk and fire crews are carrying out structural protection on structures.

Evacuations have occurred in the

- Eves Valley,
- Golden Hills Rd,
- Redwood Valley Rd
- Mallings Rd
- Greenacres Rd

We have confirmed records of 74 households (97 people) evacuated.

Notice of potential evacuations in place for Sunrise Valley (top end), Deepdale Rd (Upper Moutere), Pigeon Valley and South Pigeon Valley.