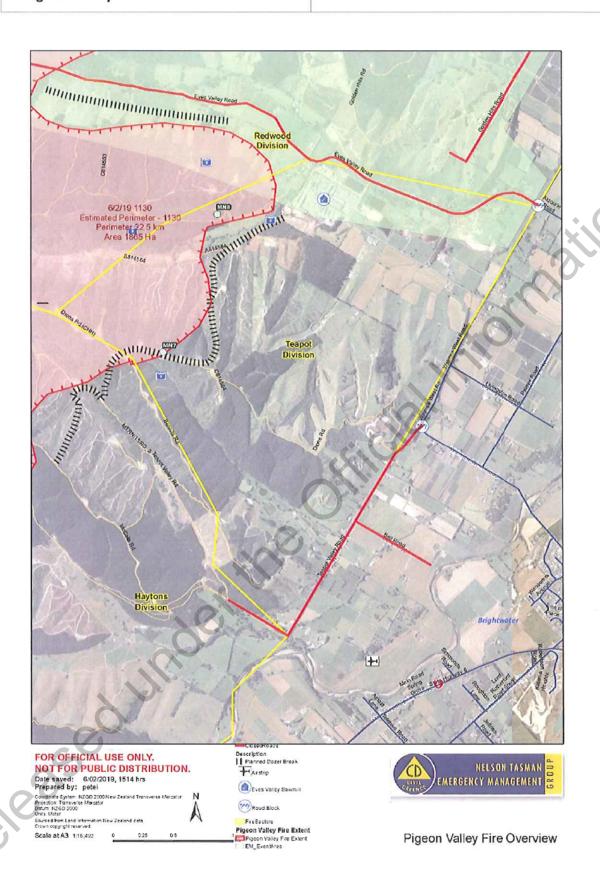

#### 6. Assessment

A large scrub/ forest fire is currently burning estimated to be 1870ha at 00:30 hrs with a perimeter of 20km.

Values at risk are life and property.

We have unconfirmed reports of potential property losses in Eves Valley and Redwood Valley

The Eves Valley sawmill is at risk and fire crews are carrying out structural protection on structures.

Evacuations have occurred in the

- Eves Valley,
- Golden Hills Rd,
- Redwood Valley Rd
- Mallings Rd
- Greenacres Rd

We have confirmed records of 74 households (97 people) evacuated.

Notice of potential evacuations in place for Sunrise Valley (top end), Deepdale Rd (Upper Moutere), Pigeon Valley and South Pigeon Valley.