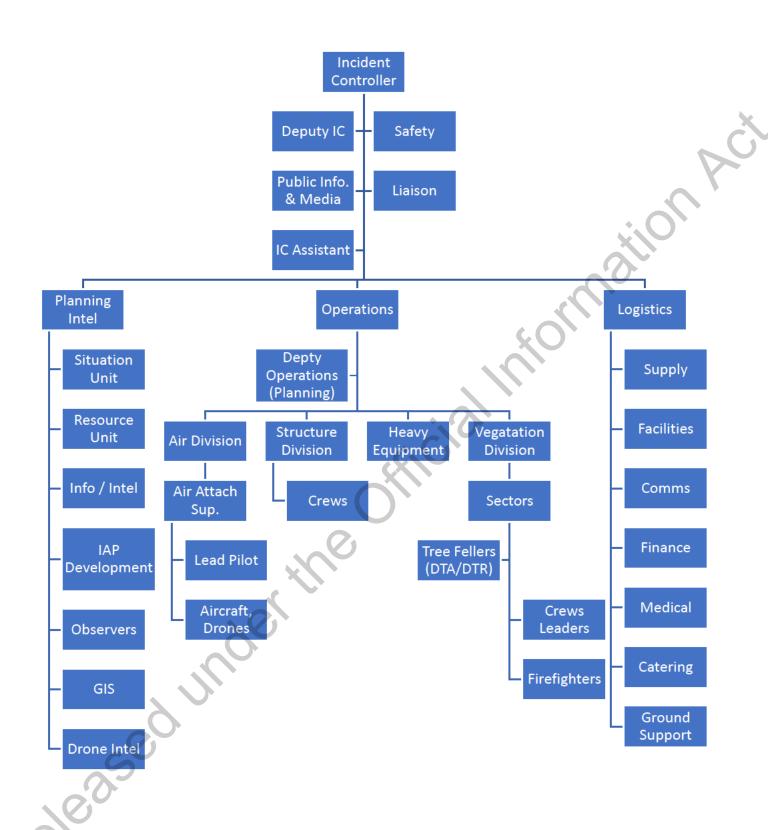

mpacts in support of the recovery plan.

### 5. Specific operational tasks for this shift to meet objectives

- Crew blacking out to 30m in 10m increments
- Patrol, and monitor all fire edges, focusing on prescribed burn in Zulu 1 and Eder and Cuthill roads
- Protection of identified structures and assets including cell phone towers, dairy farms and structures in Drons Rd, Teapot Valley, Pigeon Valley and Mill.
- Create and strengthen firebreaks focusing on Heines and Foxes Rd. New breaks on Golf Rd linkages
- RPA/UAV/Drone hotspot and perimeter surveys in Pigeon, Atawhai and Rabbit Island if time allows

| 5. Prepared by: | Date/Time: 12/2/19 1400hrs |
|-----------------|----------------------------|
|                 |                            |



#### 10. INCIDENT CONTROL STRUCTURE



9. Prepared by: Date/Time: 1800 12/2/19

| 1. Incident Name Pigeon Valley                                                                                                                                                                                           | Date 12&13                                     | 2. Operational Period  Date 12&13/2/2019  Time 1900 – 0700 |                  |           |              |
|--------------------------------------------------------------------------------------------------------------------------------------------------------------------------------------------------------------------------|------------------------------------------------|------------------------------------------------------------|------------------|-----------|--------------|
| 3