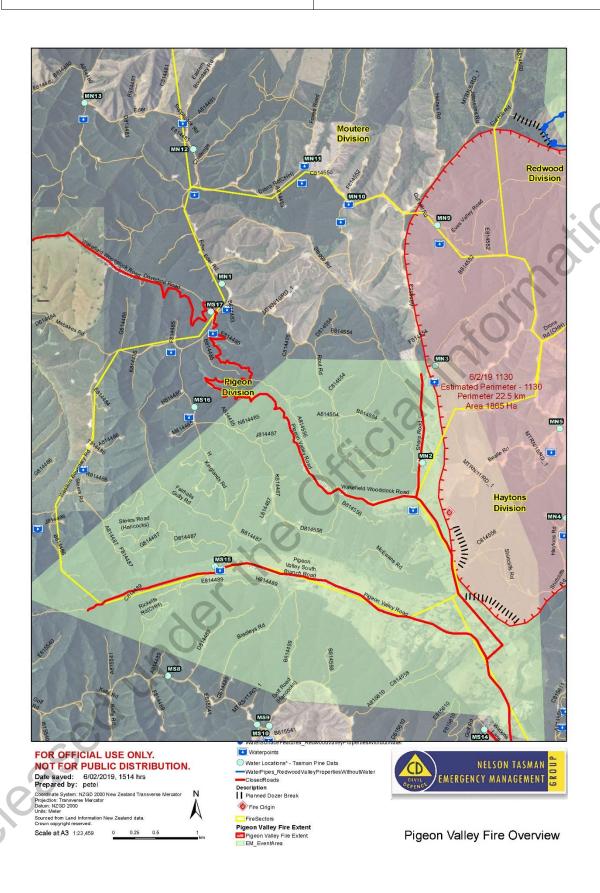

| 3. Pigeon                                                                                                                                                                                                  |                                           |                                   | 4.Point of ig                                                         | nition to             | Dove Saddle                         |        |                           |
|------------------------------------------------------------------------------------------------------------------------------------------------------------------------------------------------------------|-------------------------------------------|-----------------------------------|-----------------------------------------------------------------------|-----------------------|-------------------------------------|--------|---------------------------|
| 6. Sector Commander                                                                                                                                                                                        | Affili                                    | iation Cellpho                    |                                                                       | one                   | Rad                                 | dio Ch |                           |
|                                                                                                                                                                                                            | Tasn                                      | nan VI                            | RFF                                                                   |                       |                                     | Fire   | e 1                       |
| 6. Resources Assigned th                                                                                                                                                                                   | nis Per                                   | iod                               |                                                                       |                       |                                     |        |                           |
| Sector                                                                                                                                                                                                     |                                           |                                   | Supervisor                                                            | •                     | Crews                               |        | Radio Ch                  |
| 2 Taylors D8 jd850                                                                                                                                                                                         |                                           | 1x H                              | EQB                                                                   |                       |                                     |        |                           |
| 2 Taylors Excavator                                                                                                                                                                                        |                                           | 1xHE                              | QB                                                                    |                       |                                     | 3      |                           |
| Tasman VRFF 4px                                                                                                                                                                                            |                                           |                                   |                                                                       |                       | ζ(                                  |        |                           |
| West Coast +                                                                                                                                                                                               | 3рх                                       |                                   |                                                                       |                       |                                     |        |                           |
| 1 Smoke chaser + 2px Hi                                                                                                                                                                                    | ra                                        |                                   |                                                                       |                       |                                     |        |                           |
| 1 Appliance + 4px Hira                                                                                                                                                                                     |                                           |                                   |                                                                       | •                     |                                     |        |                           |
| 1 rural tanker                                                                                                                                                                                             |                                           |                                   |                                                                       |                       |                                     |        |                           |
| 7. Division Assignment/ Protect Life and Propert Keep Residents and Stak change Dozer to establish hard of Excavator to Establish his Hoult Valley Rd secon Provide Situation Report *Laydown Retardant to | contai<br>gh vo<br>nd<br>t to Si<br>prote | lers in<br>nmen<br>lume<br>tuatio | formed in pro<br>at lines for pro<br>water supplie<br>ons Unit at lea | perty/ir<br>es Wai-it | nfrastructure p<br>i river Baigents | rote   | ction<br>first and end of |
| 8. Division Communicati                                                                                                                                                                                    |                                           |                                   |                                                                       |                       | Phone                               |        | Radio Ch                  |
| Operations Manager                                                                                                                                                                                         |                                           |                                   |                                                                       |                       |                                     |        |                           |
| Air Division Commander                                                                                                                                                                                     |                                           |                                   |                                                                       |                       |                                     |        |                           |

| 3. Haytons                                         |        |          | 4. Point of i | gnition t | o Teapot Valle  | y Rd     | end             |
|----------------------------------------------------|--------|----------|---------------|-----------|-----------------|----------|-----------------|
| 6. Sector Commander                                | Affi   | liation  |               | Cellphone |                 | Radio Ch |                 |
|                                                    | Do     | C Motu   | eka           |           |                 | Fire     | 2               |
| 6. Resources Assigned th                           | nis Pe | eriod    |               |           | <u> </u>        |          | X               |
| Sector                                             |        |          | Supervisor    |           | Crews           |          | Radio Ch        |
| TLC Bulldozer D7                                   |        |          |               |           |                 |          |                 |
| TLC Excavator                                      |        |          |               |           |                 |          |                 |
| Appleby VRFF 4px                                   |        |          |               |           | &(              |          |                 |
| North Canterbury                                   |        |          |               |           |                 |          |                 |
| +3px                                               |        |          |               |           |                 |          |                 |
| Nelson Lakes VRFF 4px                              |        |          |               | -         |                 |          |                 |
| 1x smoke chaser                                    |        |          |               |           | (O'             |          |                 |
| 1x appliance                                       |        |          |               |           | )               |          |                 |
| 2x rural tanker                                    |        |          |               |           |                 |          |                 |
| 7. Division Assignment/                            | -      | ial Inst | ructions      |           |                 |          |                 |
| Protect life and Property Keep Residents and Stake | •      | ders in  | formed in pr  | eparatio  | n for potential | nort     | h easterly wind |
| change 1x Excavator establish H                    | igh \  | /olume   | Water Point   | s Wai-iti | River end of B  | ird La   | ane             |
| 1x Bulldozer for Propert along Haytons Rd          | _      |          |               |           |                 |          |                 |
| Ground crew begin 5m k                             | olack  | out of   | flank         |           |                 |          |                 |
| Provide Situation Repor                            | ~      |          |               | ast every | two hours       |          |                 |
| *Laydown Retardant to                              |        | ect pro  | perties       |           |                 |          |                 |
| 8. Division Communicati                            |        |          |               |           | Phone           | ı        | Radio Ch        |
| Operations Manage                                  |        |          |               |           |                 |          |                 |
| Air Division Commande                              | r      |          |               |           |                 |          |                 |

| 3. Teapot                                                                                                                                                                                                                        |                                                               | 4.Eves Valle                                                                               | y Rd to (                          | Golden Hills Rd                                       |                    |          |
|----------------------------------------------------------------------------------------------------------------------------------------------------------------------------------------------------------------------------------|---------------------------------------------------------------|--------------------------------------------------------------------------------------------|------------------------------------|-------------------------------------------------------|--------------------|----------|
| 6. Sector Commander                                                                                                                                                                                                              | Affiliation                                                   | <u> </u><br>1                                                                              | Cellph                             | one                                                   | Radio (            | Ch       |
|                                                                                                                                                                                                                                  | Wakefield                                                     | d VFB/NML                                                                                  |                                    |                                                       | Fire 3             |          |
| 6. Resources Assigned th                                                                                                                                                                                                         | nis Period                                                    |                                                                                            |                                    |                                                       |                    | X        |
| Sector                                                                                                                                                                                                                           |                                                               | Supervisor                                                                                 |                                    | Crews                                                 |                    | Radio Ch |
| 1 Taylors Bulldozer D8                                                                                                                                                                                                           |                                                               |                                                                                            |                                    |                                                       | _ <                |          |
| 1 Taylors Excavator                                                                                                                                                                                                              |                                                               |                                                                                            |                                    |                                                       |                    | •        |
| Wakefield VFB 4px                                                                                                                                                                                                                |                                                               |                                                                                            |                                    | <u>\$</u> (                                           |                    |          |
| DoC crew 4px                                                                                                                                                                                                                     |                                                               |                                                                                            |                                    |                                                       |                    |          |
| Ngatimoti VRFF 4px                                                                                                                                                                                                               |                                                               |                                                                                            |                                    |                                                       |                    |          |
| 4x Urban crew                                                                                                                                                                                                                    |                                                               |                                                                                            | <b>*</b>                           |                                                       |                    |          |
| 2x rural tankers                                                                                                                                                                                                                 |                                                               |                                                                                            |                                    |                                                       |                    |          |
| 7. Division Assignment/ Protect life and Property Keep Residents and Stak change Establish High Volume W 1x Bulldozer for Propert Eastern Flank/Eder Re Urban crew for Protection Provide Situation Report *Laydown Retardant to | Vater supp<br>Vater supp<br>y/Infrastru<br>d?<br>on of Eves V | nformed in pro<br>ly end of Bells<br>cture Protecti<br>Valley Mill or o<br>ons Unit at lea | rd Wai i<br>on first,<br>other pro | ti River with Ex<br>Establish hard<br>operties as req | cavator<br>contain |          |
| 8. Division Communicati                                                                                                                                                                                                          |                                                               |                                                                                            |                                    | Phone                                                 | Ro                 | adio Ch  |
| Operations Manager                                                                                                                                                                                                               |                                                               |                                                                                            |                                    |                                                       |                    |          |
| Air Division Commander                                                                                                                                                                                                           | <u> </u>                                                      |                                                                                            |                                    |                                                       |                    |          |

| 3. Redwood                                                                                                                                                                                                                                                                                                             | 4. Golden Hills Rd to Cut Hill Rd                                                                                                                                                                                                                                                                                                                                                                                                                                                                                                                                                                                                                                                                                                                                                                                                                                                                                                                                                                                                                                                                                                                                                                                                                                                                                                                                                                                                                                                                                                                                                                                                                                                                                                                                                                                                                                                                                                                                                                                                                                                                                             |                                                                                                     |                                             |                |  |
|------------------------------------------------------------------------------------------------------------------------------------------------------------------------------------------------------------------------------------------------------------------------------------------------------------------------|-------------------------------------------------------------------------------------------------------------------------------------------------------------------------------------------------------------------------------------------------------------------------------------------------------------------------------------------------------------------------------------------------------------------------------------------------------------------------------------------------------------------------------------------------------------------------------------------------------------------------------------------------------------------------------------------------------------------------------------------------------------------------------------------------------------------------------------------------------------------------------------------------------------------------------------------------------------------------------------------------------------------------------------------------------------------------------------------------------------------------------------------------------------------------------------------------------------------------------------------------------------------------------------------------------------------------------------------------------------------------------------------------------------------------------------------------------------------------------------------------------------------------------------------------------------------------------------------------------------------------------------------------------------------------------------------------------------------------------------------------------------------------------------------------------------------------------------------------------------------------------------------------------------------------------------------------------------------------------------------------------------------------------------------------------------------------------------------------------------------------------|-----------------------------------------------------------------------------------------------------|---------------------------------------------|----------------|--|
| 6. Sector Commander                                                                                                                                                                                                                                                                                                    | Affiliation                                                                                                                                                                                                                                                                                                                                                                                                                                                                                                                                                                                                                                                                                                                                                                                                                                                                                                                                                                                                                                                                                                                                                                                                                                                                                                                                                                                                                                                                                                                                                                                                                                                                                                                                                                                                                                                                                                                                                                                                                                                                                                                   | Cellphone                                                                                           | Ra                                          | dio Ch         |  |
| Urban Officier to be Confirmed                                                                                                                                                                                                                                                                                         | d FENZ                                                                                                                                                                                                                                                                                                                                                                                                                                                                                                                                                                                                                                                                                                                                                                                                                                                                                                                                                                                                                                                                                                                                                                                                                                                                                                                                                                                                                                                                                                                                                                                                                                                                                                                                                                                                                                                                                                                                                                                                                                                                                                                        |                                                                                                     | Fir                                         | e 1            |  |
| 6. Resources Assigned this Per                                                                                                                                                                                                                                                                                         | iod                                                                                                                                                                                                                                                                                                                                                                                                                                                                                                                                                                                                                                                                                                                                                                                                                                                                                                                                                                                                                                                                                                                                                                                                                                                                                                                                                                                                                                                                                                                                                                                                                                                                                                                                                                                                                                                                                                                                                                                                                                                                                                                           | 1                                                                                                   |                                             |                |  |
| Sector                                                                                                                                                                                                                                                                                                                 | Supervisor                                                                                                                                                                                                                                                                                                                                                                                                                                                                                                                                                                                                                                                                                                                                                                                                                                                                                                                                                                                                                                                                                                                                                                                                                                                                                                                                                                                                                                                                                                                                                                                                                                                                                                                                                                                                                                                                                                                                                                                                                                                                                                                    |                                                                                                     | Crews                                       | Radio Ch       |  |
| 1 Dozer Burson D65<br>Komatsu                                                                                                                                                                                                                                                                                          |                                                                                                                                                                                                                                                                                                                                                                                                                                                                                                                                                                                                                                                                                                                                                                                                                                                                                                                                                                                                                                                                                                                                                                                                                                                                                                                                                                                                                                                                                                                                                                                                                                                                                                                                                                                                                                                                                                                                                                                                                                                                                                                               |                                                                                                     |                                             |                |  |
| 1 TLC Excavator                                                                                                                                                                                                                                                                                                        |                                                                                                                                                                                                                                                                                                                                                                                                                                                                                                                                                                                                                                                                                                                                                                                                                                                                                                                                                                                                                                                                                                                                                                                                                                                                                                                                                                                                                                                                                                                                                                                                                                                                                                                                                                                                                                                                                                                                                                                                                                                                                                                               |                                                                                                     | XO                                          |                |  |
| AFM 4px                                                                                                                                                                                                                                                                                                                |                                                                                                                                                                                                                                                                                                                                                                                                                                                                                                                                                                                                                                                                                                                                                                                                                                                                                                                                                                                                                                                                                                                                                                                                                                                                                                                                                                                                                                                                                                                                                                                                                                                                                                                                                                                                                                                                                                                                                                                                                                                                                                                               |                                                                                                     |                                             |                |  |
| DoC crew 4px                                                                                                                                                                                                                                                                                                           |                                                                                                                                                                                                                                                                                                                                                                                                                                                                                                                                                                                                                                                                                                                                                                                                                                                                                                                                                                                                                                                                                                                                                                                                                                                                                                                                                                                                                                                                                                                                                                                                                                                                                                                                                                                                                                                                                                                                                                                                                                                                                                                               |                                                                                                     |                                             |                |  |
|                                                                                                                                                                                                                                                                                                                        |                                                                                                                                                                                                                                                                                                                                                                                                                                                                                                                                                                                                                                                                                                                                                                                                                                                                                                                                                                                                                                                                                                                                                                                                                                                                                                                                                                                                                                                                                                                                                                                                                                                                                                                                                                                                                                                                                                                                                                                                                                                                                                                               |                                                                                                     |                                             |                |  |
|                                                                                                                                                                                                                                                                                                                        |                                                                                                                                                                                                                                                                                                                                                                                                                                                                                                                                                                                                                                                                                                                                                                                                                                                                                                                                                                                                                                                                                                                                                                                                                                                                                                                                                                                                                                                                                                                                                                                                                                                                                                                                                                                                                                                                                                                                                                                                                                                                                                                               | A.C.                                                                                                |                                             |                |  |
| 7. Division Assignment/Special Protect Life and Property Keep Residents and Stakehold change Evacuation and notification of Excavator to identify and estal 1x Bulldozer for Property/Infra Contain fire South of Moutere Urban crew for protection of E Provide Situation Report to Sit *Laydown Retardant to protect | ers informed in properties of the properties of | vacuation<br>h volume wate<br>on assisted by<br>t Golden Hills F<br>ous Landfill<br>ist every two h | er supply in e<br>ground crev<br>Rd<br>ours | existing ponds |  |
| 8. Division Communications                                                                                                                                                                                                                                                                                             |                                                                                                                                                                                                                                                                                                                                                                                                                                                                                                                                                                                                                                                                                                                                                                                                                                                                                                                                                                                                                                                                                                                                                                                                                                                                                                                                                                                                                                                                                                                                                                                                                                                                                                                                                                                                                                                                                                                                                                                                                                                                                                                               | Phon                                                                                                | е                                           | Radio Ch       |  |
| Operations Manager                                                                                                                                                                                                                                                                                                     |                                                                                                                                                                                                                                                                                                                                                                                                                                                                                                                                                                                                                                                                                                                                                                                                                                                                                                                                                                                                                                                                                                                                                                                                                                                                                                                                                                                                                                                                                                                                                                                                                                                                                                                                                                                                                                                                                                                                                                                                                                                                                                                               |                                                                                                     |                                             |                |  |
| Air Division Commander                                                                                                                                                                                                                                                                                                 |                                                                                                                                                                                                                                                                                                                                                                                                                                                                                                                                                                                                                                                                                                                                                                                                                                                                                                                                                                                                                                                                                                                                                                                                                                                                                                                                                                                                                                                                                                                                                                                                                                                                                                                                                                                                                                                                                                                                                                                                                                                                                                                               |                                                                                                     |                                             |                |  |