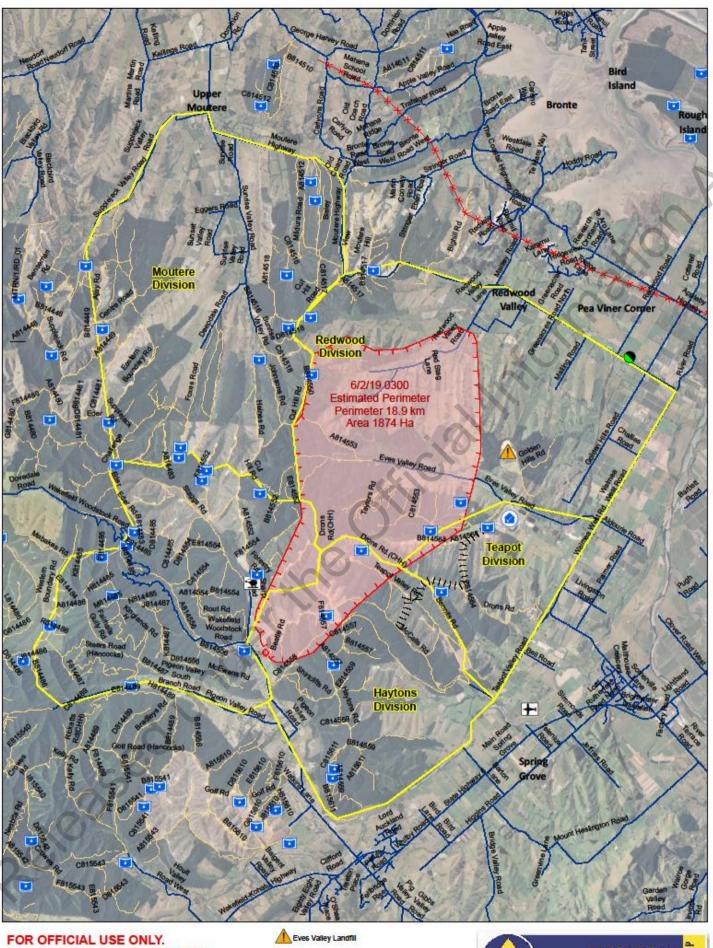

#### 6. Assessment

A large scrub/ forest fire is currently burning estimated to be 1870ha at 00:30 hrs with a perimeter of 20km.

Values at risk are life and property.

We have unconfirmed reports of potential property losses in Eves Valley and Redwood Valley

The Eves Valley sawmill is at risk and fire crews are carrying out structural protection on structures.

Evacuations have occurred in the

- Eves Valley,
- Golden Hills Rd,
- Redwood Valley Rd
- Mallings Rd
- Greenacres Rd

We have confirmed records of 74 households (97 people) evacuated.

Notice of potential evacuations in place for Sunrise Valley (top end), Deepdale Rd (Upper Moutere), Pigeon Valley and South Pigeon Valley.