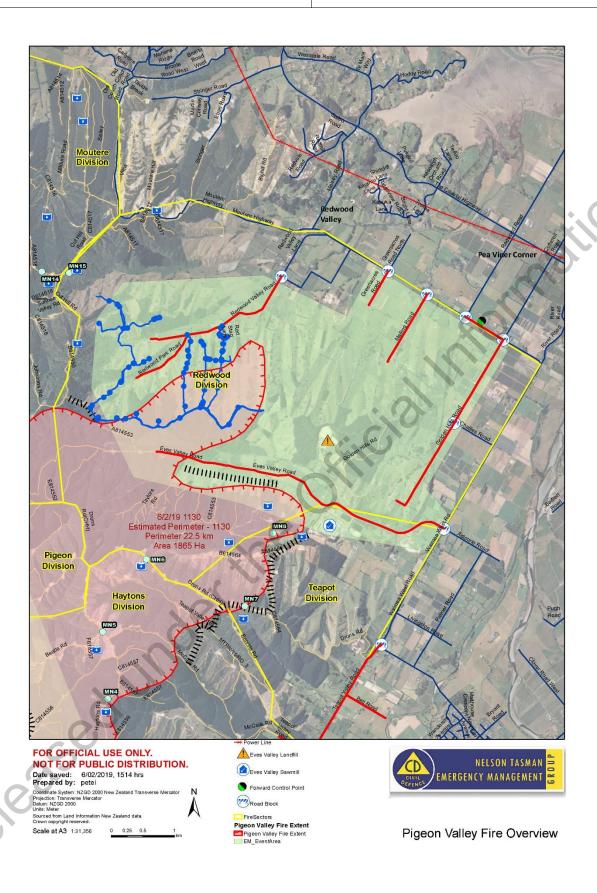

| 3. Teapot                                                                                                                                                                                                                        |                                                               | 4.Eves Valle                                                                               | y Rd to (                          | Golden Hills Rd                                       |                    |          |
|----------------------------------------------------------------------------------------------------------------------------------------------------------------------------------------------------------------------------------|---------------------------------------------------------------|--------------------------------------------------------------------------------------------|------------------------------------|-------------------------------------------------------|--------------------|----------|
| 6. Sector Commander                                                                                                                                                                                                              | Affiliation                                                   | <u> </u><br>1                                                                              | Cellph                             | one                                                   | Radio (            | Ch       |
|                                                                                                                                                                                                                                  | Wakefield                                                     | d VFB/NML                                                                                  |                                    |                                                       | Fire 3             |          |
| 6. Resources Assigned th                                                                                                                                                                                                         | nis Period                                                    |                                                                                            |                                    |                                                       |                    | X        |
| Sector                                                                                                                                                                                                                           |                                                               | Supervisor                                                                                 |                                    | Crews                                                 |                    | Radio Ch |
| 1 Taylors Bulldozer D8                                                                                                                                                                                                           |                                                               |                                                                                            |                                    |                                                       | _ <                |          |
| 1 Taylors Excavator                                                                                                                                                                                                              |                                                               |                                                                                            |                                    |                                                       |                    | •        |
| Wakefield VFB 4px                                                                                                                                                                                                                |                                                               |                                                                                            |                                    | <u>\$</u> (                                           |                    |          |
| DoC crew 4px                                                                                                                                                                                                                     |                                                               |                                                                                            |                                    |                                                       |                    |          |
| Ngatimoti VRFF 4px                                                                                                                                                                                                               |                                                               |                                                                                            |                                    |                                                       |                    |          |
| 4x Urban crew                                                                                                                                                                                                                    |                                                               |                                                                                            | <b>*</b>                           |                                                       |                    |          |
| 2x rural tankers                                                                                                                                                                                                                 |                                                               |                                                                                            |                                    |                                                       |                    |          |
| 7. Division Assignment/ Protect life and Property Keep Residents and Stak change Establish High Volume W 1x Bulldozer for Propert Eastern Flank/Eder Re Urban crew for Protection Provide Situation Report *Laydown Retardant to | Vater supp<br>Vater supp<br>y/Infrastru<br>d?<br>on of Eves V | nformed in pro<br>ly end of Bells<br>cture Protecti<br>Valley Mill or o<br>ons Unit at lea | rd Wai i<br>on first,<br>other pro | ti River with Ex<br>Establish hard<br>operties as req | cavator<br>contain |          |
| 8. Division Communicati                                                                                                                                                                                                          |                                                               |                                                                                            |                                    | Phone                                                 | Ro                 | adio Ch  |
| Operations Manager                                                                                                                                                                                                               |                                                               |                                                                                            |                                    |                                                       |                    |          |
| Air Division Commander                                                                                                                                                                                                           | <u> </u>                                                      |                                                                                            |                                    |                                                       |                    |          |

| 3. Redwood                                                                                                                                                                                                                                                                                                             | 4. Golden Hills Rd to Cut Hill Rd                                                                                                                                                                                                                                                                                                                                                                                                                                                                                                                                                                                                                                                                                                                                                                                                                                                                                                                                                                                                                                                                                                                                                                                                                                                                                                                                                                                                                                                                                                                                                                                                                                                                                                                                                                                                                                                                                                                                                                                                                                                                                             |                                                                                                     |                                             |                |  |
|------------------------------------------------------------------------------------------------------------------------------------------------------------------------------------------------------------------------------------------------------------------------------------------------------------------------|-------------------------------------------------------------------------------------------------------------------------------------------------------------------------------------------------------------------------------------------------------------------------------------------------------------------------------------------------------------------------------------------------------------------------------------------------------------------------------------------------------------------------------------------------------------------------------------------------------------------------------------------------------------------------------------------------------------------------------------------------------------------------------------------------------------------------------------------------------------------------------------------------------------------------------------------------------------------------------------------------------------------------------------------------------------------------------------------------------------------------------------------------------------------------------------------------------------------------------------------------------------------------------------------------------------------------------------------------------------------------------------------------------------------------------------------------------------------------------------------------------------------------------------------------------------------------------------------------------------------------------------------------------------------------------------------------------------------------------------------------------------------------------------------------------------------------------------------------------------------------------------------------------------------------------------------------------------------------------------------------------------------------------------------------------------------------------------------------------------------------------|-----------------------------------------------------------------------------------------------------|---------------------------------------------|----------------|--|
| 6. Sector Commander                                                                                                                                                                                                                                                                                                    | Affiliation                                                                                                                                                                                                                                                                                                                                                                                                                                                                                                                                                                                                                                                                                                                                                                                                                                                                                                                                                                                                                                                                                                                                                                                                                                                                                                                                                                                                                                                                                                                                                                                                                                                                                                                                                                                                                                                                                                                                                                                                                                                                                                                   | Cellphone                                                                                           | Ra                                          | dio Ch         |  |
| Urban Officier to be Confirmed                                                                                                                                                                                                                                                                                         | d FENZ                                                                                                                                                                                                                                                                                                                                                                                                                                                                                                                                                                                                                                                                                                                                                                                                                                                                                                                                                                                                                                                                                                                                                                                                                                                                                                                                                                                                                                                                                                                                                                                                                                                                                                                                                                                                                                                                                                                                                                                                                                                                                                                        |                                                                                                     | Fir                                         | e 1            |  |
| 6. Resources Assigned this Per                                                                                                                                                                                                                                                                                         | iod                                                                                                                                                                                                                                                                                                                                                                                                                                                                                                                                                                                                                                                                                                                                                                                                                                                                                                                                                                                                                                                                                                                                                                                                                                                                                                                                                                                                                                                                                                                                                                                                                                                                                                                                                                                                                                                                                                                                                                                                                                                                                                                           | 1                                                                                                   |                                             |                |  |
| Sector                                                                                                                                                                                                                                                                                                                 | Supervisor                                                                                                                                                                                                                                                                                                                                                                                                                                                                                                                                                                                                                                                                                                                                                                                                                                                                                                                                                                                                                                                                                                                                                                                                                                                                                                                                                                                                                                                                                                                                                                                                                                                                                                                                                                                                                                                                                                                                                                                                                                                                                                                    |                                                                                                     | Crews                                       | Radio Ch       |  |
| 1 Dozer Burson D65<br>Komatsu                                                                                                                                                                                                                                                                                          |                                                                                                                                                                                                                                                                                                                                                                                                                                                                                                                                                                                                                                                                                                                                                                                                                                                                                                                                                                                                                                                                                                                                                                                                                                                                                                                                                                                                                                                                                                                                                                                                                                                                                                                                                                                                                                                                                                                                                                                                                                                                                                                               |                                                                                                     |                                             |                |  |
| 1 TLC Excavator                                                                                                                                                                                                                                                                                                        |                                                                                                                                                                                                                                                                                                                                                                                                                                                                                                                                                                                                                                                                                                                                                                                                                                                                                                                                                                                                                                                                                                                                                                                                                                                                                                                                                                                                                                                                                                                                                                                                                                                                                                                                                                                                                                                                                                                                                                                                                                                                                                                               |                                                                                                     | XO                                          |                |  |
| AFM 4px                                                                                                                                                                                                                                                                                                                |                                                                                                                                                                                                                                                                                                                                                                                                                                                                                                                                                                                                                                                                                                                                                                                                                                                                                                                                                                                                                                                                                                                                                                                                                                                                                                                                                                                                                                                                                                                                                                                                                                                                                                                                                                                                                                                                                                                                                                                                                                                                                                                               |                                                                                                     |                                             |                |  |
| DoC crew 4px                                                                                                                                                                                                                                                                                                           |                                                                                                                                                                                                                                                                                                                                                                                                                                                                                                                                                                                                                                                                                                                                                                                                                                                                                                                                                                                                                                                                                                                                                                                                                                                                                                                                                                                                                                                                                                                                                                                                                                                                                                                                                                                                                                                                                                                                                                                                                                                                                                                               |                                                                                                     |                                             |                |  |
|                                                                                                                                                                                                                                                                                                                        |                                                                                                                                                                                                                                                                                                                                                                                                                                                                                                                                                                                                                                                                                                                                                                                                                                                                                                                                                                                                                                                                                                                                                                                                                                                                                                                                                                                                                                                                                                                                                                                                                                                                                                                                                                                                                                                                                                                                                                                                                                                                                                                               |                                                                                                     |                                             |                |  |
|                                                                                                                                                                                                                                                                                                                        |                                                                                                                                                                                                                                                                                                                                                                                                                                                                                                                                                                                                                                                                                                                                                                                                                                                                                                                                                                                                                                                                                                                                                                                                                                                                                                                                                                                                                                                                                                                                                                                                                                                                                                                                                                                                                                                                                                                                                                                                                                                                                                                               | A.C.                                                                                                |                                             |                |  |
| 7. Division Assignment/Special Protect Life and Property Keep Residents and Stakehold change Evacuation and notification of Excavator to identify and estal 1x Bulldozer for Property/Infra Contain fire South of Moutere Urban crew for protection of E Provide Situation Report to Sit *Laydown Retardant to protect | ers informed in properties of the properties of | vacuation<br>h volume wate<br>on assisted by<br>t Golden Hills F<br>ous Landfill<br>ist every two h | er supply in e<br>ground crev<br>Rd<br>ours | existing ponds |  |
| 8. Division Communications                                                                                                                                                                                                                                                                                             |                                                                                                                                                                                                                                                                                                                                                                                                                                                                                                                                                                                                                                                                                                                                                                                                                                                                                                                                                                                                                                                                                                                                                                                                                                                                                                                                                                                                                                                                                                                                                                                                                                                                                                                                                                                                                                                                                                                                                                                                                                                                                                                               | Phon                                                                                                | е                                           | Radio Ch       |  |
| Operations Manager                                                                                                                                                                                                                                                                                                     |                                                                                                                                                                                                                                                                                                                                                                                                                                                                                                                                                                                                                                                                                                                                                                                                                                                                                                                                                                                                                                                                                                                                                                                                                                                                                                                                                                                                                                                                                                                                                                                                                                                                                                                                                                                                                                                                                                                                                                                                                                                                                                                               |                                                                                                     |                                             |                |  |
| Air Division Commander                                                                                                                                                                                                                                                                                                 |                                                                                                                                                                                                                                                                                                                                                                                                                                                                                                                                                                                                                                                                                                                                                                                                                                                                                                                                                                                                                                                                                                                                                                                                                                                                                                                                                                                                                                                                                                                                                                                                                                                                                                                                                                                                                                                                                                                                                                                                                                                                                                                               |                                                                                                     |                                             |                |  |