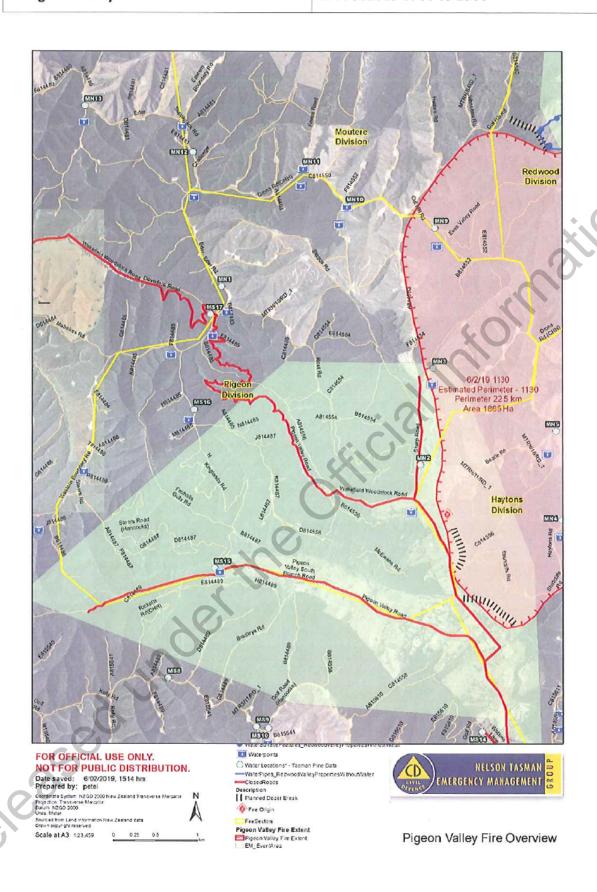

| 3. Pigeon                                                                                                                                                                                                  |                                           |                                   | 4.Point of ig                                                         | nition to             | Dove Saddle                         |        |                           |
|------------------------------------------------------------------------------------------------------------------------------------------------------------------------------------------------------------|-------------------------------------------|-----------------------------------|-----------------------------------------------------------------------|-----------------------|-------------------------------------|--------|---------------------------|
| 6. Sector Commander                                                                                                                                                                                        | Affili                                    | iation Cellpho                    |                                                                       | one                   | Rad                                 | dio Ch |                           |
|                                                                                                                                                                                                            | Tasn                                      | nan VI                            | RFF                                                                   |                       |                                     | Fire   | e 1                       |
| 6. Resources Assigned th                                                                                                                                                                                   | nis Per                                   | iod                               |                                                                       |                       |                                     |        |                           |
| Sector                                                                                                                                                                                                     |                                           |                                   | Supervisor                                                            | •                     | Crews                               |        | Radio Ch                  |
| 2 Taylors D8 jd850                                                                                                                                                                                         |                                           | 1x H                              | EQB                                                                   |                       |                                     |        |                           |
| 2 Taylors Excavator                                                                                                                                                                                        |                                           | 1xHE                              | QB                                                                    |                       |                                     | 3      |                           |
| Tasman VRFF 4px                                                                                                                                                                                            |                                           |                                   |                                                                       |                       | ζ(                                  |        |                           |
| West Coast +                                                                                                                                                                                               | 3рх                                       |                                   |                                                                       |                       |                                     |        |                           |
| 1 Smoke chaser + 2px Hi                                                                                                                                                                                    | ra                                        |                                   |                                                                       |                       |                                     |        |                           |
| 1 Appliance + 4px Hira                                                                                                                                                                                     |                                           |                                   |                                                                       | •                     |                                     |        |                           |
| 1 rural tanker                                                                                                                                                                                             |                                           |                                   |                                                                       |                       |                                     |        |                           |
| 7. Division Assignment/ Protect Life and Propert Keep Residents and Stak change Dozer to establish hard of Excavator to Establish his Hoult Valley Rd secon Provide Situation Report *Laydown Retardant to | contai<br>gh vo<br>nd<br>t to Si<br>prote | lers in<br>nmen<br>lume<br>tuatio | formed in pro<br>at lines for pro<br>water supplie<br>ons Unit at lea | perty/ir<br>es Wai-it | nfrastructure p<br>i river Baigents | rote   | ction<br>first and end of |
| 8. Division Communicati                                                                                                                                                                                    |                                           |                                   |                                                                       |                       | Phone                               |        | Radio Ch                  |
| Operations Manager                                                                                                                                                                                         |                                           |                                   |                                                                       |                       |                                     |        |                           |
| Air Division Commander                                                                                                                                                                                     |                                           |                                   |                                                                       |                       |                                     |        |                           |

| 3. Haytons                                         |        |          | 4. Point of i | gnition t | o Teapot Valle  | y Rd     | end             |
|----------------------------------------------------|--------|----------|---------------|-----------|-----------------|----------|-----------------|
| 6. Sector Commander                                | Affi   | liation  |               | Cellphone |                 | Radio Ch |                 |
|                                                    | Do     | C Motu   | eka           |           |                 | Fire     | 2               |
| 6. Resources Assigned th                           | nis Pe | eriod    |               |           | <u> </u>        |          | X               |
| Sector                                             |        |          | Supervisor    |           | Crews           |          | Radio Ch        |
| TLC Bulldozer D7                                   |        |          |               |           |                 |          |                 |
| TLC Excavator                                      |        |          |               |           |                 |          |                 |
| Appleby VRFF 4px                                   |        |          |               |           | &(              |          |                 |
| North Canterbury                                   |        |          |               |           |                 |          |                 |
| +3px                                               |        |          |               |           |                 |          |                 |
| Nelson Lakes VRFF 4px                              |        |          |               | -         |                 |          |                 |
| 1x smoke chaser                                    |        |          |               |           | (O'             |          |                 |
| 1x appliance                                       |        |          |               |           | )               |          |                 |
| 2x rural tanker                                    |        |          |               |           |                 |          |                 |
| 7. Division Assignment/                            | -      | ial Inst | ructions      |           |                 |          |                 |
| Protect life and Property Keep Residents and Stake | •      | ders in  | formed in pr  | eparatio  | n for potential | nort     | h easterly wind |
| change 1x Excavator establish H                    | igh \  | /olume   | Water Point   | s Wai-iti | River end of B  | ird La   | ane             |
| 1x Bulldozer for Propert along Haytons Rd          | _      |          |               |           |                 |          |                 |
| Ground crew begin 5m k                             | olack  | out of   | flank         |           |                 |          |                 |
| Provide Situation Repor                            | ~      |          |               | ast every | two hours       |          |                 |
| *Laydown Retardant to                              |        | ect pro  | perties       |           |                 |          |                 |
| 8. Division Communicati                            |        |          |               |           | Phone           | ı        | Radio Ch        |
| Operations Manage                                  |        |          |               |           |                 |          |                 |
| Air Division Commande                              | r      |          |               |           |                 |          |                 |

| 3. Teapot                                                                                                                                                                                                                        |                                                               | 4.Eves Valle                                                                               | y Rd to (                          | Golden Hills Rd                                       |                    |          |
|----------------------------------------------------------------------------------------------------------------------------------------------------------------------------------------------------------------------------------|---------------------------------------------------------------|--------------------------------------------------------------------------------------------|------------------------------------|-------------------------------------------------------|--------------------|----------|
| 6. Sector Commander                                                                                                                                                                                                              | Affiliation                                                   | <u> </u><br>1                                                                              | Cellph                             | one                                                   | Radio (            | Ch       |
|                                                                                                                                                                                                                                  | Wakefield                                                     | d VFB/NML                                                                                  |                                    |                                                       | Fire 3             |          |
| 6. Resources Assigned th                                                                                                                                                                                                         | nis Period                                                    |                                                                                            |                                    |                                                       |                    | X        |
| Sector                                                                                                                                                                                                                           |                                                               | Supervisor                                                                                 |                                    | Crews                                                 |                    | Radio Ch |
| 1 Taylors Bulldozer D8                                                                                                                                                                                                           |                                                               |                                                                                            |                                    |                                                       | _ <                |          |
| 1 Taylors Excavator                                                                                                                                                                                                              |                                                               |                                                                                            |                                    |                                                       |                    | •        |
| Wakefield VFB 4px                                                                                                                                                                                                                |                                                               |                                                                                            |                                    | <u>\$</u> (                                           |                    |          |
| DoC crew 4px                                                                                                                                                                                                                     |                                                               |                                                                                            |                                    |                                                       |                    |          |
| Ngatimoti VRFF 4px                                                                                                                                                                                                               |                                                               |                                                                                            |                                    |                                                       |                    |          |
| 4x Urban crew                                                                                                                                                                                                                    |                                                               |                                                                                            | <b>*</b>                           |                                                       |                    |          |
| 2x rural tankers                                                                                                                                                                                                                 |                                                               |                                                                                            |                                    |                                                       |                    |          |
| 7. Division Assignment/ Protect life and Property Keep Residents and Stak change Establish High Volume W 1x Bulldozer for Propert Eastern Flank/Eder Re Urban crew for Protection Provide Situation Report *Laydown Retardant to | Vater supp<br>Vater supp<br>y/Infrastru<br>d?<br>on of Eves V | nformed in pro<br>ly end of Bells<br>cture Protecti<br>Valley Mill or o<br>ons Unit at lea | rd Wai i<br>on first,<br>other pro | ti River with Ex<br>Establish hard<br>operties as req | cavator<br>contain |          |
| 8. Division Communicati                                                                                                                                                                                                          |                                                               |                                                                                            |                                    | Phone                                                 | Ro                 | adio Ch  |
| Operations Manager                                                                                                                                                                                                               |                                                               |                                                                                            |                                    |                                                       |                    |          |
| Air Division Commander                                                                                                                                                                                                           | <u> </u>                                                      |                                                                                            |                                    |                                                       |                    |          |

| 3. Redwood                                                                                                                                                                                                                                                                                                             | 4. Golden Hills Rd to Cut Hill Rd                                                                                                                                                                                                                                                                                                                                                                                                                                                                                                                                                                                                                                                                                                                                                                                                                                                                                                                                                                                                                                                                                                                                                                                                                                                                                                                                                                                                                                                                                                                                                                                                                                                                                                                                                                                                                                                                                                                                                                                                                                                                                             |                                                                                                     |                                             |                |  |
|------------------------------------------------------------------------------------------------------------------------------------------------------------------------------------------------------------------------------------------------------------------------------------------------------------------------|-------------------------------------------------------------------------------------------------------------------------------------------------------------------------------------------------------------------------------------------------------------------------------------------------------------------------------------------------------------------------------------------------------------------------------------------------------------------------------------------------------------------------------------------------------------------------------------------------------------------------------------------------------------------------------------------------------------------------------------------------------------------------------------------------------------------------------------------------------------------------------------------------------------------------------------------------------------------------------------------------------------------------------------------------------------------------------------------------------------------------------------------------------------------------------------------------------------------------------------------------------------------------------------------------------------------------------------------------------------------------------------------------------------------------------------------------------------------------------------------------------------------------------------------------------------------------------------------------------------------------------------------------------------------------------------------------------------------------------------------------------------------------------------------------------------------------------------------------------------------------------------------------------------------------------------------------------------------------------------------------------------------------------------------------------------------------------------------------------------------------------|-----------------------------------------------------------------------------------------------------|---------------------------------------------|----------------|--|
| 6. Sector Commander                                                                                                                                                                                                                                                                                                    | Affiliation                                                                                                                                                                                                                                                                                                                                                                                                                                                                                                                                                                                                                                                                                                                                                                                                                                                                                                                                                                                                                                                                                                                                                                                                                                                                                                                                                                                                                                                                                                                                                                                                                                                                                                                                                                                                                                                                                                                                                                                                                                                                                                                   | Cellphone                                                                                           | Ra                                          | dio Ch         |  |
| Urban Officier to be Confirmed                                                                                                                                                                                                                                                                                         | d FENZ                                                                                                                                                                                                                                                                                                                                                                                                                                                                                                                                                                                                                                                                                                                                                                                                                                                                                                                                                                                                                                                                                                                                                                                                                                                                                                                                                                                                                                                                                                                                                                                                                                                                                                                                                                                                                                                                                                                                                                                                                                                                                                                        |                                                                                                     | Fir                                         | e 1            |  |
| 6. Resources Assigned this Per                                                                                                                                                                                                                                                                                         | iod                                                                                                                                                                                                                                                                                                                                                                                                                                                                                                                                                                                                                                                                                                                                                                                                                                                                                                                                                                                                                                                                                                                                                                                                                                                                                                                                                                                                                                                                                                                                                                                                                                                                                                                                                                                                                                                                                                                                                                                                                                                                                                                           | 1                                                                                                   |                                             |                |  |
| Sector                                                                                                                                                                                                                                                                                                                 | Supervisor                                                                                                                                                                                                                                                                                                                                                                                                                                                                                                                                                                                                                                                                                                                                                                                                                                                                                                                                                                                                                                                                                                                                                                                                                                                                                                                                                                                                                                                                                                                                                                                                                                                                                                                                                                                                                                                                                                                                                                                                                                                                                                                    |                                                                                                     | Crews                                       | Radio Ch       |  |
| 1 Dozer Burson D65<br>Komatsu                                                                                                                                                                                                                                                                                          |                                                                                                                                                                                                                                                                                                                                                                                                                                                                                                                                                                                                                                                                                                                                                                                                                                                                                                                                                                                                                                                                                                                                                                                                                                                                                                                                                                                                                                                                                                                                                                                                                                                                                                                                                                                                                                                                                                                                                                                                                                                                                                                               |                                                                                                     |                                             |                |  |
| 1 TLC Excavator                                                                                                                                                                                                                                                                                                        |                                                                                                                                                                                                                                                                                                                                                                                                                                                                                                                                                                                                                                                                                                                                                                                                                                                                                                                                                                                                                                                                                                                                                                                                                                                                                                                                                                                                                                                                                                                                                                                                                                                                                                                                                                                                                                                                                                                                                                                                                                                                                                                               |                                                                                                     | XO                                          |                |  |
| AFM 4px                                                                                                                                                                                                                                                                                                                |                                                                                                                                                                                                                                                                                                                                                                                                                                                                                                                                                                                                                                                                                                                                                                                                                                                                                                                                                                                                                                                                                                                                                                                                                                                                                                                                                                                                                                                                                                                                                                                                                                                                                                                                                                                                                                                                                                                                                                                                                                                                                                                               |                                                                                                     |                                             |                |  |
| DoC crew 4px                                                                                                                                                                                                                                                                                                           |                                                                                                                                                                                                                                                                                                                                                                                                                                                                                                                                                                                                                                                                                                                                                                                                                                                                                                                                                                                                                                                                                                                                                                                                                                                                                                                                                                                                                                                                                                                                                                                                                                                                                                                                                                                                                                                                                                                                                                                                                                                                                                                               |                                                                                                     |                                             |                |  |
|                                                                                                                                                                                                                                                                                                                        |                                                                                                                                                                                                                                                                                                                                                                                                                                                                                                                                                                                                                                                                                                                                                                                                                                                                                                                                                                                                                                                                                                                                                                                                                                                                                                                                                                                                                                                                                                                                                                                                                                                                                                                                                                                                                                                                                                                                                                                                                                                                                                                               |                                                                                                     |                                             |                |  |
|                                                                                                                                                                                                                                                                                                                        |                                                                                                                                                                                                                                                                                                                                                                                                                                                                                                                                                                                                                                                                                                                                                                                                                                                                                                                                                                                                                                                                                                                                                                                                                                                                                                                                                                                                                                                                                                                                                                                                                                                                                                                                                                                                                                                                                                                                                                                                                                                                                                                               | A.C.                                                                                                |                                             |                |  |
| 7. Division Assignment/Special Protect Life and Property Keep Residents and Stakehold change Evacuation and notification of Excavator to identify and estal 1x Bulldozer for Property/Infra Contain fire South of Moutere Urban crew for protection of E Provide Situation Report to Sit *Laydown Retardant to protect | ers informed in properties of the properties of | vacuation<br>h volume wate<br>on assisted by<br>t Golden Hills F<br>ous Landfill<br>ist every two h | er supply in e<br>ground crev<br>Rd<br>ours | existing ponds |  |
| 8. Division Communications                                                                                                                                                                                                                                                                                             |                                                                                                                                                                                                                                                                                                                                                                                                                                                                                                                                                                                                                                                                                                                                                                                                                                                                                                                                                                                                                                                                                                                                                                                                                                                                                                                                                                                                                                                                                                                                                                                                                                                                                                                                                                                                                                                                                                                                                                                                                                                                                                                               | Phon                                                                                                | е                                           | Radio Ch       |  |
| Operations Manager                                                                                                                                                                                                                                                                                                     |                                                                                                                                                                                                                                                                                                                                                                                                                                                                                                                                                                                                                                                                                                                                                                                                                                                                                                                                                                                                                                                                                                                                                                                                                                                                                                                                                                                                                                                                                                                                                                                                                                                                                                                                                                                                                                                                                                                                                                                                                                                                                                                               |                                                                                                     |                                             |                |  |
| Air Division Commander                                                                                                                                                                                                                                                                                                 |                                                                                                                                                                                                                                                                                                                                                                                                                                                                                                                                                                                                                                                                                                                                                                                                                                                                                                                                                                                                                                                                                                                                                                                                                                                                                                                                                                                                                                                                                                                                                                                                                                                                                                                                                                                                                                                                                                                                                                                                                                                                                                                               |                                                                                                     |                                             |                |  |