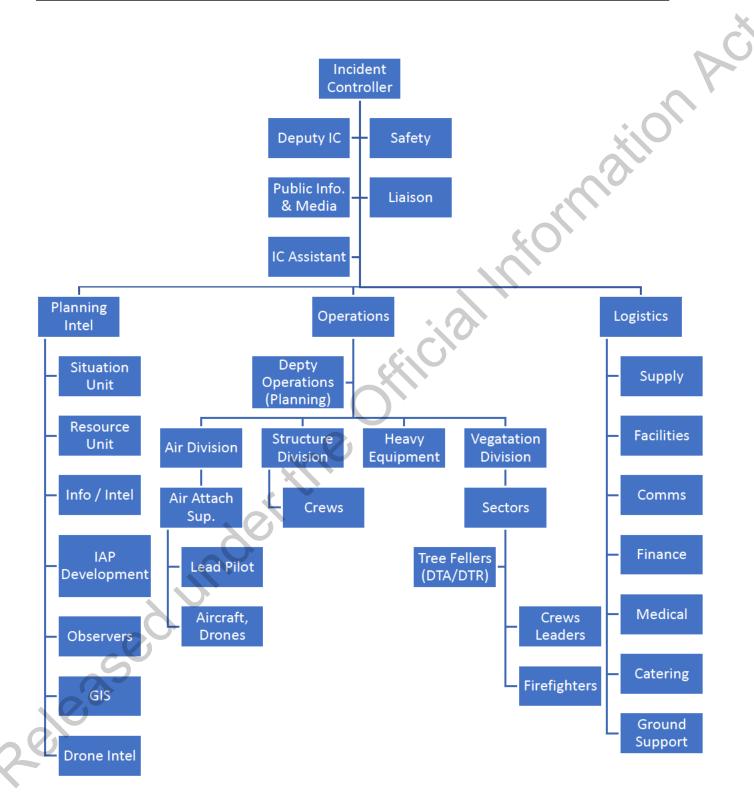

11:35pm 5/2/19

antil 700

notial Attach

| Incide                                                    | ent Management Structure                                                                                                                                | (1) 上的建物基础                                         |                                                        |                                |
|-----------------------------------------------------------|---------------------------------------------------------------------------------------------------------------------------------------------------------|----------------------------------------------------|--------------------------------------------------------|--------------------------------|
| Prepa<br>Positi<br>Date/t<br>Build/I<br>positio<br>, name | red by: on: ime: Draw your structure and fill in ons es & radio call signs [RCS]  Planning/Intelligence Name RCS  Situation Resources Management suppor | Incident Controller Name RCS  Operations  Name RCS | Name RCS  Supplies  Facilities  Communication  Medical | polistics                      |
|                                                           | veture Protection (FCP)  (ICP)  Lotur Protection Craw                                                                                                   |                                                    | Finance  Runa  Arass 2 S  Prof                         | 1 Crows<br>tractive<br>tection |
| Opera<br>Sector                                           | Resource  Plagges  NPT Annul Weller                                                                                                                     | Task  Create Waher  Flying in Bann                 | Grid Paints                                            | Tasked at hrs 23 30 18 00      |
|                                                           |                                                                                                                                                         |                                                    |                                                        |                                |