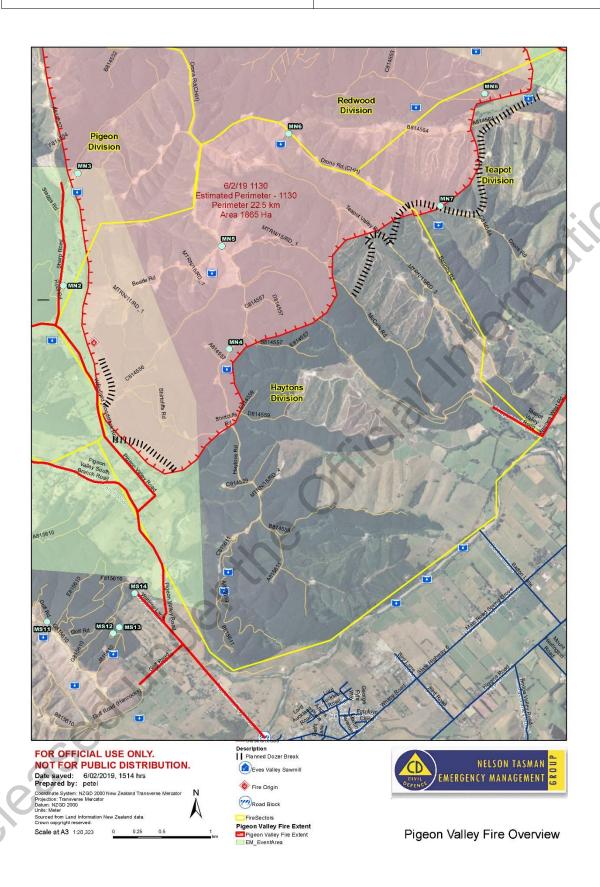

| 3. Pigeon                                                                                                                                                                                                  |                                           |                                   | 4.Point of ig                                                         | nition to             | Dove Saddle                         |        |                           |
|------------------------------------------------------------------------------------------------------------------------------------------------------------------------------------------------------------|-------------------------------------------|-----------------------------------|-----------------------------------------------------------------------|-----------------------|-------------------------------------|--------|---------------------------|
| 6. Sector Commander                                                                                                                                                                                        | Affili                                    | iation Cellpho                    |                                                                       | one                   | Rad                                 | dio Ch |                           |
|                                                                                                                                                                                                            | Tasn                                      | nan VI                            | RFF                                                                   |                       |                                     | Fire   | e 1                       |
| 6. Resources Assigned th                                                                                                                                                                                   | nis Per                                   | iod                               |                                                                       |                       |                                     |        |                           |
| Sector                                                                                                                                                                                                     |                                           |                                   | Supervisor                                                            | •                     | Crews                               |        | Radio Ch                  |
| 2 Taylors D8 jd850                                                                                                                                                                                         |                                           | 1x H                              | EQB                                                                   |                       |                                     |        |                           |
| 2 Taylors Excavator                                                                                                                                                                                        |                                           | 1xHE                              | QB                                                                    |                       |                                     | 3      |                           |
| Tasman VRFF 4px                                                                                                                                                                                            |                                           |                                   |                                                                       |                       | ζ(                                  |        |                           |
| West Coast +                                                                                                                                                                                               | 3рх                                       |                                   |                                                                       |                       |                                     |        |                           |
| 1 Smoke chaser + 2px Hi                                                                                                                                                                                    | ra                                        |                                   |                                                                       |                       |                                     |        |                           |
| 1 Appliance + 4px Hira                                                                                                                                                                                     |                                           |                                   |                                                                       | •                     |                                     |        |                           |
| 1 rural tanker                                                                                                                                                                                             |                                           |                                   |                                                                       |                       |                                     |        |                           |
| 7. Division Assignment/ Protect Life and Propert Keep Residents and Stak change Dozer to establish hard of Excavator to Establish his Hoult Valley Rd secon Provide Situation Report *Laydown Retardant to | contai<br>gh vo<br>nd<br>t to Si<br>prote | lers in<br>nmen<br>lume<br>tuatio | formed in pro<br>at lines for pro<br>water supplie<br>ons Unit at lea | perty/ir<br>es Wai-it | nfrastructure p<br>i river Baigents | rote   | ction<br>first and end of |
| 8. Division Communicati                                                                                                                                                                                    |                                           |                                   |                                                                       |                       | Phone                               |        | Radio Ch                  |
| Operations Manager                                                                                                                                                                                         |                                           |                                   |                                                                       |                       |                                     |        |                           |
| Air Division Commander                                                                                                                                                                                     |                                           |                                   |                                                                       |                       |                                     |        |                           |

| 3. Haytons                                         |        |          | 4. Point of i | gnition t | o Teapot Valle  | y Rd     | end             |
|----------------------------------------------------|--------|----------|---------------|-----------|-----------------|----------|-----------------|
| 6. Sector Commander                                | Affi   | liation  |               | Cellphone |                 | Radio Ch |                 |
|                                                    | Do     | C Motu   | eka           |           |                 | Fire     | 2               |
| 6. Resources Assigned th                           | nis Pe | eriod    |               |           | <u> </u>        |          | X               |
| Sector                                             |        |          | Supervisor    |           | Crews           |          | Radio Ch        |
| TLC Bulldozer D7                                   |        |          |               |           |                 |          |                 |
| TLC Excavator                                      |        |          |               |           |                 |          |                 |
| Appleby VRFF 4px                                   |        |          |               |           | &(              |          |                 |
| North Canterbury                                   |        |          |               |           |                 |          |                 |
| +3px                                               |        |          |               |           |                 |          |                 |
| Nelson Lakes VRFF 4px                              |        |          |               | -         |                 |          |                 |
| 1x smoke chaser                                    |        |          |               |           | (O'             |          |                 |
| 1x appliance                                       |        |          |               |           | )               |          |                 |
| 2x rural tanker                                    |        |          |               |           |                 |          |                 |
| 7. Division Assignment/                            | -      | ial Inst | ructions      |           |                 |          |                 |
| Protect life and Property Keep Residents and Stake | •      | ders in  | formed in pr  | eparatio  | n for potential | nort     | h easterly wind |
| change 1x Excavator establish H                    | igh \  | /olume   | Water Point   | s Wai-iti | River end of B  | ird La   | ane             |
| 1x Bulldozer for Propert along Haytons Rd          | _      |          |               |           |                 |          |                 |
| Ground crew begin 5m k                             | olack  | out of   | flank         |           |                 |          |                 |
| Provide Situation Repor                            | ~      |          |               | ast every | two hours       |          |                 |
| *Laydown Retardant to                              |        | ect pro  | perties       |           |                 |          |                 |
| 8. Division Communicati                            |        |          |               |           | Phone           | ı        | Radio Ch        |
| Operations Manage                                  |        |          |               |           |                 |          |                 |
| Air Division Commande                              | r      |          |               |           |                 |          |                 |

| 3. Teapot                                                                                                                                                                                                                        |                                                               | 4.Eves Valle                                                                               | y Rd to (                          | Golden Hills Rd                                       |                    |          |
|----------------------------------------------------------------------------------------------------------------------------------------------------------------------------------------------------------------------------------|---------------------------------------------------------------|--------------------------------------------------------------------------------------------|------------------------------------|-------------------------------------------------------|--------------------|----------|
| 6. Sector Commander                                                                                                                                                                                                              | Affiliation                                                   | <u> </u><br>1                                                                              | Cellph                             | one                                                   | Radio (            | Ch       |
|                                                                                                                                                                                                                                  | Wakefield                                                     | d VFB/NML                                                                                  |                                    |                                                       | Fire 3             |          |
| 6. Resources Assigned th                                                                                                                                                                                                         | nis Period                                                    |                                                                                            |                                    |                                                       |                    | X        |
| Sector                                                                                                                                                                                                                           |                                                               | Supervisor                                                                                 |                                    | Crews                                                 |                    | Radio Ch |
| 1 Taylors Bulldozer D8                                                                                                                                                                                                           |                                                               |                                                                                            |                                    |                                                       | _ <                |          |
| 1 Taylors Excavator                                                                                                                                                                                                              |                                                               |                                                                                            |                                    |                                                       |                    | •        |
| Wakefield VFB 4px                                                                                                                                                                                                                |                                                               |                                                                                            |                                    | <u>\$</u> (                                           |                    |          |
| DoC crew 4px                                                                                                                                                                                                                     |                                                               |                                                                                            |                                    |                                                       |                    |          |
| Ngatimoti VRFF 4px                                                                                                                                                                                                               |                                                               |                                                                                            |                                    |                                                       |                    |          |
| 4x Urban crew                                                                                                                                                                                                                    |                                                               |                                                                                            | <b>*</b>                           |                                                       |                    |          |
| 2x rural tankers                                                                                                                                                                                                                 |                                                               |                                                                                            |                                    |                                                       |                    |          |
| 7. Division Assignment/ Protect life and Property Keep Residents and Stak change Establish High Volume W 1x Bulldozer for Propert Eastern Flank/Eder Re Urban crew for Protection Provide Situation Report *Laydown Retardant to | Vater supp<br>Vater supp<br>y/Infrastru<br>d?<br>on of Eves V | nformed in pro<br>ly end of Bells<br>cture Protecti<br>Valley Mill or o<br>ons Unit at lea | rd Wai i<br>on first,<br>other pro | ti River with Ex<br>Establish hard<br>operties as req | cavator<br>contain |          |
| 8. Division Communicati                                                                                                                                                                                                          |                                                               |                                                                                            |                                    | Phone                                                 | Ro                 | adio Ch  |
| Operations Manager                                                                                                                                                                                                               |                                                               |                                                                                            |                                    |                                                       |                    |          |
| Air Division Commander                                                                                                                                                                                                           | <u> </u>                                                      |                                                                                            |                                    |                                                       |                    |          |