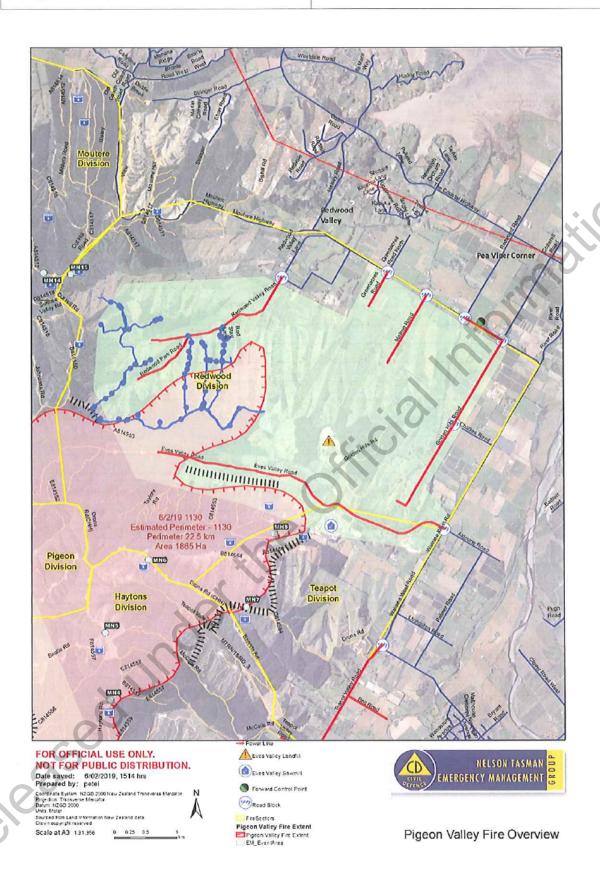

#### 6. Assessment

A large scrub/ forest fire is currently burning estimated to be 1870ha at 00:30 hrs with a perimeter of 20km.

Values at risk are life and property.

We have unconfirmed reports of potential property losses in Eves Valley and Redwood Valley

The Eves Valley sawmill is at risk and fire crews are carrying out structural protection on structures.

Evacuations have occurred in the

- Eves Valley,
- Golden Hills Rd,
- Redwood Valley Rd
- Mallings Rd
- Greenacres Rd

We have confirmed records of 74 households (97 people) evacuated.

Notice of potential evacuations in place for Sunrise Valley (top end), Deepdale Rd (Upper Moutere), Pigeon Valley and South Pigeon Valley.