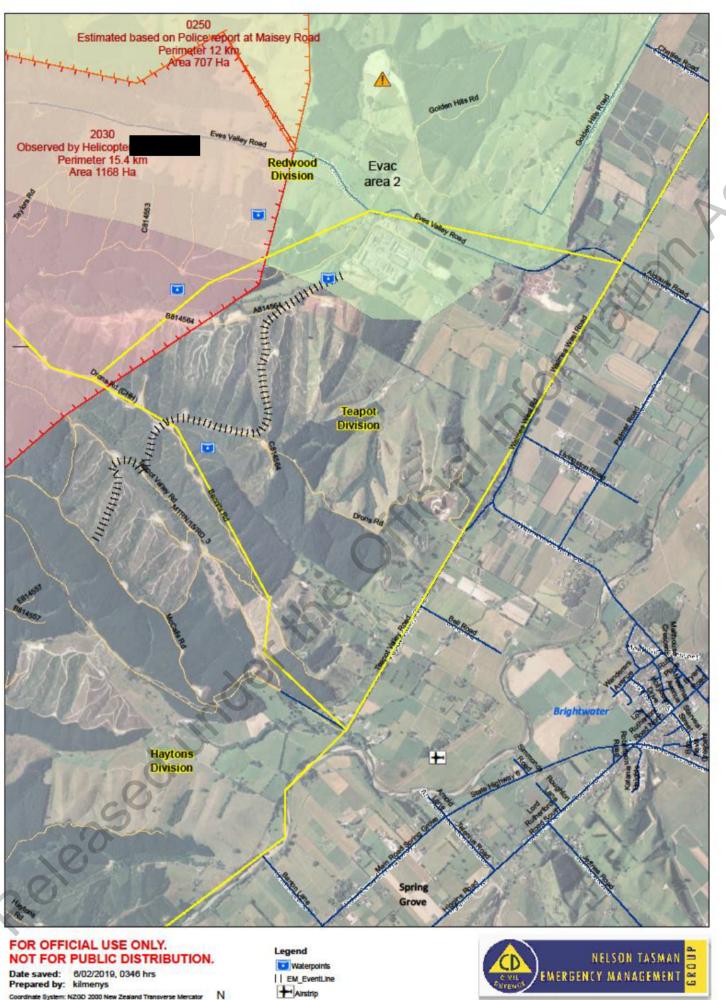

#### 6. Assessment

A large scrub/ forest fire is currently burning estimated to be 1870ha at 00:30 hrs with a perimeter of 20km.

Values at risk are life and property.

We have unconfirmed reports of potential property losses in Eves Valley and Redwood Valley

The Eves Valley sawmill is at risk and fire crews are carrying out structural protection on structures.

Evacuations have occurred in the

- Eves Valley,
- Golden Hills Rd,
- Redwood Valley Rd
- Mallings Rd
- Greenacres Rd

We have confirmed records of 74 households (97 people) evacuated.

Notice of potential evacuations in place for Sunrise Valley (top end), Deepdale Rd (Upper Moutere), Pigeon Valley and South Pigeon Valley.

| 3. Teapot                                                                                                                                                                                                                        |                                                               | 4.Eves Valle                                                                               | y Rd to (                          | Golden Hills Rd                                       |                    |          |
|----------------------------------------------------------------------------------------------------------------------------------------------------------------------------------------------------------------------------------|---------------------------------------------------------------|--------------------------------------------------------------------------------------------|------------------------------------|-------------------------------------------------------|--------------------|----------|
| 6. Sector Commander                                                                                                                                                                                                              | Affiliation                                                   | <u> </u><br>1                                                                              | Cellph                             | one                                                   | Radio (            | Ch       |
|                                                                                                                                                                                                                                  | Wakefield                                                     | d VFB/NML                                                                                  |                                    |                                                       | Fire 3             |          |
| 6. Resources Assigned th                                                                                                                                                                                                         | nis Period                                                    |                                                                                            |                                    |                                                       |                    | X        |
| Sector                                                                                                                                                                                                                           |                                                               | Supervisor                                                                                 |                                    | Crews                                                 |                    | Radio Ch |
| 1 Taylors Bulldozer D8                                                                                                                                                                                                           |                                                               |                                                                                            |                                    |                                                       | _ <                |          |
| 1 Taylors Excavator                                                                                                                                                                                                              |                                                               |                                                                                            |                                    |                                                       |                    | •        |
| Wakefield VFB 4px                                                                                                                                                                                                                |                                                               |                                                                                            |                                    | <u>\$</u> (                                           |                    |          |
| DoC crew 4px                                                                                                                                                                                                                     |                                                               |                                                                                            |                                    |                                                       |                    |          |
| Ngatimoti VRFF 4px                                                                                                                                                                                                               |                                                               |                                                                                            |                                    |                                                       |                    |          |
| 4x Urban crew                                                                                                                                                                                                                    |                                                               |                                                                                            | <b>*</b>                           |                                                       |                    |          |
| 2x rural tankers                                                                                                                                                                                                                 |                                                               |                                                                                            |                                    |                                                       |                    |          |
| 7. Division Assignment/ Protect life and Property Keep Residents and Stak change Establish High Volume W 1x Bulldozer for Propert Eastern Flank/Eder Re Urban crew for Protection Provide Situation Report *Laydown Retardant to | Vater supp<br>Vater supp<br>y/Infrastru<br>d?<br>on of Eves V | nformed in pro<br>ly end of Bells<br>cture Protecti<br>Valley Mill or o<br>ons Unit at lea | rd Wai i<br>on first,<br>other pro | ti River with Ex<br>Establish hard<br>operties as req | cavator<br>contain |          |
| 8. Division Communicati                                                                                                                                                                                                          |                                                               |                                                                                            |                                    | Phone                                                 | Ro                 | adio Ch  |
| Operations Manager                                                                                                                                                                                                               |                                                               |                                                                                            |                                    |                                                       |                    |          |
| Air Division Commander                                                                                                                                                                                                           | <u> </u>                                                      |                                                                                            |                                    |                                                       |                    |          |

| 3. Redwood                                                                                                                                                                                                                                                                                                             | 4. Golden Hills Rd to Cut Hill Rd                                                                                                                                                                                                                                                                                                                                                                                                                                                                                                                                                                                                                                                                                                                                                                                                                                                                                                                                                                                                                                                                                                                                                                                                                                                                                                                                                                                                                                                                                                                                                                                                                                                                                                                                                                                                                                                                                                                                                                                                                                                                                             |                                                                                                     |                                             |                |  |
|------------------------------------------------------------------------------------------------------------------------------------------------------------------------------------------------------------------------------------------------------------------------------------------------------------------------|-------------------------------------------------------------------------------------------------------------------------------------------------------------------------------------------------------------------------------------------------------------------------------------------------------------------------------------------------------------------------------------------------------------------------------------------------------------------------------------------------------------------------------------------------------------------------------------------------------------------------------------------------------------------------------------------------------------------------------------------------------------------------------------------------------------------------------------------------------------------------------------------------------------------------------------------------------------------------------------------------------------------------------------------------------------------------------------------------------------------------------------------------------------------------------------------------------------------------------------------------------------------------------------------------------------------------------------------------------------------------------------------------------------------------------------------------------------------------------------------------------------------------------------------------------------------------------------------------------------------------------------------------------------------------------------------------------------------------------------------------------------------------------------------------------------------------------------------------------------------------------------------------------------------------------------------------------------------------------------------------------------------------------------------------------------------------------------------------------------------------------|-----------------------------------------------------------------------------------------------------|---------------------------------------------|----------------|--|
| 6. Sector Commander                                                                                                                                                                                                                                                                                                    | Affiliation                                                                                                                                                                                                                                                                                                                                                                                                                                                                                                                                                                                                                                                                                                                                                                                                                                                                                                                                                                                                                                                                                                                                                                                                                                                                                                                                                                                                                                                                                                                                                                                                                                                                                                                                                                                                                                                                                                                                                                                                                                                                                                                   | Cellphone                                                                                           | Ra                                          | dio Ch         |  |
| Urban Officier to be Confirmed                                                                                                                                                                                                                                                                                         | d FENZ                                                                                                                                                                                                                                                                                                                                                                                                                                                                                                                                                                                                                                                                                                                                                                                                                                                                                                                                                                                                                                                                                                                                                                                                                                                                                                                                                                                                                                                                                                                                                                                                                                                                                                                                                                                                                                                                                                                                                                                                                                                                                                                        |                                                                                                     | Fir                                         | e 1            |  |
| 6. Resources Assigned this Per                                                                                                                                                                                                                                                                                         | iod                                                                                                                                                                                                                                                                                                                                                                                                                                                                                                                                                                                                                                                                                                                                                                                                                                                                                                                                                                                                                                                                                                                                                                                                                                                                                                                                                                                                                                                                                                                                                                                                                                                                                                                                                                                                                                                                                                                                                                                                                                                                                                                           | 1                                                                                                   |                                             |                |  |
| Sector                                                                                                                                                                                                                                                                                                                 | Supervisor                                                                                                                                                                                                                                                                                                                                                                                                                                                                                                                                                                                                                                                                                                                                                                                                                                                                                                                                                                                                                                                                                                                                                                                                                                                                                                                                                                                                                                                                                                                                                                                                                                                                                                                                                                                                                                                                                                                                                                                                                                                                                                                    |                                                                                                     | Crews                                       | Radio Ch       |  |
| 1 Dozer Burson D65<br>Komatsu                                                                                                                                                                                                                                                                                          |                                                                                                                                                                                                                                                                                                                                                                                                                                                                                                                                                                                                                                                                                                                                                                                                                                                                                                                                                                                                                                                                                                                                                                                                                                                                                                                                                                                                                                                                                                                                                                                                                                                                                                                                                                                                                                                                                                                                                                                                                                                                                                                               |                                                                                                     |                                             |                |  |
| 1 TLC Excavator                                                                                                                                                                                                                                                                                                        |                                                                                                                                                                                                                                                                                                                                                                                                                                                                                                                                                                                                                                                                                                                                                                                                                                                                                                                                                                                                                                                                                                                                                                                                                                                                                                                                                                                                                                                                                                                                                                                                                                                                                                                                                                                                                                                                                                                                                                                                                                                                                                                               |                                                                                                     | XO                                          |                |  |
| AFM 4px                                                                                                                                                                                                                                                                                                                |                                                                                                                                                                                                                                                                                                                                                                                                                                                                                                                                                                                                                                                                                                                                                                                                                                                                                                                                                                                                                                                                                                                                                                                                                                                                                                                                                                                                                                                                                                                                                                                                                                                                                                                                                                                                                                                                                                                                                                                                                                                                                                                               |                                                                                                     |                                             |                |  |
| DoC crew 4px                                                                                                                                                                                                                                                                                                           |                                                                                                                                                                                                                                                                                                                                                                                                                                                                                                                                                                                                                                                                                                                                                                                                                                                                                                                                                                                                                                                                                                                                                                                                                                                                                                                                                                                                                                                                                                                                                                                                                                                                                                                                                                                                                                                                                                                                                                                                                                                                                                                               |                                                                                                     |                                             |                |  |
|                                                                                                                                                                                                                                                                                                                        |                                                                                                                                                                                                                                                                                                                                                                                                                                                                                                                                                                                                                                                                                                                                                                                                                                                                                                                                                                                                                                                                                                                                                                                                                                                                                                                                                                                                                                                                                                                                                                                                                                                                                                                                                                                                                                                                                                                                                                                                                                                                                                                               |                                                                                                     |                                             |                |  |
|                                                                                                                                                                                                                                                                                                                        |                                                                                                                                                                                                                                                                                                                                                                                                                                                                                                                                                                                                                                                                                                                                                                                                                                                                                                                                                                                                                                                                                                                                                                                                                                                                                                                                                                                                                                                                                                                                                                                                                                                                                                                                                                                                                                                                                                                                                                                                                                                                                                                               | A.C.                                                                                                |                                             |                |  |
| 7. Division Assignment/Special Protect Life and Property Keep Residents and Stakehold change Evacuation and notification of Excavator to identify and estal 1x Bulldozer for Property/Infra Contain fire South of Moutere Urban crew for protection of E Provide Situation Report to Sit *Laydown Retardant to protect | ers informed in properties of the properties of | vacuation<br>h volume wate<br>on assisted by<br>t Golden Hills F<br>ous Landfill<br>ist every two h | er supply in e<br>ground crev<br>Rd<br>ours | existing ponds |  |
| 8. Division Communications                                                                                                                                                                                                                                                                                             |                                                                                                                                                                                                                                                                                                                                                                                                                                                                                                                                                                                                                                                                                                                                                                                                                                                                                                                                                                                                                                                                                                                                                                                                                                                                                                                                                                                                                                                                                                                                                                                                                                                                                                                                                                                                                                                                                                                                                                                                                                                                                                                               | Phon                                                                                                | е                                           | Radio Ch       |  |
| Operations Manager                                                                                                                                                                                                                                                                                                     |                                                                                                                                                                                                                                                                                                                                                                                                                                                                                                                                                                                                                                                                                                                                                                                                                                                                                                                                                                                                                                                                                                                                                                                                                                                                                                                                                                                                                                                                                                                                                                                                                                                                                                                                                                                                                                                                                                                                                                                                                                                                                                                               |                                                                                                     |                                             |                |  |
| Air Division Commander                                                                                                                                                                                                                                                                                                 |                                                                                                                                                                                                                                                                                                                                                                                                                                                                                                                                                                                                                                                                                                                                                                                                                                                                                                                                                                                                                                                                                                                                                                                                                                                                                                                                                                                                                                                                                                                                                                                                                                                                                                                                                                                                                                                                                                                                                                                                                                                                                                                               |                                                                                                     |                                             |                |  |