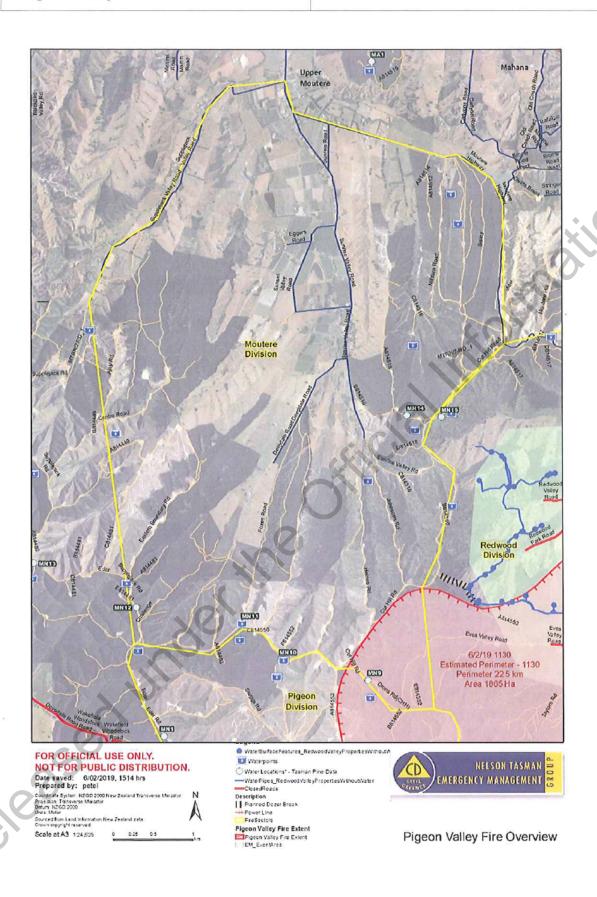

#### 6. Assessment

A large scrub/ forest fire is currently burning estimated to be 1870ha at 00:30 hrs with a perimeter of 20km.

Values at risk are life and property.

We have unconfirmed reports of potential property losses in Eves Valley and Redwood Valley

The Eves Valley sawmill is at risk and fire crews are carrying out structural protection on structures.

Evacuations have occurred in the

- Eves Valley,
- Golden Hills Rd,
- Redwood Valley Rd
- Mallings Rd
- Greenacres Rd

We have confirmed records of 74 households (97 people) evacuated.

Notice of potential evacuations in place for Sunrise Valley (top end), Deepdale Rd (Upper Moutere), Pigeon Valley and South Pigeon Valley.