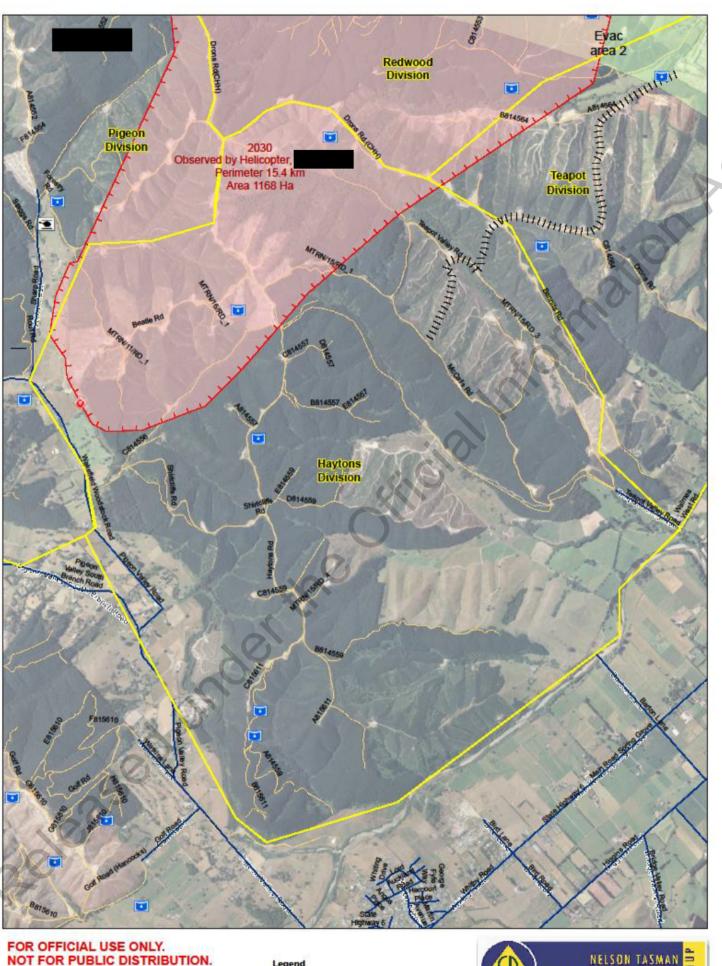

#### 6. Assessment

A large scrub/ forest fire is currently burning estimated to be 1870ha at 00:30 hrs with a perimeter of 20km.

Values at risk are life and property.

We have unconfirmed reports of potential property losses in Eves Valley and Redwood Valley

| 3. Pigeon                                                                                                                                                                                                  |                                           |                                   | 4.Point of ig                                                         | nition to             | Dove Saddle                         |        |                           |
|------------------------------------------------------------------------------------------------------------------------------------------------------------------------------------------------------------|-------------------------------------------|-----------------------------------|-----------------------------------------------------------------------|-----------------------|-------------------------------------|--------|---------------------------|
| 6. Sector Commander                                                                                                                                                                                        | Affili                                    | iation Cellpho                    |                                                                       | one                   | Rad                                 | dio Ch |                           |
|                                                                                                                                                                                                            | Tasn                                      | nan VI                            | RFF                                                                   |                       |                                     | Fire   | e 1                       |
| 6. Resources Assigned th                                                                                                                                                                                   | nis Per                                   | iod                               |                                                                       |                       |                                     |        |                           |
| Sector                                                                                                                                                                                                     |                                           |                                   | Supervisor                                                            | •                     | Crews                               |        | Radio Ch                  |
| 2 Taylors D8 jd850                                                                                                                                                                                         |                                           | 1x H                              | EQB                                                                   |                       |                                     |        |                           |
| 2 Taylors Excavator                                                                                                                                                                                        |                                           | 1xHE                              | QB                                                                    |                       |                                     | 3      |                           |
| Tasman VRFF 4px                                                                                                                                                                                            |                                           |                                   |                                                                       |                       | ζ(                                  |        |                           |
| West Coast +                                                                                                                                                                                               | 3рх                                       |                                   |                                                                       |                       |                                     |        |                           |
| 1 Smoke chaser + 2px Hi                                                                                                                                                                                    | ra                                        |                                   |                                                                       |                       |                                     |        |                           |
| 1 Appliance + 4px Hira                                                                                                                                                                                     |                                           |                                   |                                                                       | •                     |                                     |        |                           |
| 1 rural tanker                                                                                                                                                                                             |                                           |                                   |                                                                       |                       |                                     |        |                           |
| 7. Division Assignment/ Protect Life and Propert Keep Residents and Stak change Dozer to establish hard of Excavator to Establish his Hoult Valley Rd secon Provide Situation Report *Laydown Retardant to | contai<br>gh vo<br>nd<br>t to Si<br>prote | lers in<br>nmen<br>lume<br>tuatio | formed in pro<br>at lines for pro<br>water supplie<br>ons Unit at lea | perty/ir<br>es Wai-it | nfrastructure p<br>i river Baigents | rote   | ction<br>first and end of |
| 8. Division Communicati                                                                                                                                                                                    |                                           |                                   |                                                                       |                       | Phone                               |        | Radio Ch                  |
| Operations Manager                                                                                                                                                                                         |                                           |                                   |                                                                       |                       |                                     |        |                           |
| Air Division Commander                                                                                                                                                                                     |                                           |                                   |                                                                       |                       |                                     |        |                           |

| 3. Haytons                                         |        |          | 4. Point of i | gnition t | o Teapot Valle  | y Rd     | end             |
|----------------------------------------------------|--------|----------|---------------|-----------|-----------------|----------|-----------------|
| 6. Sector Commander                                | Affi   | liation  |               | Cellphone |                 | Radio Ch |                 |
|                                                    | Do     | C Motu   | eka           |           |                 | Fire     | 2               |
| 6. Resources Assigned th                           | nis Pe | eriod    |               |           | <u> </u>        |          | X               |
| Sector                                             |        |          | Supervisor    |           | Crews           |          | Radio Ch        |
| TLC Bulldozer D7                                   |        |          |               |           |                 |          |                 |
| TLC Excavator                                      |        |          |               |           |                 |          |                 |
| Appleby VRFF 4px                                   |        |          |               |           | &(              |          |                 |
| North Canterbury                                   |        |          |               |           |                 |          |                 |
| +3px                                               |        |          |               |           |                 |          |                 |
| Nelson Lakes VRFF 4px                              |        |          |               | -         |                 |          |                 |
| 1x smoke chaser                                    |        |          |               |           | (O'             |          |                 |
| 1x appliance                                       |        |          |               |           | )               |          |                 |
| 2x rural tanker                                    |        |          |               |           |                 |          |                 |
| 7. Division Assignment/                            | -      | ial Inst | ructions      |           |                 |          |                 |
| Protect life and Property Keep Residents and Stake | •      | ders in  | formed in pr  | eparatio  | n for potential | nort     | h easterly wind |
| change 1x Excavator establish H                    | igh \  | /olume   | Water Point   | s Wai-iti | River end of B  | ird La   | ane             |
| 1x Bulldozer for Propert along Haytons Rd          | _      |          |               |           |                 |          |                 |
| Ground crew begin 5m k                             | olack  | out of   | flank         |           |                 |          |                 |
| Provide Situation Repor                            | ~      |          |               | ast every | two hours       |          |                 |
| *Laydown Retardant to                              |        | ect pro  | perties       |           |                 |          |                 |
| 8. Division Communicati                            |        |          |               |           | Phone           | ı        | Radio Ch        |
| Operations Manage                                  |        |          |               |           |                 |          |                 |
| Air Division Commande                              | r      |          |               |           |                 |          |                 |

| 3. Teapot                                                                                                                                                                                                                        |                                                               | 4.Eves Valle                                                                               | y Rd to (                          | Golden Hills Rd                                       |                    |          |
|----------------------------------------------------------------------------------------------------------------------------------------------------------------------------------------------------------------------------------|---------------------------------------------------------------|--------------------------------------------------------------------------------------------|------------------------------------|-------------------------------------------------------|--------------------|----------|
| 6. Sector Commander                                                                                                                                                                                                              | Affiliation                                                   | <u> </u><br>1                                                                              | Cellph                             | one                                                   | Radio (            | Ch       |
|                                                                                                                                                                                                                                  | Wakefield                                                     | d VFB/NML                                                                                  |                                    |                                                       | Fire 3             |          |
| 6. Resources Assigned th                                                                                                                                                                                                         | nis Period                                                    |                                                                                            |                                    |                                                       |                    | X        |
| Sector                                                                                                                                                                                                                           |                                                               | Supervisor                                                                                 |                                    | Crews                                                 |                    | Radio Ch |
| 1 Taylors Bulldozer D8                                                                                                                                                                                                           |                                                               |                                                                                            |                                    |                                                       | _ <                |          |
| 1 Taylors Excavator                                                                                                                                                                                                              |                                                               |                                                                                            |                                    |                                                       |                    | •        |
| Wakefield VFB 4px                                                                                                                                                                                                                |                                                               |                                                                                            |                                    | <u>\$</u> (                                           |                    |          |
| DoC crew 4px                                                                                                                                                                                                                     |                                                               |                                                                                            |                                    |                                                       |                    |          |
| Ngatimoti VRFF 4px                                                                                                                                                                                                               |                                                               |                                                                                            |                                    |                                                       |                    |          |
| 4x Urban crew                                                                                                                                                                                                                    |                                                               |                                                                                            | <b>*</b>                           |                                                       |                    |          |
| 2x rural tankers                                                                                                                                                                                                                 |                                                               |                                                                                            |                                    |                                                       |                    |          |
| 7. Division Assignment/ Protect life and Property Keep Residents and Stak change Establish High Volume W 1x Bulldozer for Propert Eastern Flank/Eder Re Urban crew for Protection Provide Situation Report *Laydown Retardant to | Vater supp<br>Vater supp<br>y/Infrastru<br>d?<br>on of Eves V | nformed in pro<br>ly end of Bells<br>cture Protecti<br>Valley Mill or o<br>ons Unit at lea | rd Wai i<br>on first,<br>other pro | ti River with Ex<br>Establish hard<br>operties as req | cavator<br>contain |          |
| 8. Division Communicati                                                                                                                                                                                                          |                                                               |                                                                                            |                                    | Phone                                                 | Ro                 | adio Ch  |
| Operations Manager                                                                                                                                                                                                               |                                                               |                                                                                            |                                    |                                                       |                    |          |
| Air Division Commander                                                                                                                                                                                                           | <u> </u>                                                      |                                                                                            |                                    |                                                       |                    |          |

| 3. Redwood                                                                                                                                                                                                                                                                                                             | 4. Golden Hills Rd to Cut Hill Rd                                                                                                                                                                                                                                                                                                                                                                                                                                                                                                                                                                                                                                                                                                                                                                                                                                                                                                                                                                                                                                                                                                                                                                                                                                                                                                                                                                                                                                                                                                                                                                                                                                                                                                                                                                                                                                                                                                                                                                                                                                                                                             |                                                                                                     |                                             |                |  |
|------------------------------------------------------------------------------------------------------------------------------------------------------------------------------------------------------------------------------------------------------------------------------------------------------------------------|-------------------------------------------------------------------------------------------------------------------------------------------------------------------------------------------------------------------------------------------------------------------------------------------------------------------------------------------------------------------------------------------------------------------------------------------------------------------------------------------------------------------------------------------------------------------------------------------------------------------------------------------------------------------------------------------------------------------------------------------------------------------------------------------------------------------------------------------------------------------------------------------------------------------------------------------------------------------------------------------------------------------------------------------------------------------------------------------------------------------------------------------------------------------------------------------------------------------------------------------------------------------------------------------------------------------------------------------------------------------------------------------------------------------------------------------------------------------------------------------------------------------------------------------------------------------------------------------------------------------------------------------------------------------------------------------------------------------------------------------------------------------------------------------------------------------------------------------------------------------------------------------------------------------------------------------------------------------------------------------------------------------------------------------------------------------------------------------------------------------------------|-----------------------------------------------------------------------------------------------------|---------------------------------------------|----------------|--|
| 6. Sector Commander                                                                                                                                                                                                                                                                                                    | Affiliation                                                                                                                                                                                                                                                                                                                                                                                                                                                                                                                                                                                                                                                                                                                                                                                                                                                                                                                                                                                                                                                                                                                                                                                                                                                                                                                                                                                                                                                                                                                                                                                                                                                                                                                                                                                                                                                                                                                                                                                                                                                                                                                   | Cellphone                                                                                           | Ra                                          | dio Ch         |  |
| Urban Officier to be Confirmed                                                                                                                                                                                                                                                                                         | d FENZ                                                                                                                                                                                                                                                                                                                                                                                                                                                                                                                                                                                                                                                                                                                                                                                                                                                                                                                                                                                                                                                                                                                                                                                                                                                                                                                                                                                                                                                                                                                                                                                                                                                                                                                                                                                                                                                                                                                                                                                                                                                                                                                        |                                                                                                     | Fir                                         | e 1            |  |
| 6. Resources Assigned this Per                                                                                                                                                                                                                                                                                         | iod                                                                                                                                                                                                                                                                                                                                                                                                                                                                                                                                                                                                                                                                                                                                                                                                                                                                                                                                                                                                                                                                                                                                                                                                                                                                                                                                                                                                                                                                                                                                                                                                                                                                                                                                                                                                                                                                                                                                                                                                                                                                                                                           | 1                                                                                                   |                                             |                |  |
| Sector                                                                                                                                                                                                                                                                                                                 | Supervisor                                                                                                                                                                                                                                                                                                                                                                                                                                                                                                                                                                                                                                                                                                                                                                                                                                                                                                                                                                                                                                                                                                                                                                                                                                                                                                                                                                                                                                                                                                                                                                                                                                                                                                                                                                                                                                                                                                                                                                                                                                                                                                                    |                                                                                                     | Crews                                       | Radio Ch       |  |
| 1 Dozer Burson D65<br>Komatsu                                                                                                                                                                                                                                                                                          |                                                                                                                                                                                                                                                                                                                                                                                                                                                                                                                                                                                                                                                                                                                                                                                                                                                                                                                                                                                                                                                                                                                                                                                                                                                                                                                                                                                                                                                                                                                                                                                                                                                                                                                                                                                                                                                                                                                                                                                                                                                                                                                               |                                                                                                     |                                             |                |  |
| 1 TLC Excavator                                                                                                                                                                                                                                                                                                        |                                                                                                                                                                                                                                                                                                                                                                                                                                                                                                                                                                                                                                                                                                                                                                                                                                                                                                                                                                                                                                                                                                                                                                                                                                                                                                                                                                                                                                                                                                                                                                                                                                                                                                                                                                                                                                                                                                                                                                                                                                                                                                                               |                                                                                                     | XO                                          |                |  |
| AFM 4px                                                                                                                                                                                                                                                                                                                |                                                                                                                                                                                                                                                                                                                                                                                                                                                                                                                                                                                                                                                                                                                                                                                                                                                                                                                                                                                                                                                                                                                                                                                                                                                                                                                                                                                                                                                                                                                                                                                                                                                                                                                                                                                                                                                                                                                                                                                                                                                                                                                               |                                                                                                     |                                             |                |  |
| DoC crew 4px                                                                                                                                                                                                                                                                                                           |                                                                                                                                                                                                                                                                                                                                                                                                                                                                                                                                                                                                                                                                                                                                                                                                                                                                                                                                                                                                                                                                                                                                                                                                                                                                                                                                                                                                                                                                                                                                                                                                                                                                                                                                                                                                                                                                                                                                                                                                                                                                                                                               |                                                                                                     |                                             |                |  |
|                                                                                                                                                                                                                                                                                                                        |                                                                                                                                                                                                                                                                                                                                                                                                                                                                                                                                                                                                                                                                                                                                                                                                                                                                                                                                                                                                                                                                                                                                                                                                                                                                                                                                                                                                                                                                                                                                                                                                                                                                                                                                                                                                                                                                                                                                                                                                                                                                                                                               |                                                                                                     |                                             |                |  |
|                                                                                                                                                                                                                                                                                                                        |                                                                                                                                                                                                                                                                                                                                                                                                                                                                                                                                                                                                                                                                                                                                                                                                                                                                                                                                                                                                                                                                                                                                                                                                                                                                                                                                                                                                                                                                                                                                                                                                                                                                                                                                                                                                                                                                                                                                                                                                                                                                                                                               | A.C.                                                                                                |                                             |                |  |
| 7. Division Assignment/Special Protect Life and Property Keep Residents and Stakehold change Evacuation and notification of Excavator to identify and estal 1x Bulldozer for Property/Infra Contain fire South of Moutere Urban crew for protection of E Provide Situation Report to Sit *Laydown Retardant to protect | ers informed in properties of the properties of | vacuation<br>h volume wate<br>on assisted by<br>t Golden Hills F<br>ous Landfill<br>ist every two h | er supply in e<br>ground crev<br>Rd<br>ours | existing ponds |  |
| 8. Division Communications                                                                                                                                                                                                                                                                                             |                                                                                                                                                                                                                                                                                                                                                                                                                                                                                                                                                                                                                                                                                                                                                                                                                                                                                                                                                                                                                                                                                                                                                                                                                                                                                                                                                                                                                                                                                                                                                                                                                                                                                                                                                                                                                                                                                                                                                                                                                                                                                                                               | Phon                                                                                                | е                                           | Radio Ch       |  |
| Operations Manager                                                                                                                                                                                                                                                                                                     |                                                                                                                                                                                                                                                                                                                                                                                                                                                                                                                                                                                                                                                                                                                                                                                                                                                                                                                                                                                                                                                                                                                                                                                                                                                                                                                                                                                                                                                                                                                                                                                                                                                                                                                                                                                                                                                                                                                                                                                                                                                                                                                               |                                                                                                     |                                             |                |  |
| Air Division Commander                                                                                                                                                                                                                                                                                                 |                                                                                                                                                                                                                                                                                                                                                                                                                                                                                                                                                                                                                                                                                                                                                                                                                                                                                                                                                                                                                                                                                                                                                                                                                                                                                                                                                                                                                                                                                                                                                                                                                                                                                                                                                                                                                                                                                                                                                                                                                                                                                                                               |                                                                                                     |                                             |                |  |