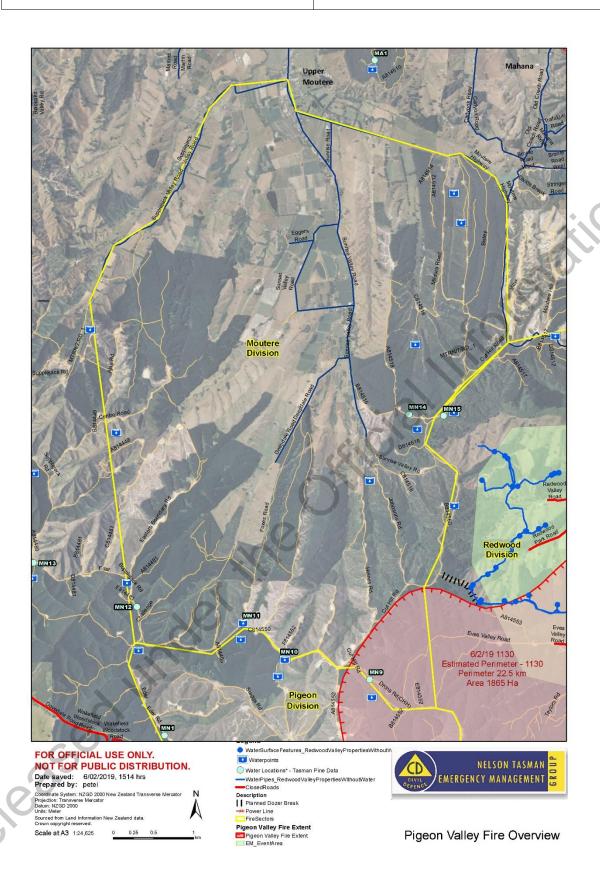

| 1. Pigeon Valley | 2. 6Feb2019 0700 to 1900 |  |  |
|------------------|--------------------------|--|--|
|                  |                          |  |  |

#### 6. Assessment

A large scrub/ forest fire is currently burning estimated to be 1870ha at 00:30 hrs with a perimeter of 20km.

Values at risk are life and property.

We have unconfirmed reports of potential property losses in Eves Valley and Redwood Valley

The Eves Valley sawmill is at risk and fire crews are carrying out structural protection on structures.

Evacuations have occurred in the

- Eves Valley,
- Golden Hills Rd,
- Redwood Valley Rd
- Mallings Rd
- Greenacres Rd

We have confirmed records of 74 households (97 people) evacuated.

Notice of potential evacuations in place for Sunrise Valley (top end), Deepdale Rd (Upper Moutere), Pigeon Valley and South Pigeon Valley.