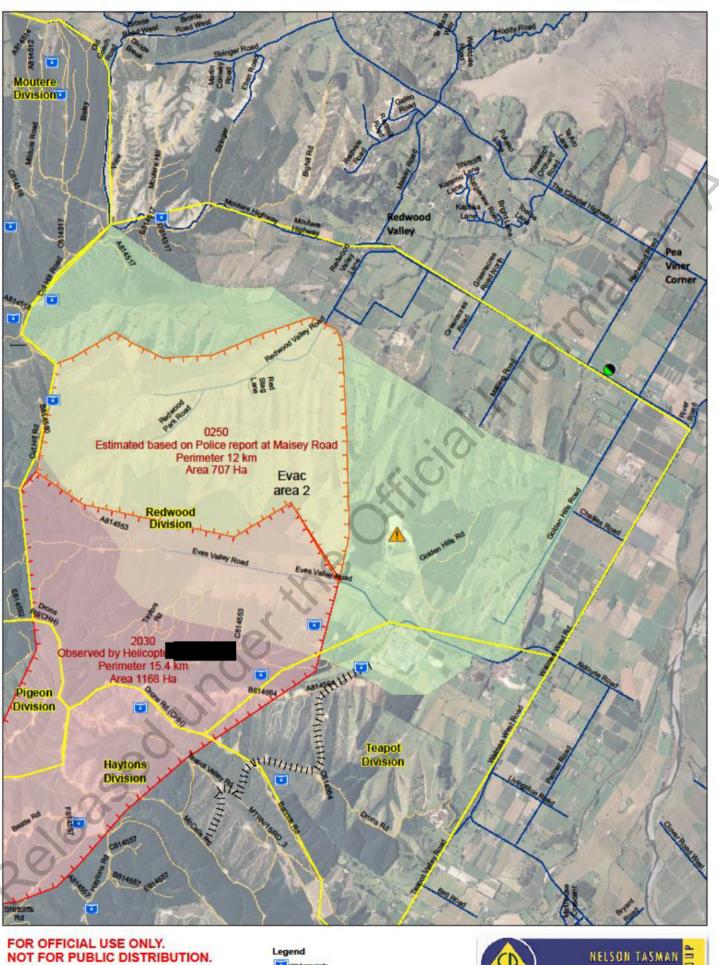

#### 6. Assessment

A large scrub/ forest fire is currently burning estimated to be 1870ha at 00:30 hrs with a perimeter of 20km.

Values at risk are life and property.

We have unconfirmed reports of potential property losses in Eves Valley and Redwood Valley

The Eves Valley sawmill is at risk and fire crews are carrying out structural protection on structures.

Evacuations have occurred in the

- Eves Valley,
- Golden Hills Rd,
- Redwood Valley Rd
- Mallings Rd
- Greenacres Rd

We have confirmed records of 74 households (97 people) evacuated.

Notice of potential evacuations in place for Sunrise Valley (top end), Deepdale Rd (Upper Moutere), Pigeon Valley and South Pigeon Valley.