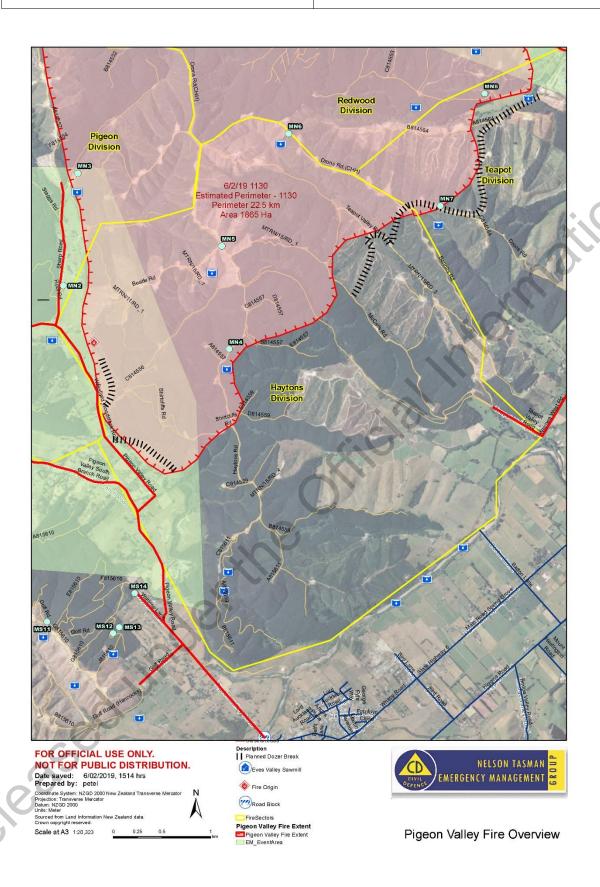

#### 6. Assessment

A large scrub/ forest fire is currently burning estimated to be 1870ha at 00:30 hrs with a perimeter of 20km.

Values at risk are life and property.

We have unconfirmed reports of potential property losses in Eves Valley and Redwood Valley

The Eves Valley sawmill is at risk and fire crews are carrying out structural protection on structures.

Evacuations have occurred in the

- Eves Valley,
- Golden Hills Rd,
- Redwood Valley Rd
- Mallings Rd
- Greenacres Rd

We have confirmed records of 74 households (97 people) evacuated.

Notice of potential evacuations in place for Sunrise Valley (top end), Deepdale Rd (Upper Moutere), Pigeon Valley and South Pigeon Valley.