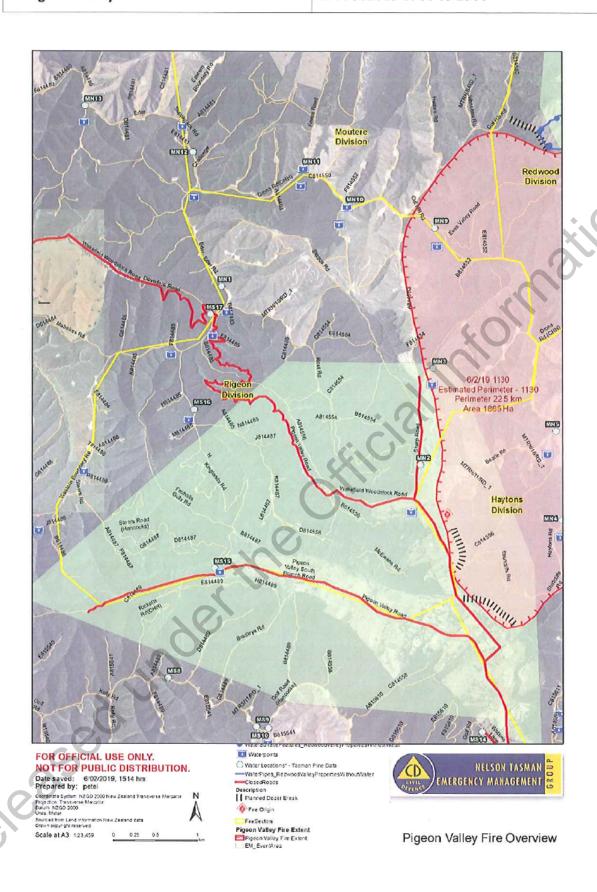

#### 6. Assessment

A large scrub/ forest fire is currently burning estimated to be 1870ha at 00:30 hrs with a perimeter of 20km.

Values at risk are life and property.

We have unconfirmed reports of potential property losses in Eves Valley and Redwood Valley

The Eves Valley sawmill is at risk and fire crews are carrying out structural protection on structures.

Evacuations have occurred in the

- Eves Valley,
- Golden Hills Rd,
- Redwood Valley Rd
- Mallings Rd
- Greenacres Rd

We have confirmed records of 74 households (97 people) evacuated.

Notice of potential evacuations in place for Sunrise Valley (top end), Deepdale Rd (Upper Moutere), Pigeon Valley and South Pigeon Valley.