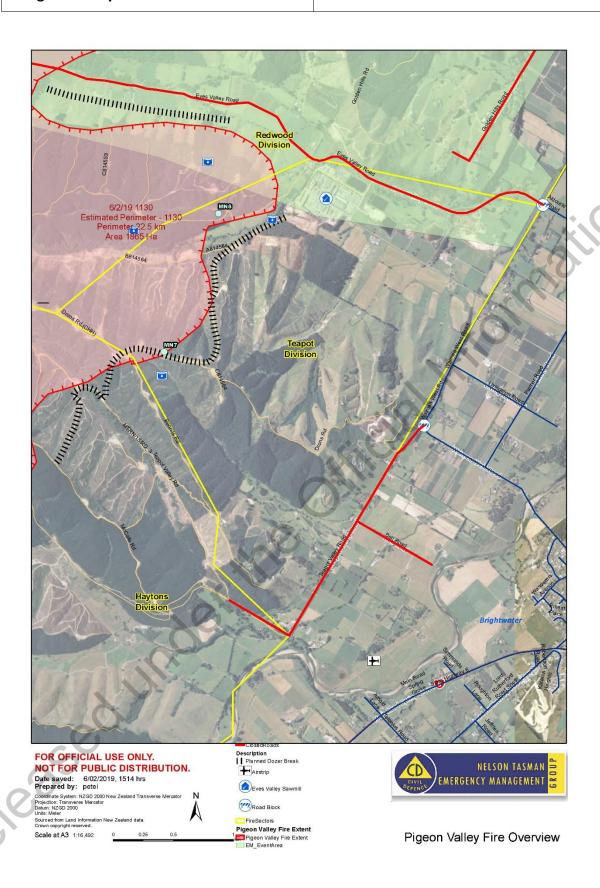

#### 6. Assessment

A large scrub/ forest fire is currently burning estimated to be 1870ha at 00:30 hrs with a perimeter of 20km.

Values at risk are life and property.

We have unconfirmed reports of potential property losses in Eves Valley and Redwood Valley

The Eves Valley sawmill is at risk and fire crews are carrying out structural protection on structures.

Evacuations have occurred in the

- Eves Valley,
- Golden Hills Rd,
- Redwood Valley Rd
- Mallings Rd
- Greenacres Rd

We have confirmed records of 74 households (97 people) evacuated.

Notice of potential evacuations in place for Sunrise Valley (top end), Deepdale Rd (Upper Moutere), Pigeon Valley and South Pigeon Valley.