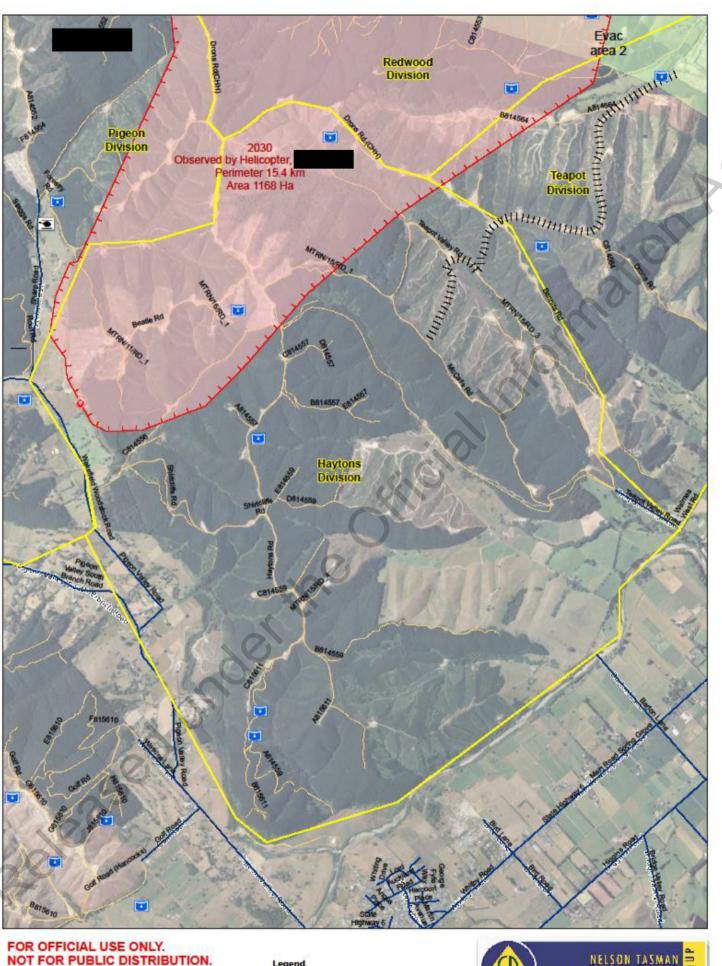

| 3. Pigeon                                                                                                                                                                                                  |                                           |                                   | 4.Point of ig                                                         | nition to             | Dove Saddle                         |        |                           |
|------------------------------------------------------------------------------------------------------------------------------------------------------------------------------------------------------------|-------------------------------------------|-----------------------------------|-----------------------------------------------------------------------|-----------------------|-------------------------------------|--------|---------------------------|
| 6. Sector Commander                                                                                                                                                                                        | Affili                                    | iation Cellpho                    |                                                                       | one                   | Rad                                 | dio Ch |                           |
|                                                                                                                                                                                                            | Tasn                                      | nan VI                            | RFF                                                                   |                       |                                     | Fire   | e 1                       |
| 6. Resources Assigned th                                                                                                                                                                                   | nis Per                                   | iod                               |                                                                       |                       |                                     |        |                           |
| Sector                                                                                                                                                                                                     |                                           |                                   | Supervisor                                                            | •                     | Crews                               |        | Radio Ch                  |
| 2 Taylors D8 jd850                                                                                                                                                                                         |                                           | 1x H                              | EQB                                                                   |                       |                                     |        |                           |
| 2 Taylors Excavator                                                                                                                                                                                        |                                           | 1xHE                              | QB                                                                    |                       |                                     | 3      |                           |
| Tasman VRFF 4px                                                                                                                                                                                            |                                           |                                   |                                                                       |                       | ζ(                                  |        |                           |
| West Coast +                                                                                                                                                                                               | 3рх                                       |                                   |                                                                       |                       |                                     |        |                           |
| 1 Smoke chaser + 2px Hi                                                                                                                                                                                    | ra                                        |                                   |                                                                       |                       |                                     |        |                           |
| 1 Appliance + 4px Hira                                                                                                                                                                                     |                                           |                                   |                                                                       | •                     |                                     |        |                           |
| 1 rural tanker                                                                                                                                                                                             |                                           |                                   |                                                                       |                       |                                     |        |                           |
| 7. Division Assignment/ Protect Life and Propert Keep Residents and Stak change Dozer to establish hard of Excavator to Establish his Hoult Valley Rd secon Provide Situation Report *Laydown Retardant to | contai<br>gh vo<br>nd<br>t to Si<br>prote | lers in<br>nmen<br>lume<br>tuatio | formed in pro<br>at lines for pro<br>water supplie<br>ons Unit at lea | perty/ir<br>es Wai-it | nfrastructure p<br>i river Baigents | rote   | ction<br>first and end of |
| 8. Division Communicati                                                                                                                                                                                    |                                           |                                   |                                                                       |                       | Phone                               |        | Radio Ch                  |
| Operations Manager                                                                                                                                                                                         |                                           |                                   |                                                                       |                       |                                     |        |                           |
| Air Division Commander                                                                                                                                                                                     |                                           |                                   |                                                                       |                       |                                     |        |                           |

| 3. Haytons                                         |        |          | 4. Point of i | gnition t | o Teapot Valle  | y Rd     | end             |
|----------------------------------------------------|--------|----------|---------------|-----------|-----------------|----------|-----------------|
| 6. Sector Commander                                | Affi   | liation  |               | Cellphone |                 | Radio Ch |                 |
|                                                    | Do     | C Motu   | eka           |           |                 | Fire     | 2               |
| 6. Resources Assigned th                           | nis Pe | eriod    |               |           | <u> </u>        |          | X               |
| Sector                                             |        |          | Supervisor    |           | Crews           |          | Radio Ch        |
| TLC Bulldozer D7                                   |        |          |               |           |                 |          |                 |
| TLC Excavator                                      |        |          |               |           |                 |          |                 |
| Appleby VRFF 4px                                   |        |          |               |           | &(              |          |                 |
| North Canterbury                                   |        |          |               |           |                 |          |                 |
| +3px                                               |        |          |               |           |                 |          |                 |
| Nelson Lakes VRFF 4px                              |        |          |               | -         |                 |          |                 |
| 1x smoke chaser                                    |        |          |               |           | (O'             |          |                 |
| 1x appliance                                       |        |          |               |           | )               |          |                 |
| 2x rural tanker                                    |        |          |               |           |                 |          |                 |
| 7. Division Assignment/                            | -      | ial Inst | ructions      |           |                 |          |                 |
| Protect life and Property Keep Residents and Stake | •      | ders in  | formed in pr  | eparatio  | n for potential | nort     | h easterly wind |
| change 1x Excavator establish H                    | igh \  | /olume   | Water Point   | s Wai-iti | River end of B  | ird La   | ane             |
| 1x Bulldozer for Propert along Haytons Rd          | _      |          |               |           |                 |          |                 |
| Ground crew begin 5m k                             | olack  | out of   | flank         |           |                 |          |                 |
| Provide Situation Repor                            | ~      |          |               | ast every | two hours       |          |                 |
| *Laydown Retardant to                              |        | ect pro  | perties       |           |                 |          |                 |
| 8. Division Communicati                            |        |          |               |           | Phone           | ı        | Radio Ch        |
| Operations Manage                                  |        |          |               |           |                 |          |                 |
| Air Division Commande                              | r      |          |               |           |                 |          |                 |

| 3. Teapot                                                                                                                                                                                                                        |                                                               | 4.Eves Valle                                                                               | y Rd to (                          | Golden Hills Rd                                       |                    |          |
|----------------------------------------------------------------------------------------------------------------------------------------------------------------------------------------------------------------------------------|---------------------------------------------------------------|--------------------------------------------------------------------------------------------|------------------------------------|-------------------------------------------------------|--------------------|----------|
| 6. Sector Commander                                                                                                                                                                                                              | Affiliation                                                   | <u> </u><br>1                                                                              | Cellph                             | one                                                   | Radio (            | Ch       |
|                                                                                                                                                                                                                                  | Wakefield                                                     | d VFB/NML                                                                                  |                                    |                                                       | Fire 3             |          |
| 6. Resources Assigned th                                                                                                                                                                                                         | nis Period                                                    |                                                                                            |                                    |                                                       |                    | X        |
| Sector                                                                                                                                                                                                                           |                                                               | Supervisor                                                                                 |                                    | Crews                                                 |                    | Radio Ch |
| 1 Taylors Bulldozer D8                                                                                                                                                                                                           |                                                               |                                                                                            |                                    |                                                       | _ <                |          |
| 1 Taylors Excavator                                                                                                                                                                                                              |                                                               |                                                                                            |                                    |                                                       |                    | •        |
| Wakefield VFB 4px                                                                                                                                                                                                                |                                                               |                                                                                            |                                    | <u>\$</u> (                                           |                    |          |
| DoC crew 4px                                                                                                                                                                                                                     |                                                               |                                                                                            |                                    |                                                       |                    |          |
| Ngatimoti VRFF 4px                                                                                                                                                                                                               |                                                               |                                                                                            |                                    |                                                       |                    |          |
| 4x Urban crew                                                                                                                                                                                                                    |                                                               |                                                                                            | <b>*</b>                           |                                                       |                    |          |
| 2x rural tankers                                                                                                                                                                                                                 |                                                               |                                                                                            |                                    |                                                       |                    |          |
| 7. Division Assignment/ Protect life and Property Keep Residents and Stak change Establish High Volume W 1x Bulldozer for Propert Eastern Flank/Eder Re Urban crew for Protection Provide Situation Report *Laydown Retardant to | Vater supp<br>Vater supp<br>y/Infrastru<br>d?<br>on of Eves V | nformed in pro<br>ly end of Bells<br>cture Protecti<br>Valley Mill or o<br>ons Unit at lea | rd Wai i<br>on first,<br>other pro | ti River with Ex<br>Establish hard<br>operties as req | cavator<br>contain |          |
| 8. Division Communicati                                                                                                                                                                                                          |                                                               |                                                                                            |                                    | Phone                                                 | Ro                 | adio Ch  |
| Operations Manager                                                                                                                                                                                                               |                                                               |                                                                                            |                                    |                                                       |                    |          |
| Air Division Commander                                                                                                                                                                                                           | <u> </u>                                                      |                                                                                            |                                    |                                                       |                    |          |

| 3. Redwood                                                                                                                                                                                                                                                                                                             | 4. Golden Hills Rd to Cut Hill Rd                                                                                                                                                                                                                                                                                                                                                                                                                                                                                                                                                                                                                                                                                                                                                                                                                                                                                                                                                                                                                                                                                                                                                                                                                                                                                                                                                                                                                                                                                                                                                                                                                                                                                                                                                                                                                                                                                                                                                                                                                                                                                             |                                                                                                     |                                             |                |  |
|------------------------------------------------------------------------------------------------------------------------------------------------------------------------------------------------------------------------------------------------------------------------------------------------------------------------|-------------------------------------------------------------------------------------------------------------------------------------------------------------------------------------------------------------------------------------------------------------------------------------------------------------------------------------------------------------------------------------------------------------------------------------------------------------------------------------------------------------------------------------------------------------------------------------------------------------------------------------------------------------------------------------------------------------------------------------------------------------------------------------------------------------------------------------------------------------------------------------------------------------------------------------------------------------------------------------------------------------------------------------------------------------------------------------------------------------------------------------------------------------------------------------------------------------------------------------------------------------------------------------------------------------------------------------------------------------------------------------------------------------------------------------------------------------------------------------------------------------------------------------------------------------------------------------------------------------------------------------------------------------------------------------------------------------------------------------------------------------------------------------------------------------------------------------------------------------------------------------------------------------------------------------------------------------------------------------------------------------------------------------------------------------------------------------------------------------------------------|-----------------------------------------------------------------------------------------------------|---------------------------------------------|----------------|--|
| 6. Sector Commander                                                                                                                                                                                                                                                                                                    | Affiliation                                                                                                                                                                                                                                                                                                                                                                                                                                                                                                                                                                                                                                                                                                                                                                                                                                                                                                                                                                                                                                                                                                                                                                                                                                                                                                                                                                                                                                                                                                                                                                                                                                                                                                                                                                                                                                                                                                                                                                                                                                                                                                                   | Cellphone                                                                                           | Ra                                          | dio Ch         |  |
| Urban Officier to be Confirmed                                                                                                                                                                                                                                                                                         | d FENZ                                                                                                                                                                                                                                                                                                                                                                                                                                                                                                                                                                                                                                                                                                                                                                                                                                                                                                                                                                                                                                                                                                                                                                                                                                                                                                                                                                                                                                                                                                                                                                                                                                                                                                                                                                                                                                                                                                                                                                                                                                                                                                                        |                                                                                                     | Fir                                         | e 1            |  |
| 6. Resources Assigned this Per                                                                                                                                                                                                                                                                                         | iod                                                                                                                                                                                                                                                                                                                                                                                                                                                                                                                                                                                                                                                                                                                                                                                                                                                                                                                                                                                                                                                                                                                                                                                                                                                                                                                                                                                                                                                                                                                                                                                                                                                                                                                                                                                                                                                                                                                                                                                                                                                                                                                           | 1                                                                                                   |                                             |                |  |
| Sector                                                                                                                                                                                                                                                                                                                 | Supervisor                                                                                                                                                                                                                                                                                                                                                                                                                                                                                                                                                                                                                                                                                                                                                                                                                                                                                                                                                                                                                                                                                                                                                                                                                                                                                                                                                                                                                                                                                                                                                                                                                                                                                                                                                                                                                                                                                                                                                                                                                                                                                                                    |                                                                                                     | Crews                                       | Radio Ch       |  |
| 1 Dozer Burson D65<br>Komatsu                                                                                                                                                                                                                                                                                          |                                                                                                                                                                                                                                                                                                                                                                                                                                                                                                                                                                                                                                                                                                                                                                                                                                                                                                                                                                                                                                                                                                                                                                                                                                                                                                                                                                                                                                                                                                                                                                                                                                                                                                                                                                                                                                                                                                                                                                                                                                                                                                                               |                                                                                                     |                                             |                |  |
| 1 TLC Excavator                                                                                                                                                                                                                                                                                                        |                                                                                                                                                                                                                                                                                                                                                                                                                                                                                                                                                                                                                                                                                                                                                                                                                                                                                                                                                                                                                                                                                                                                                                                                                                                                                                                                                                                                                                                                                                                                                                                                                                                                                                                                                                                                                                                                                                                                                                                                                                                                                                                               |                                                                                                     | XO                                          |                |  |
| AFM 4px                                                                                                                                                                                                                                                                                                                |                                                                                                                                                                                                                                                                                                                                                                                                                                                                                                                                                                                                                                                                                                                                                                                                                                                                                                                                                                                                                                                                                                                                                                                                                                                                                                                                                                                                                                                                                                                                                                                                                                                                                                                                                                                                                                                                                                                                                                                                                                                                                                                               |                                                                                                     |                                             |                |  |
| DoC crew 4px                                                                                                                                                                                                                                                                                                           |                                                                                                                                                                                                                                                                                                                                                                                                                                                                                                                                                                                                                                                                                                                                                                                                                                                                                                                                                                                                                                                                                                                                                                                                                                                                                                                                                                                                                                                                                                                                                                                                                                                                                                                                                                                                                                                                                                                                                                                                                                                                                                                               |                                                                                                     |                                             |                |  |
|                                                                                                                                                                                                                                                                                                                        |                                                                                                                                                                                                                                                                                                                                                                                                                                                                                                                                                                                                                                                                                                                                                                                                                                                                                                                                                                                                                                                                                                                                                                                                                                                                                                                                                                                                                                                                                                                                                                                                                                                                                                                                                                                                                                                                                                                                                                                                                                                                                                                               |                                                                                                     |                                             |                |  |
|                                                                                                                                                                                                                                                                                                                        |                                                                                                                                                                                                                                                                                                                                                                                                                                                                                                                                                                                                                                                                                                                                                                                                                                                                                                                                                                                                                                                                                                                                                                                                                                                                                                                                                                                                                                                                                                                                                                                                                                                                                                                                                                                                                                                                                                                                                                                                                                                                                                                               | A.C.                                                                                                |                                             |                |  |
| 7. Division Assignment/Special Protect Life and Property Keep Residents and Stakehold change Evacuation and notification of Excavator to identify and estal 1x Bulldozer for Property/Infra Contain fire South of Moutere Urban crew for protection of E Provide Situation Report to Sit *Laydown Retardant to protect | ers informed in properties of the properties of | vacuation<br>h volume wate<br>on assisted by<br>t Golden Hills F<br>ous Landfill<br>ist every two h | er supply in e<br>ground crev<br>Rd<br>ours | existing ponds |  |
| 8. Division Communications                                                                                                                                                                                                                                                                                             |                                                                                                                                                                                                                                                                                                                                                                                                                                                                                                                                                                                                                                                                                                                                                                                                                                                                                                                                                                                                                                                                                                                                                                                                                                                                                                                                                                                                                                                                                                                                                                                                                                                                                                                                                                                                                                                                                                                                                                                                                                                                                                                               | Phon                                                                                                | е                                           | Radio Ch       |  |
| Operations Manager                                                                                                                                                                                                                                                                                                     |                                                                                                                                                                                                                                                                                                                                                                                                                                                                                                                                                                                                                                                                                                                                                                                                                                                                                                                                                                                                                                                                                                                                                                                                                                                                                                                                                                                                                                                                                                                                                                                                                                                                                                                                                                                                                                                                                                                                                                                                                                                                                                                               |                                                                                                     |                                             |                |  |
| Air Division Commander                                                                                                                                                                                                                                                                                                 |                                                                                                                                                                                                                                                                                                                                                                                                                                                                                                                                                                                                                                                                                                                                                                                                                                                                                                                                                                                                                                                                                                                                                                                                                                                                                                                                                                                                                                                                                                                                                                                                                                                                                                                                                                                                                                                                                                                                                                                                                                                                                                                               |                                                                                                     |                                             |                |  |