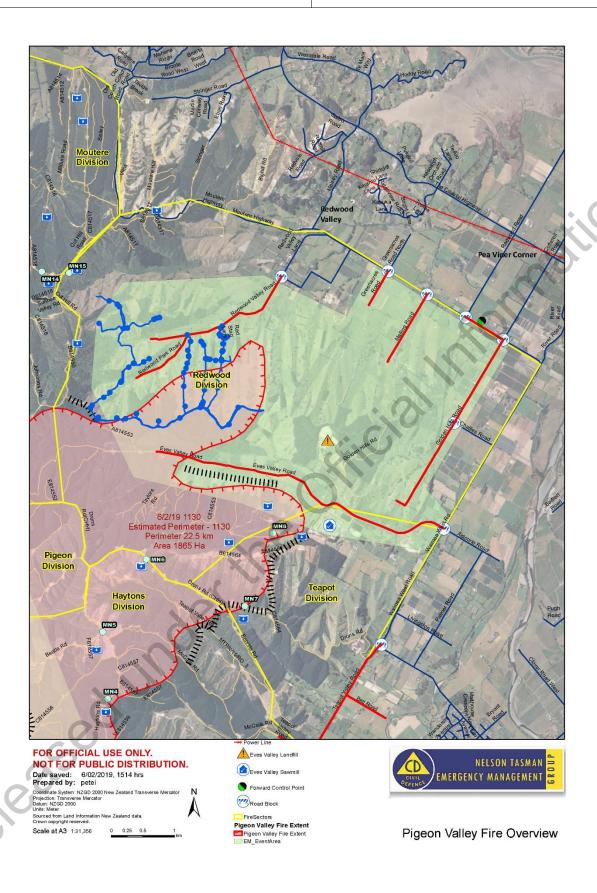

#### 6. Assessment

A large scrub/ forest fire is currently burning estimated to be 1870ha at 00:30 hrs with a perimeter of 20km.

Values at risk are life and property.

We have unconfirmed reports of potential property losses in Eves Valley and Redwood Valley

The Eves Valley sawmill is at risk and fire crews are carrying out structural protection on structures.

Evacuations have occurred in the

- Eves Valley,
- Golden Hills Rd,
- Redwood Valley Rd
- Mallings Rd
- Greenacres Rd

We have confirmed records of 74 households (97 people) evacuated.

Notice of potential evacuations in place for Sunrise Valley (top end), Deepdale Rd (Upper Moutere), Pigeon Valley and South Pigeon Valley.

| 3. Haytons                                         |        |          | 4. Point of i | gnition t | o Teapot Valle  | y Rd     | end             |
|----------------------------------------------------|--------|----------|---------------|-----------|-----------------|----------|-----------------|
| 6. Sector Commander                                | Affi   | liation  |               | Cellphone |                 | Radio Ch |                 |
|                                                    | Do     | C Motu   | eka           |           |                 | Fire     | 2               |
| 6. Resources Assigned th                           | nis Pe | eriod    |               |           | <u> </u>        |          | X               |
| Sector                                             |        |          | Supervisor    |           | Crews           |          | Radio Ch        |
| TLC Bulldozer D7                                   |        |          |               |           |                 |          |                 |
| TLC Excavator                                      |        |          |               |           |                 |          |                 |
| Appleby VRFF 4px                                   |        |          |               |           | &(              |          |                 |
| North Canterbury                                   |        |          |               |           |                 |          |                 |
| +3px                                               |        |          |               |           |                 |          |                 |
| Nelson Lakes VRFF 4px                              |        |          |               | -         |                 |          |                 |
| 1x smoke chaser                                    |        |          |               |           | (O'             |          |                 |
| 1x appliance                                       |        |          |               |           | )               |          |                 |
| 2x rural tanker                                    |        |          |               |           |                 |          |                 |
| 7. Division Assignment/                            | -      | ial Inst | ructions      |           |                 |          |                 |
| Protect life and Property Keep Residents and Stake | •      | ders in  | formed in pr  | eparatio  | n for potential | nort     | h easterly wind |
| change 1x Excavator establish H                    | igh \  | /olume   | Water Point   | s Wai-iti | River end of B  | ird La   | ane             |
| 1x Bulldozer for Propert along Haytons Rd          | _      |          |               |           |                 |          |                 |
| Ground crew begin 5m k                             | olack  | out of   | flank         |           |                 |          |                 |
| Provide Situation Repor                            | ~      |          |               | ast every | two hours       |          |                 |
| *Laydown Retardant to                              |        | ect pro  | perties       |           |                 |          |                 |
| 8. Division Communicati                            |        |          |               |           | Phone           | ı        | Radio Ch        |
| Operations Manage                                  |        |          |               |           |                 |          |                 |
| Air Division Commande                              | r      |          |               |           |                 |          |                 |

| 3. Teapot                                                                                                                                                                                                                        |                                                               | 4.Eves Valle                                                                               | y Rd to (                          | Golden Hills Rd                                       |                    |          |
|----------------------------------------------------------------------------------------------------------------------------------------------------------------------------------------------------------------------------------|---------------------------------------------------------------|--------------------------------------------------------------------------------------------|------------------------------------|-------------------------------------------------------|--------------------|----------|
| 6. Sector Commander                                                                                                                                                                                                              | Affiliation                                                   | <u> </u><br>1                                                                              | Cellph                             | one                                                   | Radio (            | Ch       |
|                                                                                                                                                                                                                                  | Wakefield                                                     | d VFB/NML                                                                                  |                                    |                                                       | Fire 3             |          |
| 6. Resources Assigned th                                                                                                                                                                                                         | nis Period                                                    |                                                                                            |                                    |                                                       |                    | X        |
| Sector                                                                                                                                                                                                                           |                                                               | Supervisor                                                                                 |                                    | Crews                                                 |                    | Radio Ch |
| 1 Taylors Bulldozer D8                                                                                                                                                                                                           |                                                               |                                                                                            |                                    |                                                       | _ <                |          |
| 1 Taylors Excavator                                                                                                                                                                                                              |                                                               |                                                                                            |                                    |                                                       |                    | •        |
| Wakefield VFB 4px                                                                                                                                                                                                                |                                                               |                                                                                            |                                    | <u>\$</u> (                                           |                    |          |
| DoC crew 4px                                                                                                                                                                                                                     |                                                               |                                                                                            |                                    |                                                       |                    |          |
| Ngatimoti VRFF 4px                                                                                                                                                                                                               |                                                               |                                                                                            |                                    |                                                       |                    |          |
| 4x Urban crew                                                                                                                                                                                                                    |                                                               |                                                                                            | <b>*</b>                           |                                                       |                    |          |
| 2x rural tankers                                                                                                                                                                                                                 |                                                               |                                                                                            |                                    |                                                       |                    |          |
| 7. Division Assignment/ Protect life and Property Keep Residents and Stak change Establish High Volume W 1x Bulldozer for Propert Eastern Flank/Eder Re Urban crew for Protection Provide Situation Report *Laydown Retardant to | Vater supp<br>Vater supp<br>y/Infrastru<br>d?<br>on of Eves V | nformed in pro<br>ly end of Bells<br>cture Protecti<br>Valley Mill or o<br>ons Unit at lea | rd Wai i<br>on first,<br>other pro | ti River with Ex<br>Establish hard<br>operties as req | cavator<br>contain |          |
| 8. Division Communicati                                                                                                                                                                                                          |                                                               |                                                                                            |                                    | Phone                                                 | Ro                 | adio Ch  |
| Operations Manager                                                                                                                                                                                                               |                                                               |                                                                                            |                                    |                                                       |                    |          |
| Air Division Commander                                                                                                                                                                                                           | <u> </u>                                                      |                                                                                            |                                    |                                                       |                    |          |

| 3. Redwood                                                                                                                                                                                                                                                                                                             | 4. Golden Hills Rd to Cut Hill Rd                                                                                                                                                                                                                                                                                                                                                                                                                                                                                                                                                                                                                                                                                                                                                                                                                                                                                                                                                                                                                                                                                                                                                                                                                                                                                                                                                                                                                                                                                                                                                                                                                                                                                                                                                                                                                                                                                                                                                                                                                                                                                             |                                                                                                     |                                             |                |  |
|------------------------------------------------------------------------------------------------------------------------------------------------------------------------------------------------------------------------------------------------------------------------------------------------------------------------|-------------------------------------------------------------------------------------------------------------------------------------------------------------------------------------------------------------------------------------------------------------------------------------------------------------------------------------------------------------------------------------------------------------------------------------------------------------------------------------------------------------------------------------------------------------------------------------------------------------------------------------------------------------------------------------------------------------------------------------------------------------------------------------------------------------------------------------------------------------------------------------------------------------------------------------------------------------------------------------------------------------------------------------------------------------------------------------------------------------------------------------------------------------------------------------------------------------------------------------------------------------------------------------------------------------------------------------------------------------------------------------------------------------------------------------------------------------------------------------------------------------------------------------------------------------------------------------------------------------------------------------------------------------------------------------------------------------------------------------------------------------------------------------------------------------------------------------------------------------------------------------------------------------------------------------------------------------------------------------------------------------------------------------------------------------------------------------------------------------------------------|-----------------------------------------------------------------------------------------------------|---------------------------------------------|----------------|--|
| 6. Sector Commander                                                                                                                                                                                                                                                                                                    | Affiliation                                                                                                                                                                                                                                                                                                                                                                                                                                                                                                                                                                                                                                                                                                                                                                                                                                                                                                                                                                                                                                                                                                                                                                                                                                                                                                                                                                                                                                                                                                                                                                                                                                                                                                                                                                                                                                                                                                                                                                                                                                                                                                                   | Cellphone                                                                                           | Ra                                          | dio Ch         |  |
| Urban Officier to be Confirmed                                                                                                                                                                                                                                                                                         | d FENZ                                                                                                                                                                                                                                                                                                                                                                                                                                                                                                                                                                                                                                                                                                                                                                                                                                                                                                                                                                                                                                                                                                                                                                                                                                                                                                                                                                                                                                                                                                                                                                                                                                                                                                                                                                                                                                                                                                                                                                                                                                                                                                                        |                                                                                                     | Fir                                         | e 1            |  |
| 6. Resources Assigned this Per                                                                                                                                                                                                                                                                                         | iod                                                                                                                                                                                                                                                                                                                                                                                                                                                                                                                                                                                                                                                                                                                                                                                                                                                                                                                                                                                                                                                                                                                                                                                                                                                                                                                                                                                                                                                                                                                                                                                                                                                                                                                                                                                                                                                                                                                                                                                                                                                                                                                           | 1                                                                                                   |                                             |                |  |
| Sector                                                                                                                                                                                                                                                                                                                 | Supervisor                                                                                                                                                                                                                                                                                                                                                                                                                                                                                                                                                                                                                                                                                                                                                                                                                                                                                                                                                                                                                                                                                                                                                                                                                                                                                                                                                                                                                                                                                                                                                                                                                                                                                                                                                                                                                                                                                                                                                                                                                                                                                                                    |                                                                                                     | Crews                                       | Radio Ch       |  |
| 1 Dozer Burson D65<br>Komatsu                                                                                                                                                                                                                                                                                          |                                                                                                                                                                                                                                                                                                                                                                                                                                                                                                                                                                                                                                                                                                                                                                                                                                                                                                                                                                                                                                                                                                                                                                                                                                                                                                                                                                                                                                                                                                                                                                                                                                                                                                                                                                                                                                                                                                                                                                                                                                                                                                                               |                                                                                                     |                                             |                |  |
| 1 TLC Excavator                                                                                                                                                                                                                                                                                                        |                                                                                                                                                                                                                                                                                                                                                                                                                                                                                                                                                                                                                                                                                                                                                                                                                                                                                                                                                                                                                                                                                                                                                                                                                                                                                                                                                                                                                                                                                                                                                                                                                                                                                                                                                                                                                                                                                                                                                                                                                                                                                                                               |                                                                                                     | XO                                          |                |  |
| AFM 4px                                                                                                                                                                                                                                                                                                                |                                                                                                                                                                                                                                                                                                                                                                                                                                                                                                                                                                                                                                                                                                                                                                                                                                                                                                                                                                                                                                                                                                                                                                                                                                                                                                                                                                                                                                                                                                                                                                                                                                                                                                                                                                                                                                                                                                                                                                                                                                                                                                                               |                                                                                                     |                                             |                |  |
| DoC crew 4px                                                                                                                                                                                                                                                                                                           |                                                                                                                                                                                                                                                                                                                                                                                                                                                                                                                                                                                                                                                                                                                                                                                                                                                                                                                                                                                                                                                                                                                                                                                                                                                                                                                                                                                                                                                                                                                                                                                                                                                                                                                                                                                                                                                                                                                                                                                                                                                                                                                               |                                                                                                     |                                             |                |  |
|                                                                                                                                                                                                                                                                                                                        |                                                                                                                                                                                                                                                                                                                                                                                                                                                                                                                                                                                                                                                                                                                                                                                                                                                                                                                                                                                                                                                                                                                                                                                                                                                                                                                                                                                                                                                                                                                                                                                                                                                                                                                                                                                                                                                                                                                                                                                                                                                                                                                               |                                                                                                     |                                             |                |  |
|                                                                                                                                                                                                                                                                                                                        |                                                                                                                                                                                                                                                                                                                                                                                                                                                                                                                                                                                                                                                                                                                                                                                                                                                                                                                                                                                                                                                                                                                                                                                                                                                                                                                                                                                                                                                                                                                                                                                                                                                                                                                                                                                                                                                                                                                                                                                                                                                                                                                               | A.C.                                                                                                |                                             |                |  |
| 7. Division Assignment/Special Protect Life and Property Keep Residents and Stakehold change Evacuation and notification of Excavator to identify and estal 1x Bulldozer for Property/Infra Contain fire South of Moutere Urban crew for protection of E Provide Situation Report to Sit *Laydown Retardant to protect | ers informed in properties of the properties of | vacuation<br>h volume wate<br>on assisted by<br>t Golden Hills F<br>ous Landfill<br>ist every two h | er supply in e<br>ground crev<br>Rd<br>ours | existing ponds |  |
| 8. Division Communications                                                                                                                                                                                                                                                                                             |                                                                                                                                                                                                                                                                                                                                                                                                                                                                                                                                                                                                                                                                                                                                                                                                                                                                                                                                                                                                                                                                                                                                                                                                                                                                                                                                                                                                                                                                                                                                                                                                                                                                                                                                                                                                                                                                                                                                                                                                                                                                                                                               | Phon                                                                                                | е                                           | Radio Ch       |  |
| Operations Manager                                                                                                                                                                                                                                                                                                     |                                                                                                                                                                                                                                                                                                                                                                                                                                                                                                                                                                                                                                                                                                                                                                                                                                                                                                                                                                                                                                                                                                                                                                                                                                                                                                                                                                                                                                                                                                                                                                                                                                                                                                                                                                                                                                                                                                                                                                                                                                                                                                                               |                                                                                                     |                                             |                |  |
| Air Division Commander                                                                                                                                                                                                                                                                                                 |                                                                                                                                                                                                                                                                                                                                                                                                                                                                                                                                                                                                                                                                                                                                                                                                                                                                                                                                                                                                                                                                                                                                                                                                                                                                                                                                                                                                                                                                                                                                                                                                                                                                                                                                                                                                                                                                                                                                                                                                                                                                                                                               |                                                                                                     |                                             |                |  |