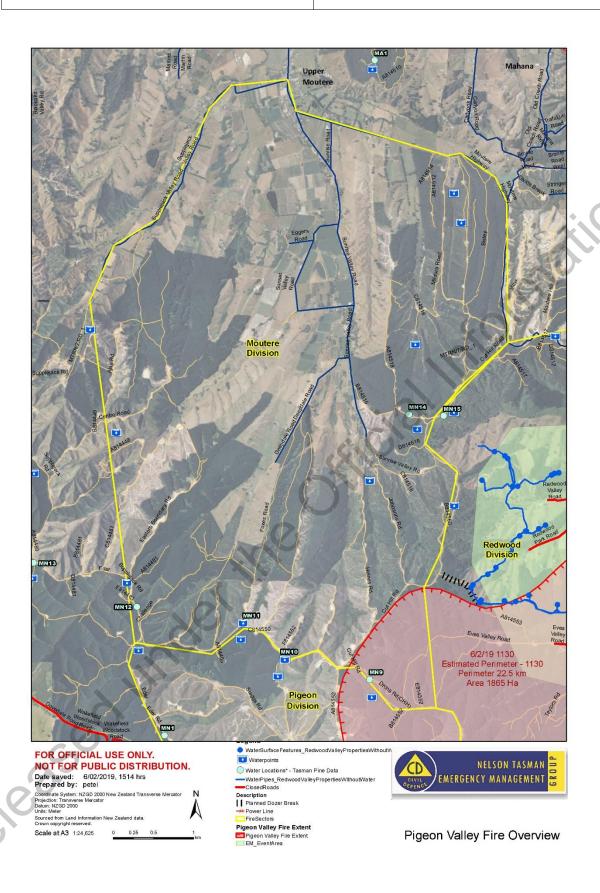

#### 6. Assessment

A large scrub/ forest fire is currently burning estimated to be 1870ha at 00:30 hrs with a perimeter of 20km.

Values at risk are life and property.

We have unconfirmed reports of potential property losses in Eves Valley and Redwood Valley

The Eves Valley sawmill is at risk and fire crews are carrying out structural protection on structures.

Evacuations have occurred in the

- Eves Valley,
- Golden Hills Rd,
- Redwood Valley Rd
- Mallings Rd
- Greenacres Rd

We have confirmed records of 74 households (97 people) evacuated.

Notice of potential evacuations in place for Sunrise Valley (top end), Deepdale Rd (Upper Moutere), Pigeon Valley and South Pigeon Valley.