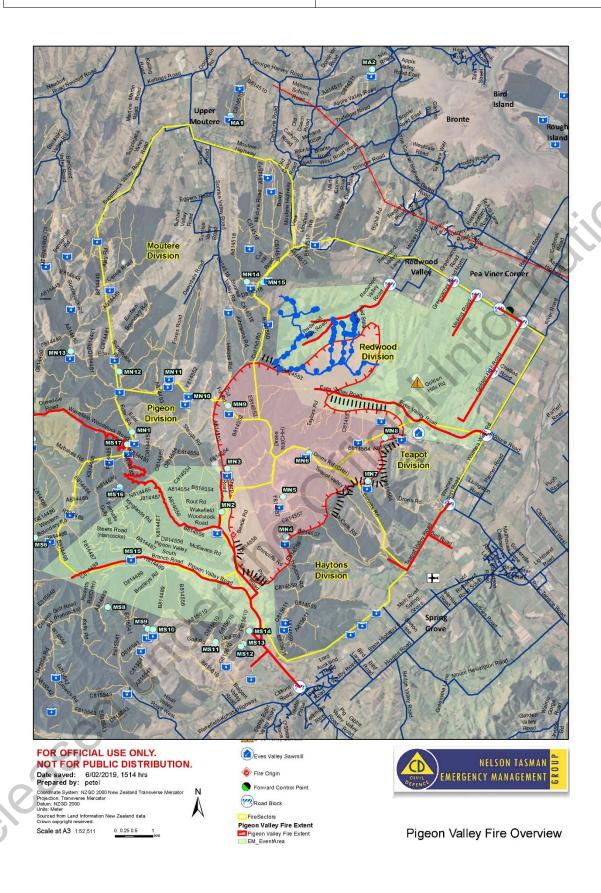

#### 6. Assessment

A large scrub/ forest fire is currently burning estimated to be 1870ha at 00:30 hrs with a perimeter of 20km.

Values at risk are life and property.

We have unconfirmed reports of potential property losses in Eves Valley and Redwood Valley

The Eves Valley sawmill is at risk and fire crews are carrying out structural protection on structures.

Evacuations have occurred in the

- Eves Valley,
- Golden Hills Rd,
- Redwood Valley Rd
- Mallings Rd
- Greenacres Rd

We have confirmed records of 74 households (97 people) evacuated.

Notice of potential evacuations in place for Sunrise Valley (top end), Deepdale Rd (Upper Moutere), Pigeon Valley and South Pigeon Valley.