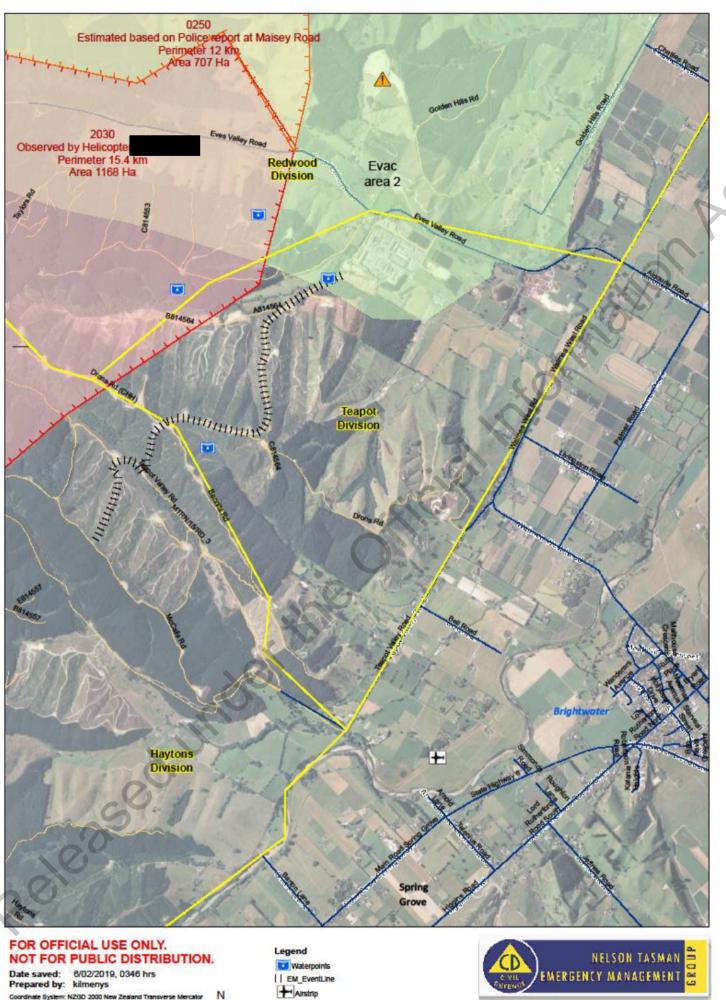

#### 6. Assessment

A large scrub/ forest fire is currently burning estimated to be 1870ha at 00:30 hrs with a perimeter of 20km.

Values at risk are life and property.

We have unconfirmed reports of potential property losses in Eves Valley and Redwood Valley

The Eves Valley sawmill is at risk and fire crews are carrying out structural protection on structures.

Evacuations have occurred in the

- Eves Valley,
- Golden Hills Rd,
- Redwood Valley Rd
- Mallings Rd
- Greenacres Rd

We have confirmed records of 74 households (97 people) evacuated.

Notice of potential evacuations in place for Sunrise Valley (top end), Deepdale Rd (Upper Moutere), Pigeon Valley and South Pigeon Valley.

| 3. Redwood                                                                                                                                                                                                                                                                                                             | 4. Golden Hills Rd to Cut Hill Rd                                                                                                                                                                                                                                                                                                                                                                                                                                                                                                                                                                                                                                                                                                                                                                                                                                                                                                                                                                                                                                                                                                                                                                                                                                                                                                                                                                                                                                                                                                                                                                                                                                                                                                                                                                                                                                                                                                                                                                                                                                                                                             |                                                                                                     |                                             |                |  |
|------------------------------------------------------------------------------------------------------------------------------------------------------------------------------------------------------------------------------------------------------------------------------------------------------------------------|-------------------------------------------------------------------------------------------------------------------------------------------------------------------------------------------------------------------------------------------------------------------------------------------------------------------------------------------------------------------------------------------------------------------------------------------------------------------------------------------------------------------------------------------------------------------------------------------------------------------------------------------------------------------------------------------------------------------------------------------------------------------------------------------------------------------------------------------------------------------------------------------------------------------------------------------------------------------------------------------------------------------------------------------------------------------------------------------------------------------------------------------------------------------------------------------------------------------------------------------------------------------------------------------------------------------------------------------------------------------------------------------------------------------------------------------------------------------------------------------------------------------------------------------------------------------------------------------------------------------------------------------------------------------------------------------------------------------------------------------------------------------------------------------------------------------------------------------------------------------------------------------------------------------------------------------------------------------------------------------------------------------------------------------------------------------------------------------------------------------------------|-----------------------------------------------------------------------------------------------------|---------------------------------------------|----------------|--|
| 6. Sector Commander                                                                                                                                                                                                                                                                                                    | Affiliation                                                                                                                                                                                                                                                                                                                                                                                                                                                                                                                                                                                                                                                                                                                                                                                                                                                                                                                                                                                                                                                                                                                                                                                                                                                                                                                                                                                                                                                                                                                                                                                                                                                                                                                                                                                                                                                                                                                                                                                                                                                                                                                   | Cellphone                                                                                           | Ra                                          | dio Ch         |  |
| Urban Officier to be Confirmed                                                                                                                                                                                                                                                                                         | d FENZ                                                                                                                                                                                                                                                                                                                                                                                                                                                                                                                                                                                                                                                                                                                                                                                                                                                                                                                                                                                                                                                                                                                                                                                                                                                                                                                                                                                                                                                                                                                                                                                                                                                                                                                                                                                                                                                                                                                                                                                                                                                                                                                        |                                                                                                     | Fir                                         | e 1            |  |
| 6. Resources Assigned this Per                                                                                                                                                                                                                                                                                         | iod                                                                                                                                                                                                                                                                                                                                                                                                                                                                                                                                                                                                                                                                                                                                                                                                                                                                                                                                                                                                                                                                                                                                                                                                                                                                                                                                                                                                                                                                                                                                                                                                                                                                                                                                                                                                                                                                                                                                                                                                                                                                                                                           | 1                                                                                                   |                                             |                |  |
| Sector                                                                                                                                                                                                                                                                                                                 | Supervisor                                                                                                                                                                                                                                                                                                                                                                                                                                                                                                                                                                                                                                                                                                                                                                                                                                                                                                                                                                                                                                                                                                                                                                                                                                                                                                                                                                                                                                                                                                                                                                                                                                                                                                                                                                                                                                                                                                                                                                                                                                                                                                                    |                                                                                                     | Crews                                       | Radio Ch       |  |
| 1 Dozer Burson D65<br>Komatsu                                                                                                                                                                                                                                                                                          |                                                                                                                                                                                                                                                                                                                                                                                                                                                                                                                                                                                                                                                                                                                                                                                                                                                                                                                                                                                                                                                                                                                                                                                                                                                                                                                                                                                                                                                                                                                                                                                                                                                                                                                                                                                                                                                                                                                                                                                                                                                                                                                               |                                                                                                     |                                             |                |  |
| 1 TLC Excavator                                                                                                                                                                                                                                                                                                        |                                                                                                                                                                                                                                                                                                                                                                                                                                                                                                                                                                                                                                                                                                                                                                                                                                                                                                                                                                                                                                                                                                                                                                                                                                                                                                                                                                                                                                                                                                                                                                                                                                                                                                                                                                                                                                                                                                                                                                                                                                                                                                                               |                                                                                                     | XO                                          |                |  |
| AFM 4px                                                                                                                                                                                                                                                                                                                |                                                                                                                                                                                                                                                                                                                                                                                                                                                                                                                                                                                                                                                                                                                                                                                                                                                                                                                                                                                                                                                                                                                                                                                                                                                                                                                                                                                                                                                                                                                                                                                                                                                                                                                                                                                                                                                                                                                                                                                                                                                                                                                               |                                                                                                     |                                             |                |  |
| DoC crew 4px                                                                                                                                                                                                                                                                                                           |                                                                                                                                                                                                                                                                                                                                                                                                                                                                                                                                                                                                                                                                                                                                                                                                                                                                                                                                                                                                                                                                                                                                                                                                                                                                                                                                                                                                                                                                                                                                                                                                                                                                                                                                                                                                                                                                                                                                                                                                                                                                                                                               |                                                                                                     |                                             |                |  |
|                                                                                                                                                                                                                                                                                                                        |                                                                                                                                                                                                                                                                                                                                                                                                                                                                                                                                                                                                                                                                                                                                                                                                                                                                                                                                                                                                                                                                                                                                                                                                                                                                                                                                                                                                                                                                                                                                                                                                                                                                                                                                                                                                                                                                                                                                                                                                                                                                                                                               |                                                                                                     |                                             |                |  |
|                                                                                                                                                                                                                                                                                                                        |                                                                                                                                                                                                                                                                                                                                                                                                                                                                                                                                                                                                                                                                                                                                                                                                                                                                                                                                                                                                                                                                                                                                                                                                                                                                                                                                                                                                                                                                                                                                                                                                                                                                                                                                                                                                                                                                                                                                                                                                                                                                                                                               | A.C.                                                                                                |                                             |                |  |
| 7. Division Assignment/Special Protect Life and Property Keep Residents and Stakehold change Evacuation and notification of Excavator to identify and estal 1x Bulldozer for Property/Infra Contain fire South of Moutere Urban crew for protection of E Provide Situation Report to Sit *Laydown Retardant to protect | ers informed in properties of the properties of | vacuation<br>h volume wate<br>on assisted by<br>t Golden Hills F<br>ous Landfill<br>ist every two h | er supply in e<br>ground crev<br>Rd<br>ours | existing ponds |  |
| 8. Division Communications                                                                                                                                                                                                                                                                                             |                                                                                                                                                                                                                                                                                                                                                                                                                                                                                                                                                                                                                                                                                                                                                                                                                                                                                                                                                                                                                                                                                                                                                                                                                                                                                                                                                                                                                                                                                                                                                                                                                                                                                                                                                                                                                                                                                                                                                                                                                                                                                                                               | Phon                                                                                                | е                                           | Radio Ch       |  |
| Operations Manager                                                                                                                                                                                                                                                                                                     |                                                                                                                                                                                                                                                                                                                                                                                                                                                                                                                                                                                                                                                                                                                                                                                                                                                                                                                                                                                                                                                                                                                                                                                                                                                                                                                                                                                                                                                                                                                                                                                                                                                                                                                                                                                                                                                                                                                                                                                                                                                                                                                               |                                                                                                     |                                             |                |  |
| Air Division Commander                                                                                                                                                                                                                                                                                                 |                                                                                                                                                                                                                                                                                                                                                                                                                                                                                                                                                                                                                                                                                                                                                                                                                                                                                                                                                                                                                                                                                                                                                                                                                                                                                                                                                                                                                                                                                                                                                                                                                                                                                                                                                                                                                                                                                                                                                                                                                                                                                                                               |                                                                                                     |                                             |                |  |