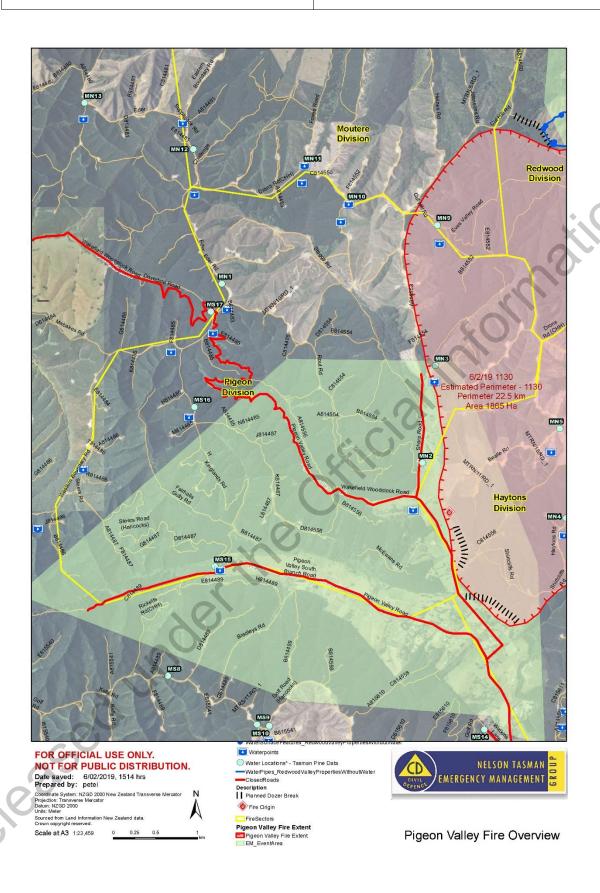

#### 6. Assessment

A large scrub/ forest fire is currently burning estimated to be 1870ha at 00:30 hrs with a perimeter of 20km.

Values at risk are life and property.

We have unconfirmed reports of potential property losses in Eves Valley and Redwood Valley

The Eves Valley sawmill is at risk and fire crews are carrying out structural protection on structures.

Evacuations have occurred in the

- Eves Valley,
- Golden Hills Rd,
- Redwood Valley Rd
- Mallings Rd
- Greenacres Rd

We have confirmed records of 74 households (97 people) evacuated.

Notice of potential evacuations in place for Sunrise Valley (top end), Deepdale Rd (Upper Moutere), Pigeon Valley and South Pigeon Valley.

| 3. Pigeon                                                                                                                                                                                                  |                                           |                                   | 4.Point of ig                                                         | nition to             | Dove Saddle                         |        |                           |
|------------------------------------------------------------------------------------------------------------------------------------------------------------------------------------------------------------|-------------------------------------------|-----------------------------------|-----------------------------------------------------------------------|-----------------------|-------------------------------------|--------|---------------------------|
| 6. Sector Commander                                                                                                                                                                                        | Affili                                    | iation Cellpho                    |                                                                       | one                   | Rad                                 | dio Ch |                           |
|                                                                                                                                                                                                            | Tasn                                      | nan VI                            | RFF                                                                   |                       |                                     | Fire   | e 1                       |
| 6. Resources Assigned th                                                                                                                                                                                   | nis Per                                   | iod                               |                                                                       |                       |                                     |        |                           |
| Sector                                                                                                                                                                                                     |                                           |                                   | Supervisor                                                            | •                     | Crews                               |        | Radio Ch                  |
| 2 Taylors D8 jd850                                                                                                                                                                                         |                                           | 1x H                              | EQB                                                                   |                       |                                     |        |                           |
| 2 Taylors Excavator                                                                                                                                                                                        |                                           | 1xHE                              | QB                                                                    |                       |                                     | 3      |                           |
| Tasman VRFF 4px                                                                                                                                                                                            |                                           |                                   |                                                                       |                       | ζ(                                  |        |                           |
| West Coast +                                                                                                                                                                                               | 3рх                                       |                                   |                                                                       |                       |                                     |        |                           |
| 1 Smoke chaser + 2px Hi                                                                                                                                                                                    | ra                                        |                                   |                                                                       |                       |                                     |        |                           |
| 1 Appliance + 4px Hira                                                                                                                                                                                     |                                           |                                   |                                                                       | •                     |                                     |        |                           |
| 1 rural tanker                                                                                                                                                                                             |                                           |                                   |                                                                       |                       |                                     |        |                           |
| 7. Division Assignment/ Protect Life and Propert Keep Residents and Stak change Dozer to establish hard of Excavator to Establish his Hoult Valley Rd secon Provide Situation Report *Laydown Retardant to | contai<br>gh vo<br>nd<br>t to Si<br>prote | lers in<br>nmen<br>lume<br>tuatio | formed in pro<br>at lines for pro<br>water supplie<br>ons Unit at lea | perty/ir<br>es Wai-it | nfrastructure p<br>i river Baigents | rote   | ction<br>first and end of |
| 8. Division Communicati                                                                                                                                                                                    |                                           |                                   |                                                                       |                       | Phone                               |        | Radio Ch                  |
| Operations Manager                                                                                                                                                                                         |                                           |                                   |                                                                       |                       |                                     |        |                           |
| Air Division Commander                                                                                                                                                                                     |                                           |                                   |                                                                       |                       |                                     |        |                           |

| 3. Haytons                                         |        |          | 4. Point of i | gnition t | o Teapot Valle  | y Rd     | end             |
|----------------------------------------------------|--------|----------|---------------|-----------|-----------------|----------|-----------------|
| 6. Sector Commander                                | Affi   | liation  |               | Cellphone |                 | Radio Ch |                 |
|                                                    | Do     | C Motu   | eka           |           |                 | Fire     | 2               |
| 6. Resources Assigned th                           | nis Pe | eriod    |               |           | <u> </u>        |          | X               |
| Sector                                             |        |          | Supervisor    |           | Crews           |          | Radio Ch        |
| TLC Bulldozer D7                                   |        |          |               |           |                 |          |                 |
| TLC Excavator                                      |        |          |               |           |                 |          |                 |
| Appleby VRFF 4px                                   |        |          |               |           | &(              |          |                 |
| North Canterbury                                   |        |          |               |           |                 |          |                 |
| +3px                                               |        |          |               |           |                 |          |                 |
| Nelson Lakes VRFF 4px                              |        |          |               | -         |                 |          |                 |
| 1x smoke chaser                                    |        |          |               |           | (O'             |          |                 |
| 1x appliance                                       |        |          |               |           | )               |          |                 |
| 2x rural tanker                                    |        |          |               |           |                 |          |                 |
| 7. Division Assignment/                            | -      | ial Inst | ructions      |           |                 |          |                 |
| Protect life and Property Keep Residents and Stake | •      | ders in  | formed in pr  | eparatio  | n for potential | nort     | h easterly wind |
| change 1x Excavator establish H                    | igh \  | /olume   | Water Point   | s Wai-iti | River end of B  | ird La   | ane             |
| 1x Bulldozer for Propert along Haytons Rd          | _      |          |               |           |                 |          |                 |
| Ground crew begin 5m k                             | olack  | out of   | flank         |           |                 |          |                 |
| Provide Situation Repor                            | ~      |          |               | ast every | two hours       |          |                 |
| *Laydown Retardant to                              |        | ect pro  | perties       |           |                 |          |                 |
| 8. Division Communicati                            |        |          |               |           | Phone           | ı        | Radio Ch        |
| Operations Manage                                  |        |          |               |           |                 |          |                 |
| Air Division Commande                              | r      |          |               |           |                 |          |                 |

| 3. Teapot                                                                                                                                                                                                                        |                                                               | 4.Eves Valle                                                                               | y Rd to (                          | Golden Hills Rd                                       |                    |          |
|----------------------------------------------------------------------------------------------------------------------------------------------------------------------------------------------------------------------------------|---------------------------------------------------------------|--------------------------------------------------------------------------------------------|------------------------------------|-------------------------------------------------------|--------------------|----------|
| 6. Sector Commander                                                                                                                                                                                                              | Affiliation                                                   | <u> </u><br>1                                                                              | Cellph                             | one                                                   | Radio (            | Ch       |
|                                                                                                                                                                                                                                  | Wakefield                                                     | d VFB/NML                                                                                  |                                    |                                                       | Fire 3             |          |
| 6. Resources Assigned th                                                                                                                                                                                                         | nis Period                                                    |                                                                                            |                                    |                                                       |                    | X        |
| Sector                                                                                                                                                                                                                           |                                                               | Supervisor                                                                                 |                                    | Crews                                                 |                    | Radio Ch |
| 1 Taylors Bulldozer D8                                                                                                                                                                                                           |                                                               |                                                                                            |                                    |                                                       | _ <                |          |
| 1 Taylors Excavator                                                                                                                                                                                                              |                                                               |                                                                                            |                                    |                                                       |                    | •        |
| Wakefield VFB 4px                                                                                                                                                                                                                |                                                               |                                                                                            |                                    | <u>\$</u> (                                           |                    |          |
| DoC crew 4px                                                                                                                                                                                                                     |                                                               |                                                                                            |                                    |                                                       |                    |          |
| Ngatimoti VRFF 4px                                                                                                                                                                                                               |                                                               |                                                                                            |                                    |                                                       |                    |          |
| 4x Urban crew                                                                                                                                                                                                                    |                                                               |                                                                                            | <b>*</b>                           |                                                       |                    |          |
| 2x rural tankers                                                                                                                                                                                                                 |                                                               |                                                                                            |                                    |                                                       |                    |          |
| 7. Division Assignment/ Protect life and Property Keep Residents and Stak change Establish High Volume W 1x Bulldozer for Propert Eastern Flank/Eder Re Urban crew for Protection Provide Situation Report *Laydown Retardant to | Vater supp<br>Vater supp<br>y/Infrastru<br>d?<br>on of Eves V | nformed in pro<br>ly end of Bells<br>cture Protecti<br>Valley Mill or o<br>ons Unit at lea | rd Wai i<br>on first,<br>other pro | ti River with Ex<br>Establish hard<br>operties as req | cavator<br>contain |          |
| 8. Division Communicati                                                                                                                                                                                                          |                                                               |                                                                                            |                                    | Phone                                                 | Ro                 | adio Ch  |
| Operations Manager                                                                                                                                                                                                               |                                                               |                                                                                            |                                    |                                                       |                    |          |
| Air Division Commander                                                                                                                                                                                                           | <u> </u>                                                      |                                                                                            |                                    |                                                       |                    |          |

| 3. Redwood                                                                                                                                                                                                                                                                                                             | 4. Golden Hills Rd to Cut Hill Rd                                                                                                                                                                                                                                                                                                                                                                                                                                                                                                                                                                                                                                                                                                                                                                                                                                                                                                                                                                                                                                                                                                                                                                                                                                                                                                                                                                                                                                                                                                                                                                                                                                                                                                                                                                                                                                                                                                                                                                                                                                                                                             |                                                                                                     |                                             |                |  |
|------------------------------------------------------------------------------------------------------------------------------------------------------------------------------------------------------------------------------------------------------------------------------------------------------------------------|-------------------------------------------------------------------------------------------------------------------------------------------------------------------------------------------------------------------------------------------------------------------------------------------------------------------------------------------------------------------------------------------------------------------------------------------------------------------------------------------------------------------------------------------------------------------------------------------------------------------------------------------------------------------------------------------------------------------------------------------------------------------------------------------------------------------------------------------------------------------------------------------------------------------------------------------------------------------------------------------------------------------------------------------------------------------------------------------------------------------------------------------------------------------------------------------------------------------------------------------------------------------------------------------------------------------------------------------------------------------------------------------------------------------------------------------------------------------------------------------------------------------------------------------------------------------------------------------------------------------------------------------------------------------------------------------------------------------------------------------------------------------------------------------------------------------------------------------------------------------------------------------------------------------------------------------------------------------------------------------------------------------------------------------------------------------------------------------------------------------------------|-----------------------------------------------------------------------------------------------------|---------------------------------------------|----------------|--|
| 6. Sector Commander                                                                                                                                                                                                                                                                                                    | Affiliation                                                                                                                                                                                                                                                                                                                                                                                                                                                                                                                                                                                                                                                                                                                                                                                                                                                                                                                                                                                                                                                                                                                                                                                                                                                                                                                                                                                                                                                                                                                                                                                                                                                                                                                                                                                                                                                                                                                                                                                                                                                                                                                   | Cellphone                                                                                           | Ra                                          | dio Ch         |  |
| Urban Officier to be Confirmed                                                                                                                                                                                                                                                                                         | d FENZ                                                                                                                                                                                                                                                                                                                                                                                                                                                                                                                                                                                                                                                                                                                                                                                                                                                                                                                                                                                                                                                                                                                                                                                                                                                                                                                                                                                                                                                                                                                                                                                                                                                                                                                                                                                                                                                                                                                                                                                                                                                                                                                        |                                                                                                     | Fir                                         | e 1            |  |
| 6. Resources Assigned this Per                                                                                                                                                                                                                                                                                         | iod                                                                                                                                                                                                                                                                                                                                                                                                                                                                                                                                                                                                                                                                                                                                                                                                                                                                                                                                                                                                                                                                                                                                                                                                                                                                                                                                                                                                                                                                                                                                                                                                                                                                                                                                                                                                                                                                                                                                                                                                                                                                                                                           | 1                                                                                                   |                                             |                |  |
| Sector                                                                                                                                                                                                                                                                                                                 | Supervisor                                                                                                                                                                                                                                                                                                                                                                                                                                                                                                                                                                                                                                                                                                                                                                                                                                                                                                                                                                                                                                                                                                                                                                                                                                                                                                                                                                                                                                                                                                                                                                                                                                                                                                                                                                                                                                                                                                                                                                                                                                                                                                                    |                                                                                                     | Crews                                       | Radio Ch       |  |
| 1 Dozer Burson D65<br>Komatsu                                                                                                                                                                                                                                                                                          |                                                                                                                                                                                                                                                                                                                                                                                                                                                                                                                                                                                                                                                                                                                                                                                                                                                                                                                                                                                                                                                                                                                                                                                                                                                                                                                                                                                                                                                                                                                                                                                                                                                                                                                                                                                                                                                                                                                                                                                                                                                                                                                               |                                                                                                     |                                             |                |  |
| 1 TLC Excavator                                                                                                                                                                                                                                                                                                        |                                                                                                                                                                                                                                                                                                                                                                                                                                                                                                                                                                                                                                                                                                                                                                                                                                                                                                                                                                                                                                                                                                                                                                                                                                                                                                                                                                                                                                                                                                                                                                                                                                                                                                                                                                                                                                                                                                                                                                                                                                                                                                                               |                                                                                                     | XO                                          |                |  |
| AFM 4px                                                                                                                                                                                                                                                                                                                |                                                                                                                                                                                                                                                                                                                                                                                                                                                                                                                                                                                                                                                                                                                                                                                                                                                                                                                                                                                                                                                                                                                                                                                                                                                                                                                                                                                                                                                                                                                                                                                                                                                                                                                                                                                                                                                                                                                                                                                                                                                                                                                               |                                                                                                     |                                             |                |  |
| DoC crew 4px                                                                                                                                                                                                                                                                                                           |                                                                                                                                                                                                                                                                                                                                                                                                                                                                                                                                                                                                                                                                                                                                                                                                                                                                                                                                                                                                                                                                                                                                                                                                                                                                                                                                                                                                                                                                                                                                                                                                                                                                                                                                                                                                                                                                                                                                                                                                                                                                                                                               |                                                                                                     |                                             |                |  |
|                                                                                                                                                                                                                                                                                                                        |                                                                                                                                                                                                                                                                                                                                                                                                                                                                                                                                                                                                                                                                                                                                                                                                                                                                                                                                                                                                                                                                                                                                                                                                                                                                                                                                                                                                                                                                                                                                                                                                                                                                                                                                                                                                                                                                                                                                                                                                                                                                                                                               |                                                                                                     |                                             |                |  |
|                                                                                                                                                                                                                                                                                                                        |                                                                                                                                                                                                                                                                                                                                                                                                                                                                                                                                                                                                                                                                                                                                                                                                                                                                                                                                                                                                                                                                                                                                                                                                                                                                                                                                                                                                                                                                                                                                                                                                                                                                                                                                                                                                                                                                                                                                                                                                                                                                                                                               | A.C.                                                                                                |                                             |                |  |
| 7. Division Assignment/Special Protect Life and Property Keep Residents and Stakehold change Evacuation and notification of Excavator to identify and estal 1x Bulldozer for Property/Infra Contain fire South of Moutere Urban crew for protection of E Provide Situation Report to Sit *Laydown Retardant to protect | ers informed in properties of the properties of | vacuation<br>h volume wate<br>on assisted by<br>t Golden Hills F<br>ous Landfill<br>ist every two h | er supply in e<br>ground crev<br>Rd<br>ours | existing ponds |  |
| 8. Division Communications                                                                                                                                                                                                                                                                                             |                                                                                                                                                                                                                                                                                                                                                                                                                                                                                                                                                                                                                                                                                                                                                                                                                                                                                                                                                                                                                                                                                                                                                                                                                                                                                                                                                                                                                                                                                                                                                                                                                                                                                                                                                                                                                                                                                                                                                                                                                                                                                                                               | Phon                                                                                                | е                                           | Radio Ch       |  |
| Operations Manager                                                                                                                                                                                                                                                                                                     |                                                                                                                                                                                                                                                                                                                                                                                                                                                                                                                                                                                                                                                                                                                                                                                                                                                                                                                                                                                                                                                                                                                                                                                                                                                                                                                                                                                                                                                                                                                                                                                                                                                                                                                                                                                                                                                                                                                                                                                                                                                                                                                               |                                                                                                     |                                             |                |  |
| Air Division Commander                                                                                                                                                                                                                                                                                                 |                                                                                                                                                                                                                                                                                                                                                                                                                                                                                                                                                                                                                                                                                                                                                                                                                                                                                                                                                                                                                                                                                                                                                                                                                                                                                                                                                                                                                                                                                                                                                                                                                                                                                                                                                                                                                                                                                                                                                                                                                                                                                                                               |                                                                                                     |                                             |                |  |