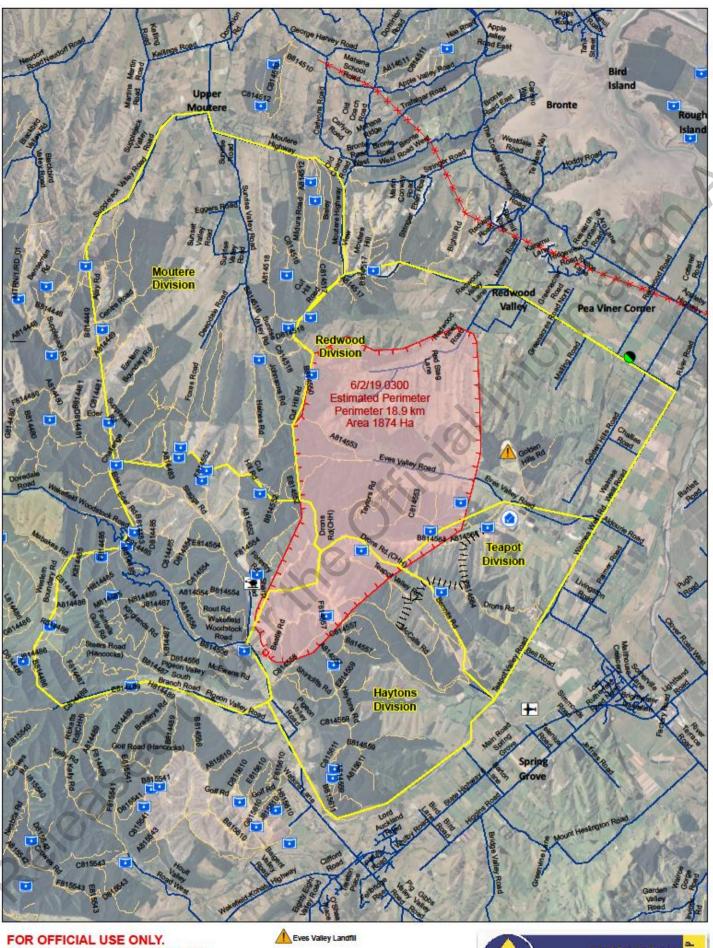

#### 6. Assessment

A large scrub/ forest fire is currently burning estimated to be 1870ha at 00:30 hrs with a perimeter of 20km.

Values at risk are life and property.

We have unconfirmed reports of potential property losses in Eves Valley and Redwood Valley

#### 9. Predicted Incident Development

Rates of spread were very fast on the afternoon and evening of the first day with the fire travelling 5km in 6 hours, through production forest area and into cured grassland.

Rates of spreads decreased during the night but with highly flammable fuels, the fire behaviour is extreme and unpredictable.

Winds are planned to ease in the morning possibly with a small amount of rain and a northerly change. Strong northerly winds are expected to develop this afternoon (Wednesday 6<sup>th</sup> Feb). Contingency plans for this are currently being worked on.