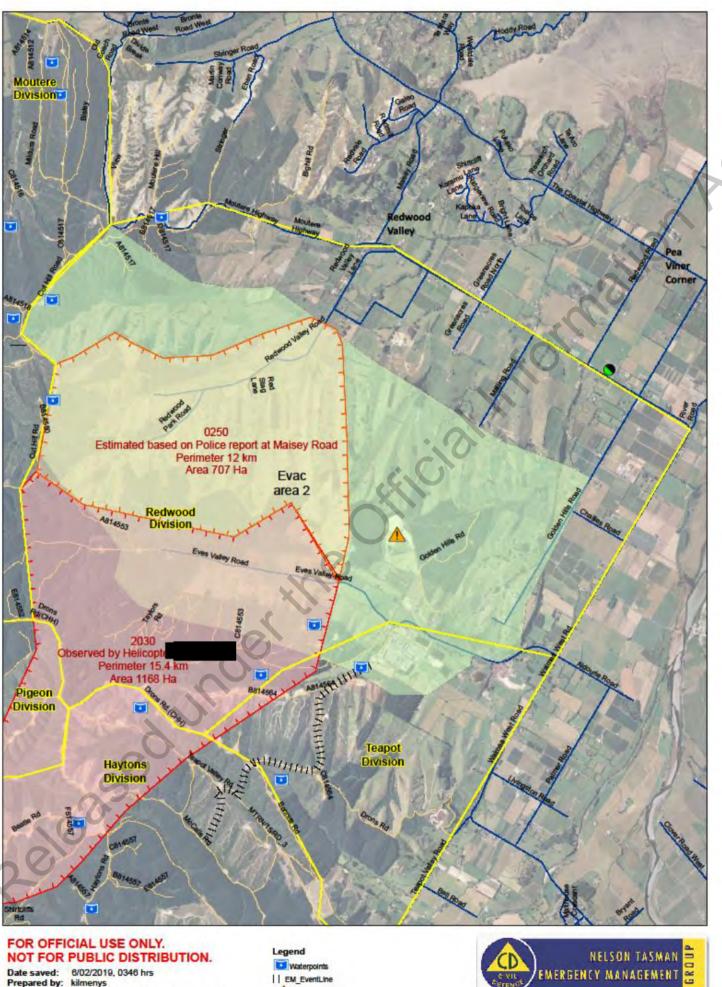

#### 6. Assessment

A large scrub/ forest fire is currently burning estimated to be 1870ha at 12:30 hrs with a perimeter of 22km.

Values at risk are life and property, assets.

Confirmed minor property damaged. Unconfirmed reports of potential property losses in Eves Valley and Redwood Valley.

- Eves Valley,
- Golden Hills Rd,
- Redwood Valley Rd
- Mallings Rd
- Greenacres Rd

We have confirmed records of 170 households evacuated.

Evacuation of North and South Pigeon Valley, Teapot Valley, Eves Valley, Redwood Park, Malling Rd and Golden Hills Rd.

Notice of potential evacuations in place for Sunrise Valley (top end), Deepdale Rd (Upper Moutere).

Crews are working on most areas on the ground safely and are progressing fire containment due to more favourable weather conditions.