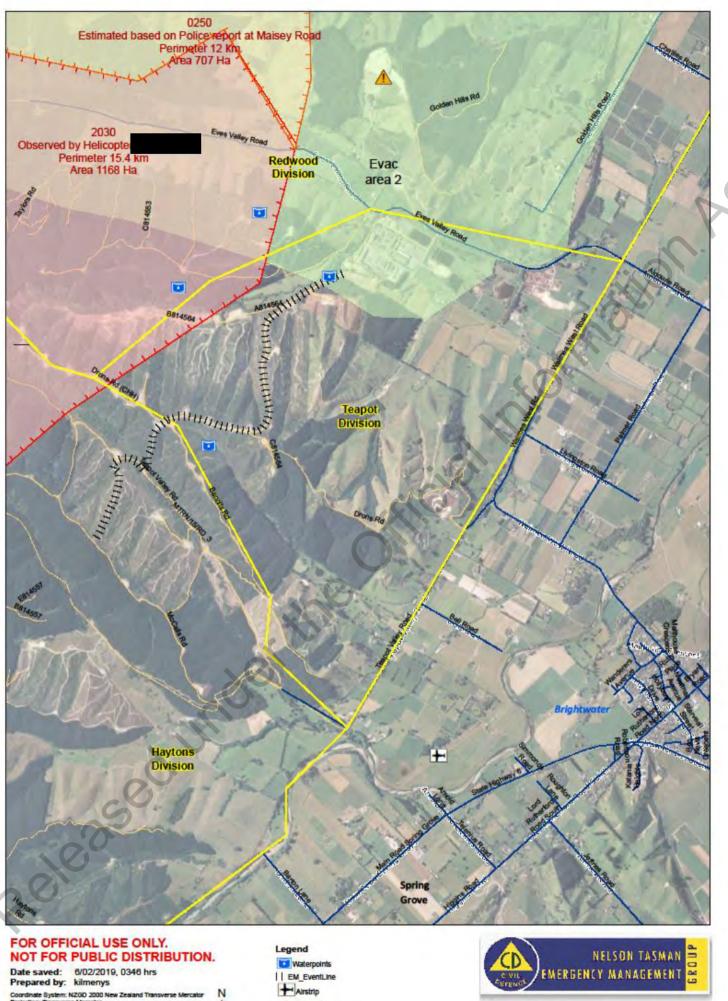

#### 6. Assessment

A large scrub/ forest fire is currently burning estimated to be 1870ha at 12:30 hrs with a perimeter of 22km.

Values at risk are life and property, assets.

Confirmed minor property damaged. Unconfirmed reports of potential property losses in Eves Valley and Redwood Valley.

- Eves Valley,
- Golden Hills Rd,
- Redwood Valley Rd
- Mallings Rd
- Greenacres Rd

We have confirmed records of 170 households evacuated.

Evacuation of North and South Pigeon Valley, Teapot Valley, Eves Valley, Redwood Park, Malling Rd and Golden Hills Rd.

Notice of potential evacuations in place for Sunrise Valley (top end), Deepdale Rd (Upper Moutere).

Crews are working on most areas on the ground safely and are progressing fire containment due to more favourable weather conditions.