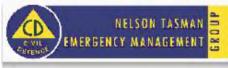

Observed by Helicopter,

Date saved: 6/02/2019, 0346 hrs Prepared by: kilmenys

Coordinate System: NZGO 2000 New Zealand Transverse Mercato Projection: Transverse Mercator Datum: NZGO 2000

Units: Meter
Sourced from Land Information New Zealand da
Crown convident reserved

Transition to NIMT using shadow process by 1500hrs

Protect Other Assets (Forests, crop etc)

Prepare for significant wind/weather change

Containment lines constructed

- Haytons division; Wakefield cell tower retardant line, Firebreak at the base of the hill in the grass paddock
- Teapot Valley; back up the firebreak around the Eve's Valley Sawmill with retardant
- Redwood Valley; Progress firebreaks during northly winds
- Moutere; Assessing situation and developing a containment plan. Looking to develop a additional firebreak along Eder road and the southern end of Cuthill?