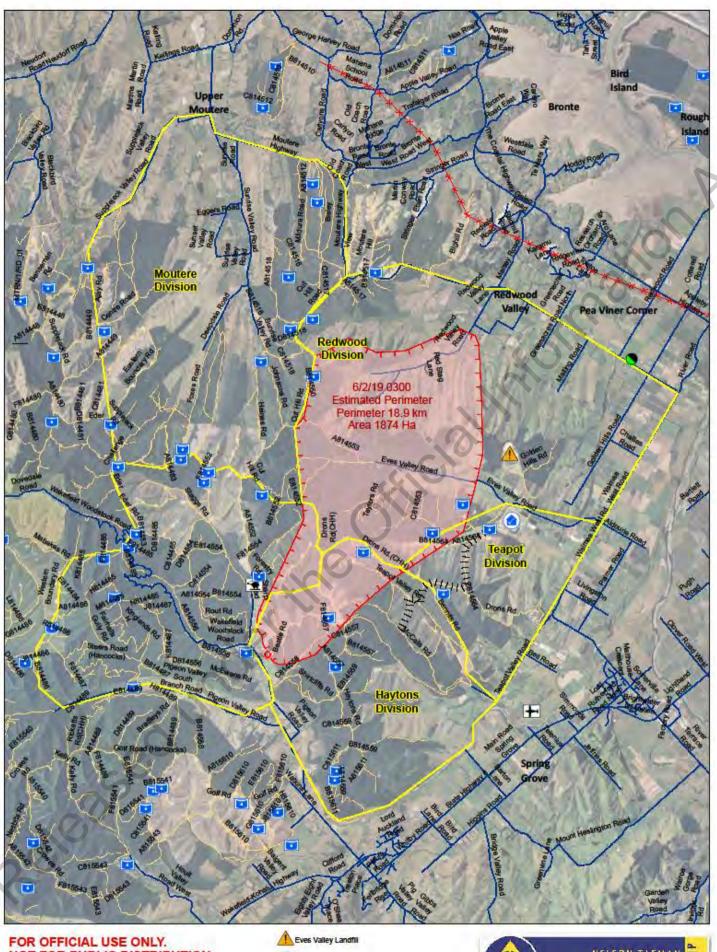

#### 6. Assessment

A large scrub/ forest fire is currently burning estimated to be 1870ha at 12:30 hrs with a perimeter of 22km.

Values at risk are life and property, assets.

Confirmed minor property damaged. Unconfirmed reports of potential property losses in Eves Valley and Redwood Valley.

- Eves Valley,
- Golden Hills Rd,
- Redwood Valley Rd
- Mallings Rd
- Greenacres Rd

We have confirmed records of 170 households evacuated.

Evacuation of North and South Pigeon Valley, Teapot Valley, Eves Valley, Redwood Park, Malling Rd and Golden Hills Rd.

Transition to NIMT using shadow process by 1500hrs

Protect Other Assets (Forests, crop etc)

Prepare for significant wind/weather change

Containment lines constructed

- Haytons division; Wakefield cell tower retardant line, Firebreak at the base of the hill in the grass paddock
- Teapot Valley; back up the firebreak around the Eve's Valley Sawmill with retardant
- Redwood Valley; Progress firebreaks during northly winds
- Moutere; Assessing situation and developing a containment plan. Looking to develop a additional firebreak along Eder road and the southern end of Cuthill?