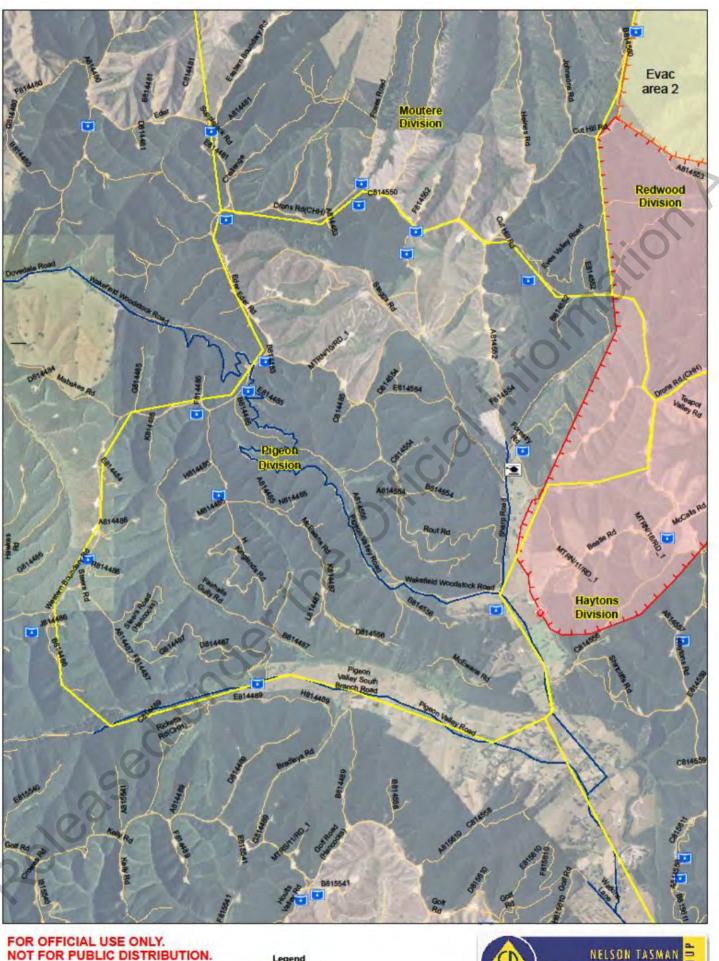

Transition to NIMT using shadow process by 1500hrs

Protect Other Assets (Forests, crop etc)

Prepare for significant wind/weather change

Containment lines constructed

- Haytons division; Wakefield cell tower retardant line, Firebreak at the base of the hill in the grass paddock
- Teapot Valley; back up the firebreak around the Eve's Valley Sawmill with retardant
- Redwood Valley; Progress firebreaks during northly winds
- Moutere; Assessing situation and developing a containment plan. Looking to develop a additional firebreak along Eder road and the southern end of Cuthill?