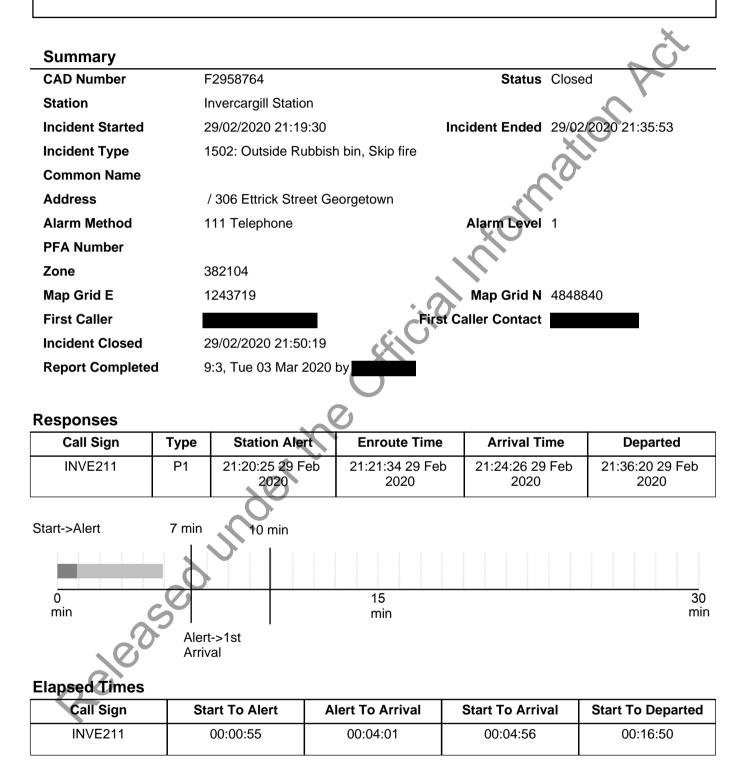

### Message Log

| Time     | Message                                                                    |  |  |
|----------|----------------------------------------------------------------------------|--|--|
| 21:20:16 | INC INFO: BONFIRE IN BACKYARD                                              |  |  |
| 21:20:17 | ** LOI search completed at 29/02/20 21:20:16                               |  |  |
| 21:20:17 |                                                                            |  |  |
| 21:20:21 | ** Recommended unit INVE211 for requirement PUMP (>1.2 km)                 |  |  |
| 21:20:23 | PA Selcal used to Initiate Alerting. (INVE211 at 3821 INVERCARGILL 196211) |  |  |
| 21:20:26 | ALERTING_COMPLETED INVE211                                                 |  |  |
| 21:20:30 | INFMT STATING SMOKE QUITE VISIBLE                                          |  |  |
| 21:20:50 | UNSURE IF IT IS CONTAINED BUT JUST STATES FIRE LOOKS QUITE BIG             |  |  |
| 21:21:34 | Unit INVE211 [ K1 : PROCEEDING TO INCIDENT]                                |  |  |
| 21:21:42 | Unit INVE211 [ K1 : PROCEEDING TO INCIDENT]                                |  |  |
| 21:24:27 | Unit INVE211 [ K66 : NON PROPERTY FIRE]                                    |  |  |
| 21:32:37 | Unit INVE211 [ KC : UNIT CALLING]                                          |  |  |
| 21:33:11 | Unit INVE211 [ SITREP : ] SSO 1 BONFIRE EXT WITH HPD AND PERSON SPOKEN     |  |  |
| 21:35:37 | Unit INVE211 [ KC : UNIT CALLING]                                          |  |  |
| 21:35:53 | Unit INVE211 [ K47 : STOP MESSAGE: MESSAGE UNCHANGED FROM INFORMATIVE]     |  |  |
| 21:36:21 | Unit INVE211 [ K4 : ON RT INSIDE NORMALTURNOUT AREA]                       |  |  |
| 21:50:18 | ** Assigned Result Code: MIN, Detailed Event Type: 1500                    |  |  |