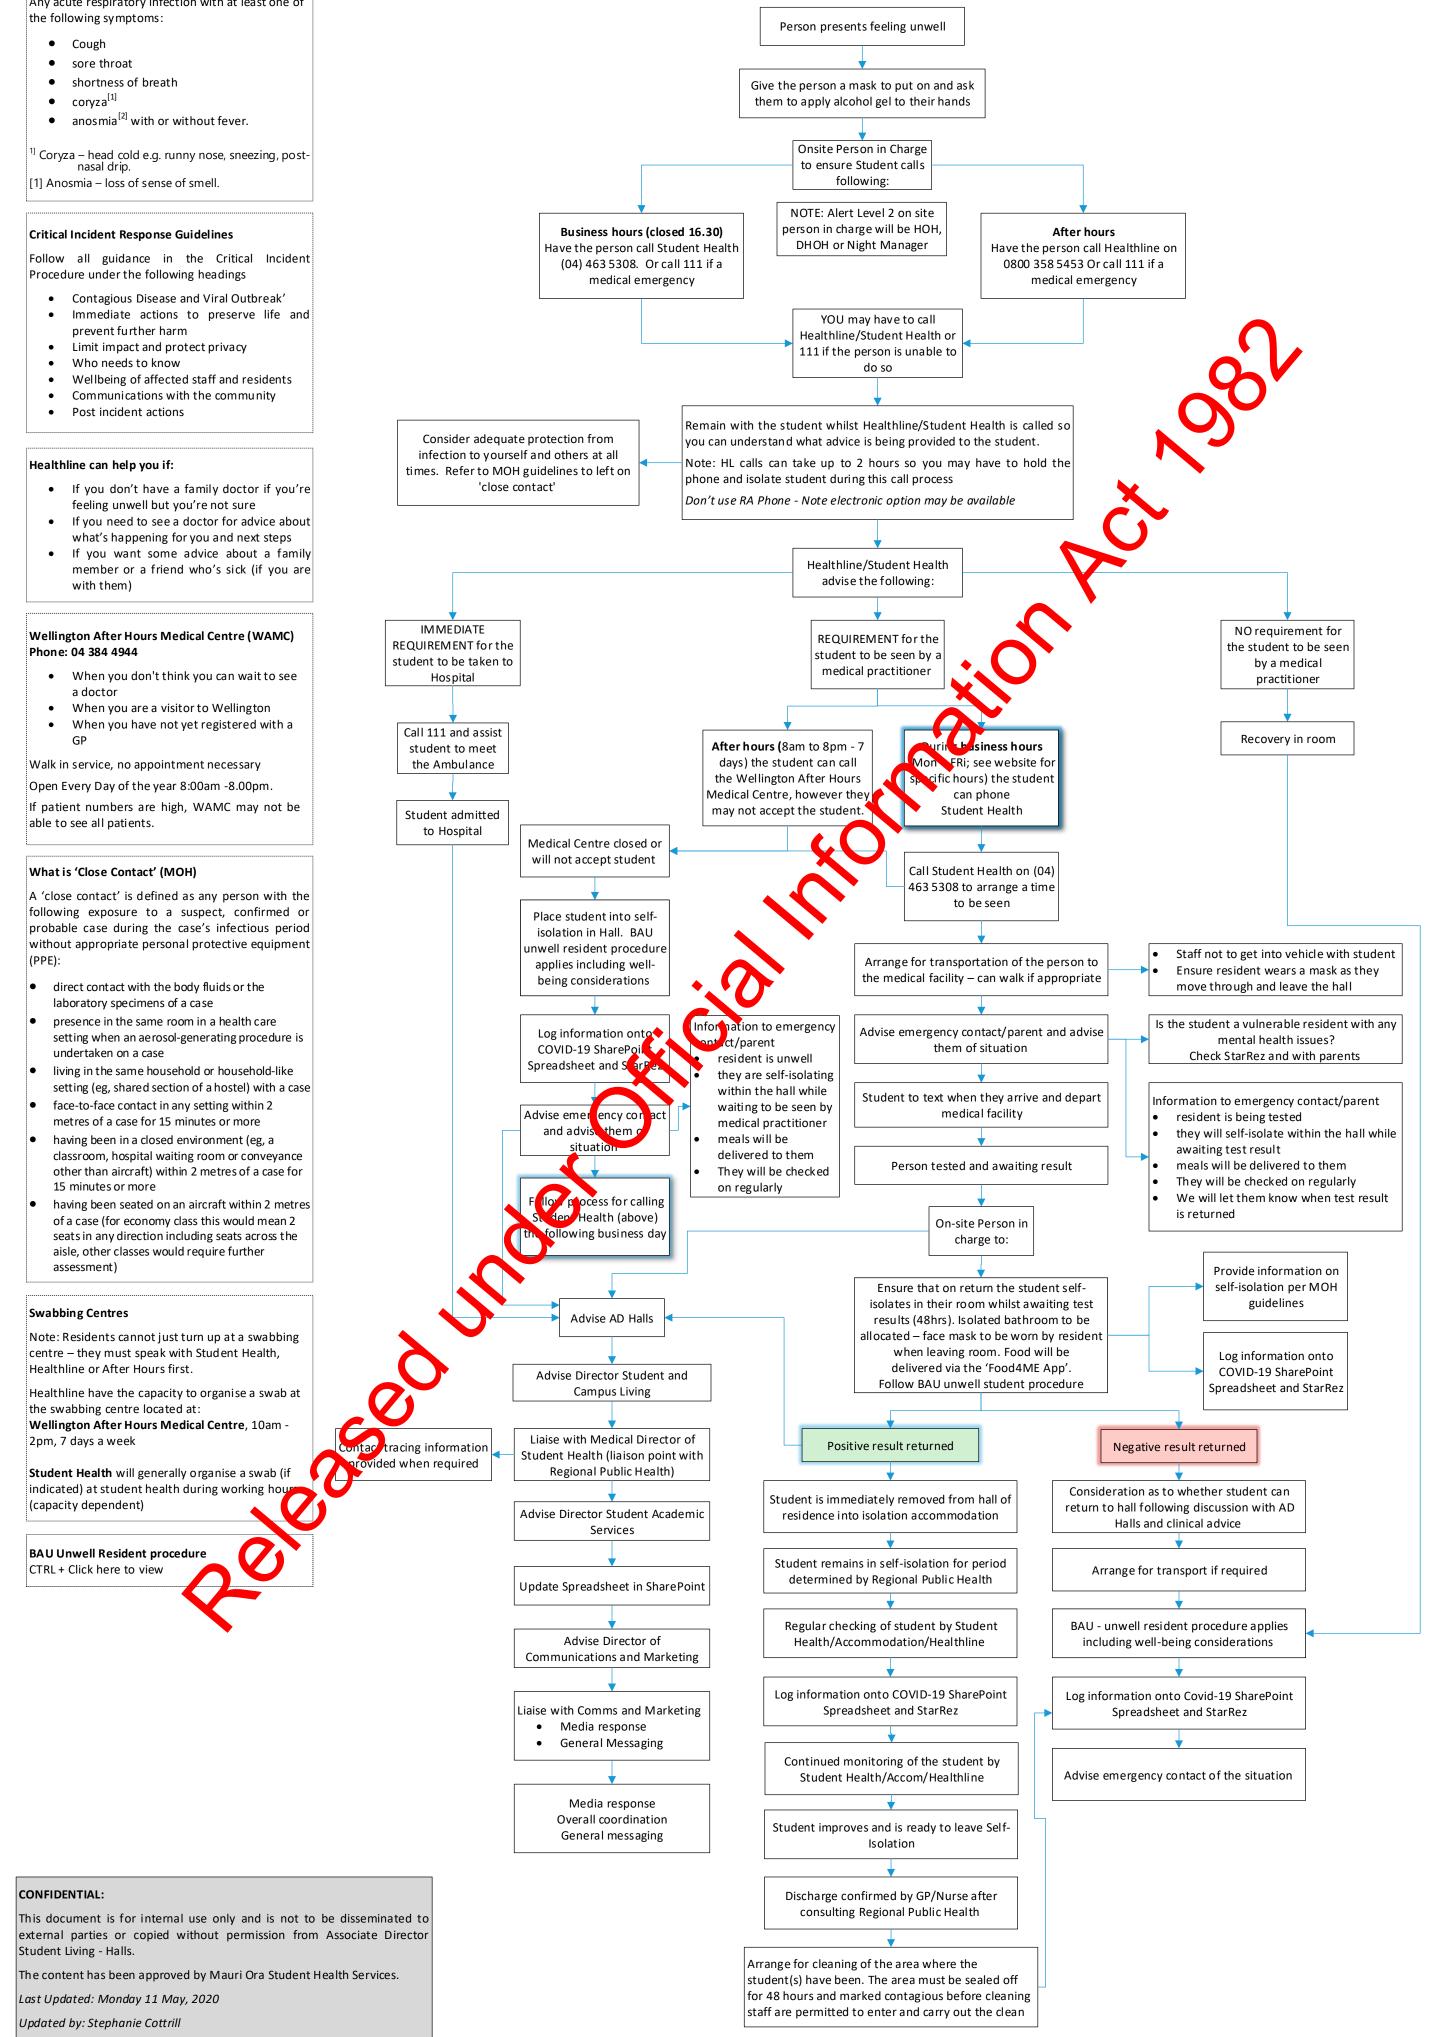

## The following are known symptoms of Covid-19 (MOH):

Any acute respiratory infection with at least one of

- Cough
- ٠ sore throat

nasal drip.

Follow all guidance in the Critical Incident

- Contagious Disease and Viral Outbreak'
- prevent further harm
- Limit impact and protect privacy

- ٠

- feeling unwell but you're not sure
- what's happening for you and next steps
- with them)

- a doctor
- When you are a visitor to Wellington

If patient numbers are high, WAMC may not be able to see all patients.

A 'close contact' is defined as any person with the

- direct contact with the body fluids or the laboratory specimens of a case
- undertaken on a case

# **COVID-19 Unwell Resident Procedure**

Alert Level 2