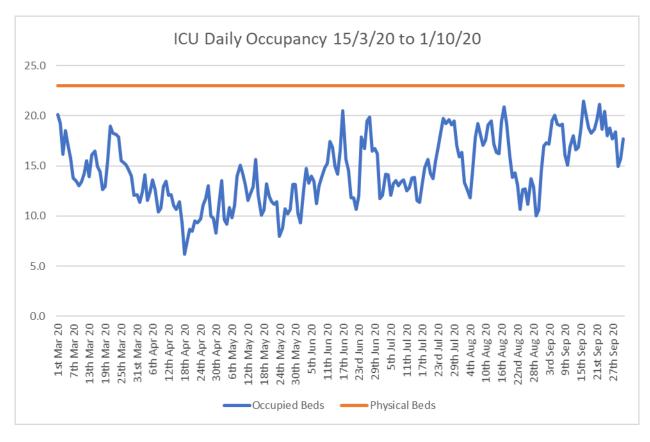

Please refer to **Fig.1** and **Fig.2** and **Appendix 1** (attached) for maximum bed occupancy in ICU and bed occupancy rates (% of beds occupied) in ICU for Christchurch Hospital.

I trust that this satisfies your interest in this matter.

Fig.2 ICU Daily Occupancy Rate 15/3/2020 to 1/10/2020

| Date        | Occupied Beds | Physical Beds | Occupancy % |
|-------------|---------------|---------------|-------------|
| 1st Mar 20  | 20.1          | 23            | 88%         |
| 2nd Mar 20  | 19.3          | 23            | 84%         |
| 3rd Mar 20  | 16.2          | 23            | 70%         |
| 4th Mar 20  | 18.5          | 23            | 80%         |
| 5th Mar 20  | 17.0          | 23            | 74%         |
| 6th Mar 20  | 15.8          | 23            | 68%         |
| 7th Mar 20  | 13.8          | 23            | 60%         |
| 8th Mar 20  | 13.5          | 23            | 59%         |
| 9th Mar 20  | 13.0          | 23            | 57%         |
| 10th Mar 20 | 13.4          | 23            | 58%         |
| 11th Mar 20 | 14.2          | 23            | 62%         |
| 12th Mar 20 | 15.5          | 23            | 68%         |
| 13th Mar 20 | 13.9          | 23            | 61%         |
| 14th Mar 20 | 16.1          | 23            | 70%         |
| 15th Mar 20 | 16.5          | 23            | 72%         |
| 16th Mar 20 | 14.9          | 23            | 65%         |
| 17th Mar 20 | 14.5          | 23            | 63%         |
| 18th Mar 20 | 12.6          | 23            | 55%         |
| 19th Mar 20 | 13.0          | 23            | 56%         |
| 20th Mar 20 | 15.6          | 23            | 68%         |
| 21st Mar 20 | 19.0          | 23            | 83%         |
| 22nd Mar 20 | 18.3          | 23            | 79%         |
| 23rd Mar 20 | 18.2          | 23            | 79%         |
| 24th Mar 20 | 17.9          | 23            | 78%         |
| 25th Mar 20 | 15.5          | 23            | 67%         |
| 26th Mar 20 | 15.3          | 23            | 67%         |
| 27th Mar 20 | 15.1          | 23            | 66%         |
| 28th Mar 20 | 14.6          | 23            | 63%         |
| 29th Mar 20 | 14.0          | 23            | 61%         |
| 30th Mar 20 | 12.0          | 23            | 52%         |
| 31st Mar 20 | 12.1          | 23            | 53%         |
| 1st Apr 20  | 11.4          | 23            | 49%         |
| 2nd Apr 20  | 12.4          | 23            | 54%         |
| 3rd Apr 20  | 14.1          | 23            | 61%         |
| 4th Apr 20  | 11.5          | 23            | 50%         |
| 5th Apr 20  | 12.4          | 23            | 54%         |
| 6th Apr 20  | 13.6          | 23            | 59%         |
| 7th Apr 20  | 12.6          | 23            | 55%         |
| 8th Apr 20  | 10.4          | 23            | 45%         |
| 9th Apr 20  | 10.8          | 23            | 47%         |
| 10th Apr 20 | 13.0          | 23            | 56%         |
| 11th Apr 20 | 13.5          | 23            | 59%         |
| 12th Apr 20 | 12.1          | 23            | 53%         |
| 13th Apr 20 | 12.1          | 23            | 53%         |