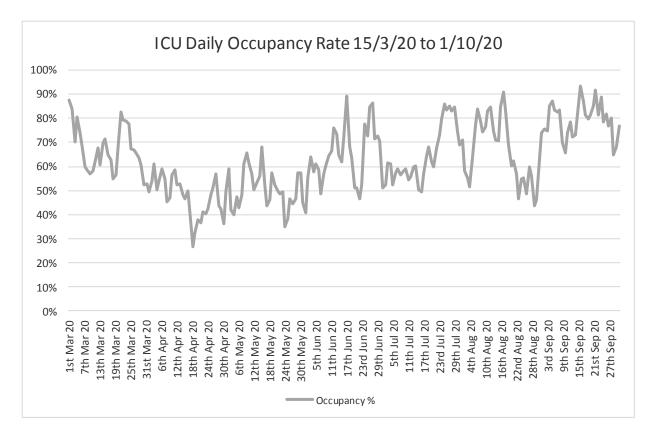

Please refer to **Fig.1** and **Fig.2** and **Appendix 1** (attached) for maximum bed occupancy in ICU and bed occupancy rates (% of beds occupied) in ICU for Christchurch Hospital.

I trust that this satisfies your interest in this matter.

Fig.2 ICU Daily Occupancy Rate 15/3/2020 to 1/10/2020

| Date        | Occupied Beds | Physical Beds | Occupancy % |
|-------------|---------------|---------------|-------------|
| 1st Mar 20  | 20.1          | 23            | 88%         |
| 2nd Mar 20  | 19.3          | 23            | 84%         |
| 3rd Mar 20  | 16.2          | 23            | 70%         |
| 4th Mar 20  | 18.5          | 23            | 80%         |
| 5th Mar 20  | 17.0          | 23            | 74%         |
| 6th Mar 20  | 15.8          | 23            | 68%         |
| 7th Mar 20  | 13.8          | 23            | 60%         |
| 8th Mar 20  | 13.5          | 23            | 59%         |
| 9th Mar 20  | 13.0          | 23            | 57%         |
| 10th Mar 20 | 13.4          | 23            | 58%         |
| 11th Mar 20 | 14.2          | 23            | 62%         |
| 12th Mar 20 | 15.5          | 23            | 68%         |
| 13th Mar 20 | 13.9          | 23            | 61%         |
| 14th Mar 20 | 16.1          | 23            | 70%         |
| 15th Mar 20 | 16.5          | 23            | 72%         |
| 16th Mar 20 | 14.9          | 23            | 65%         |
| 17th Mar 20 | 14.5          | 23            | 63%         |
| 18th Mar 20 | 12.6          | 23            | 55%         |
| 19th Mar 20 | 13.0          | 23            | 56%         |
| 20th Mar 20 | 15.6          | 23            | 68%         |
| 21st Mar 20 | 19.0          | 23            | 83%         |
| 22nd Mar 20 | 18.3          | 23            | 79%         |
| 23rd Mar 20 | 18.2          | 23            | 79%         |
| 24th Mar 20 | 17.9          | 23            | 78%         |
| 25th Mar 20 | 15.5          | 23            | 67%         |
| 26th Mar 20 | 15.3          | 23            | 67%         |
| 27th Mar 20 | 15.1          | 23            | 66%         |
| 28th Mar 20 | 14.6          | 23            | 63%         |
| 29th Mar 20 | 14.0          | 23            | 61%         |
| 30th Mar 20 | 12.0          | 23            | 52%         |
| 31st Mar 20 | 12.1          | 23            | 53%         |
| 1st Apr 20  | 11.4          | 23            | 49%         |
| 2nd Apr 20  | 12.4          | 23            | 54%         |
| 3rd Apr 20  | 14.1          | 23            | 61%         |
| 4th Apr 20  | 11.5          | 23            | 50%         |
| 5th Apr 20  | 12.4          | 23            | 54%         |
| 6th Apr 20  | 13.6          | 23            | 59%         |
| 7th Apr 20  | 12.6          | 23            | 55%         |
| 8th Apr 20  | 10.4          | 23            | 45%         |
| 9th Apr 20  | 10.8          | 23            | 47%         |
| 10th Apr 20 | 13.0          | 23            | 56%         |
| 11th Apr 20 | 13.5          | 23            | 59%         |
| 12th Apr 20 | 12.1          | 23            | 53%         |
| 13th Apr 20 | 12.1          | 23            | 53%         |