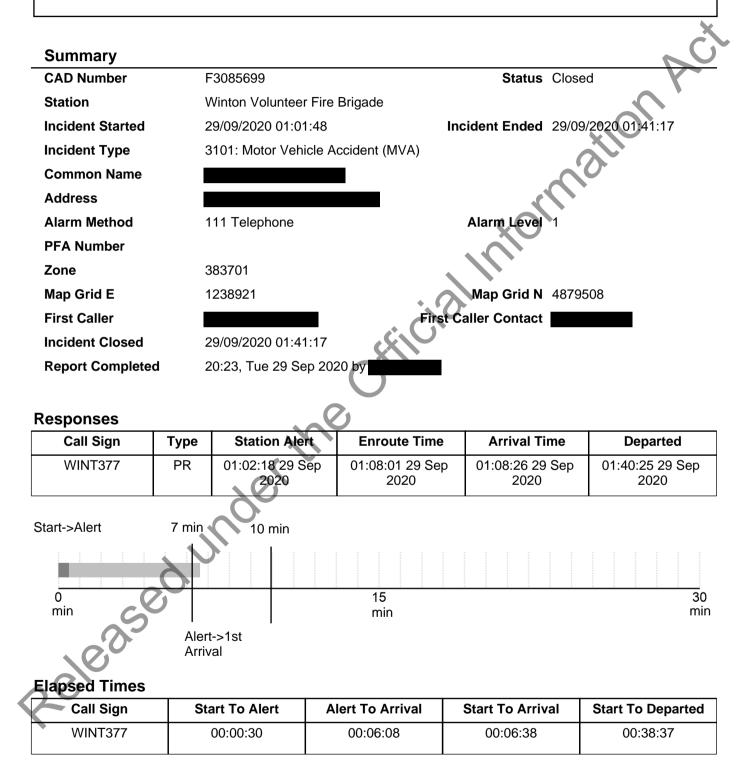

## **SMS Incident Report**

09/11/2020 09:54:37

| Time     | Message                                                                             |
|----------|-------------------------------------------------------------------------------------|
| 01:01:48 | AMBO EVENT 0009-3-2020/09/29-POL LINKED AT 29/09/2020 01:01:48                      |
| 01:02:10 | ** Event Type changed from POL2FIR to MIN at: 29/09/20 01:02:10                     |
| 01:02:14 | ** Recommended unit WINT377 for requirement PUMP (>0.1 km)                          |
| 01:02:16 | Station Selcal used to Initiate Alerting. (WINT377 at 3837 WINTON 196371)           |
| 01:02:18 | ALERTING_COMPLETED WINT377                                                          |
| 01:02:22 |                                                                                     |
| 01:02:29 | FIR2POL - RGR - WILL SEND A TRUCK TO ASSIST                                         |
| 01:02:30 |                                                                                     |
| 01:08:01 | Unit WINT377 [ K1 : PROCEEDING TO INCIDENT]                                         |
| 01:08:26 | Unit WINT377 [ K2 : IN ATTENDANCE AT INCIDENT]                                      |
| 01:11:36 | Unit WINT377 [ K55 : SPECIAL SERVICE INCIDENT]                                      |
| 01:12:00 | Unit WINT377 [ KC : UNIT CALLING]                                                   |
| 01:13:33 | Unit WINT377 [ SITREP : ] - 1 CAR WITH 1 OCCUPANT - UNTRAPPED - UNINJ               |
| 01:13:33 | URIED - PROTECTING THE SCENE DUE TO THE SNOW STORM - WHAT OTHER<br>RESOURCES ARE CO |
| 01:13:33 | MING TO THIS [ YOUSELVES - POL HAVE A UNIT ON THE WAY AND LOOKS LIKE AMB WERE GO    |
| 01:13:33 | ING TO BE COMING FROM INVERCARGILL ] RGR AMB CAN BE STOOD DOWN - JUST<br>REQUIRE PO |
| 01:13:33 | LICE                                                                                |
| 01:14:35 |                                                                                     |
| 01:14:51 | >> FIRE ON SCENE - DRIVER UNINJURED - PROTECTING SCENE AWATING POL - AME<br>NOT REQ |
| 01:14:51 | UIRED                                                                               |
| )1:14:52 |                                                                                     |
| 01:25:00 | Unit WINT377 [ KC : UNIT CALLING]                                                   |
| 01:25:41 | Unit WINT377 [ SITREP : ] ETA ON POL [ COMING FROM INV ] RGR                        |
| 01:39:28 | Unit WINT377 [ KC : UNIT CALLING]                                                   |
| 01:40:02 | Unit WINT377 [ STOP : MESSAGE] CAR MOVED FROM RD - PT IN CARE OF POL                |
| 01:40:26 | Unit WINT377 [ K7 : AT NORMAL STATION]                                              |
| 01:41:16 | ** Assigned Result Code: MIN, Detailed Event Type: 3100                             |