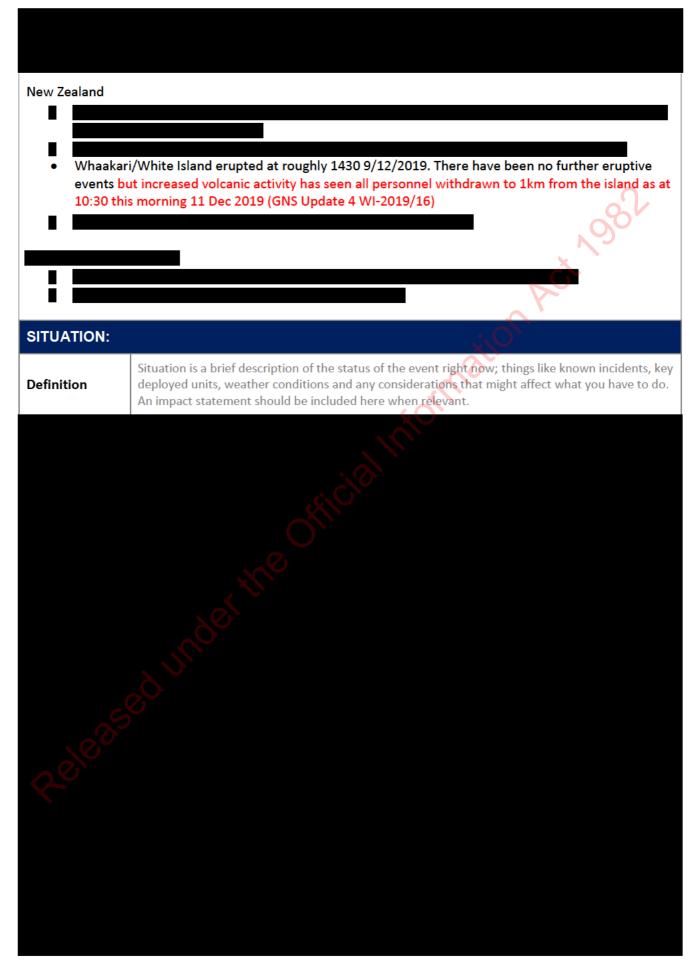

# Coordination Centre Situation Report (SITREP)

| EVENT NAME             | 2019 Whaakari/White Island Dec                                             |
|------------------------|----------------------------------------------------------------------------|
| SITREP number          | 19                                                                         |
| Date and time of issue | 11 <sup>th</sup> December 2019 1600                                        |
| Operational period     | 10 <sup>th</sup> December 2019 1630 to 11 <sup>th</sup> December 2019 1645 |
| Developed by           | – NCC Intelligence                                                         |
| Approved by            |                                                                            |
| Location               | Fire and Emergency New Zealand, National Coordination Centre               |
| Contact number         | (0064) 04                                                                  |
| Email                  |                                                                            |
|                        |                                                                            |
| Next Report Due        | 11 <sup>th</sup> December 2019                                             |

All new information from the last report is coloured red and has a bar in the margin

G – Ground, S – Situation, M – Mission, E – Execution, A – Administration & Logs, C - Command and Comms

| GROUND     |                                                                                                                                                                                  |
|------------|----------------------------------------------------------------------------------------------------------------------------------------------------------------------------------|
| Definition | Ground is the location and environment, at which the mission or event is taking place, Includes briefing and any specific environmental /cultural issues that maybe encountered. |
|            |                                                                                                                                                                                  |
|            |                                                                                                                                                                                  |
| e e        |                                                                                                                                                                                  |
|            |                                                                                                                                                                                  |
|            |                                                                                                                                                                                  |
|            |                                                                                                                                                                                  |
|            |                                                                                                                                                                                  |
|            |                                                                                                                                                                                  |
|            |                                                                                                                                                                                  |
|            |                                                                                                                                                                                  |