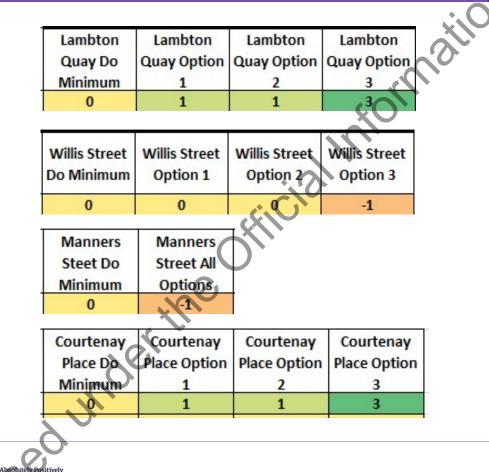

#### **Key assumptions**

- Option 1
- Closes some side streets (Reduced general traffic, ability for cycle to filter through)
- Largely the same as Base Model
- Option 2
- People on bikes continue to be able to ride on parts of Lambton Quay and Courtenay Place
- Closes some side streets, ability for bikes to filter through
- Less traffic due to removal of general traffic
- Option 3
- Opportunity to provide a protected cycle facility (e.g. a two-way cycleway)
- Closes some side streets, ability for bikes to filter through
- Less traffic due to removal of general traffic