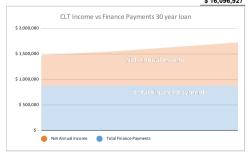

Proceeds for hypothetical sale in yr. 10 Mortgage payoff balance

\$ (13,581,650 \$ 14,043,780

| lopment Costs                                                   | Year 0                         | Year     | 1                 | Year 2       | Year 3            | Year 4            | Year 5       | Year 6            | Year 7            | Year 8            | Year 9            | Year 10                | Year 11     |
|-----------------------------------------------------------------|--------------------------------|----------|-------------------|--------------|-------------------|-------------------|--------------|-------------------|-------------------|-------------------|-------------------|------------------------|-------------|
| Consultants                                                     | \$ (2,972,508)                 |          |                   |              |                   |                   |              |                   |                   |                   |                   |                        |             |
| Permits                                                         | \$ (1,223,646)                 |          |                   |              |                   |                   |              |                   |                   |                   |                   |                        |             |
| Holding Costs (council rates & insurance)                       | \$ (76,039)                    |          |                   |              |                   |                   |              |                   |                   |                   |                   |                        |             |
| Leasing & marketing Establishment finance costs                 | \$ (174,092)<br>\$ (276,315)   |          |                   |              |                   |                   |              |                   |                   |                   |                   |                        |             |
| Construction phase interest                                     | \$ (276,315)<br>\$ (1,488,782) |          |                   |              |                   |                   |              |                   |                   |                   |                   |                        |             |
| Project Contingency                                             | \$ (1,215,441)                 |          |                   |              |                   |                   |              |                   |                   |                   |                   |                        |             |
| 1 Toject Contingency                                            | ψ (1,210,441)                  |          |                   |              |                   |                   |              |                   |                   |                   |                   |                        |             |
| Construction                                                    | \$ (16,989,254)                |          |                   |              |                   |                   |              |                   |                   |                   |                   |                        |             |
| Construction Contingency (5%)                                   | \$ -                           |          |                   |              |                   |                   |              |                   |                   |                   |                   |                        |             |
|                                                                 |                                |          |                   |              |                   |                   |              |                   |                   |                   |                   |                        |             |
| Total Perm Debt Required (65% of Dev Costs)                     | \$ 18,251,017                  |          |                   |              |                   |                   |              |                   |                   |                   |                   |                        |             |
| ual Operating Incomes and Expenses                              | Year 0                         | Year     | 1                 | Year 2       | Year 3            | Year 4            | Year 5       | Year 6            | Year 7            | Year 8            | Year 9            | Year 10                | Year 11     |
|                                                                 |                                |          |                   |              |                   |                   |              |                   |                   |                   |                   |                        |             |
| Residential Rental Income (2% annual incre: 95%                 | of market                      |          |                   |              |                   |                   | \$ 1,679,559 |                   |                   |                   |                   |                        |             |
| Less vacancy allowance (1.5%)                                   |                                | \$       | (23,275)          |              |                   |                   |              |                   |                   |                   |                   |                        | 1           |
| Coworking (2% annual increase)                                  |                                | \$       |                   | \$ -<br>\$ - | \$ -              | \$ -              | \$ -<br>\$ - | \$ -              | \$ -              | \$ -              | \$ -              | \$ -<br>\$ -           |             |
| Guest House (2% annual increase)<br>Retail (2% annual increase) |                                | \$<br>\$ |                   | \$ 29.988    | \$ -<br>\$ 30,588 | \$ -<br>\$ 31,200 | Ψ            | \$ -<br>\$ 32,460 | \$ -<br>\$ 33,109 | \$ -<br>\$ 33,771 | \$ -<br>\$ 34,447 | *                      |             |
| Childcare (2% annual increase)                                  |                                | s<br>S   | .,                | \$ 190,002   |                   | \$ 197,678        |              |                   | \$ 209,777        |                   | \$ 218,252        |                        |             |
| Car Park (2% annual increase)                                   |                                | \$<br>\$ |                   | \$ 6.365     |                   |                   |              |                   | \$ 7,027          |                   |                   |                        |             |
| Total Recoveries                                                |                                | \$       |                   |              | \$ 44.945         |                   |              |                   |                   |                   |                   |                        |             |
| Pental Income                                                   |                                |          |                   |              |                   |                   |              |                   |                   |                   |                   | \$ 2,143,391           | \$          |
| Operating Expenses: building and tenancies                      |                                | \$       | (216,000)         | \$ (220,320) | \$ (224,726)      | \$ (229,221)      | \$ (233,805) | \$ (238,481)      | \$ (243,251)      | \$ (248,116)      | \$ (253,078       | ) \$ (258,140)         |             |
| Annual Ground Rent                                              |                                | \$       | (26,500)          |              |                   |                   |              |                   |                   |                   |                   |                        |             |
| perating Income:                                                |                                | \$ 1     | ,550,994          | \$ 1,574,044 | \$ 1,596,225      | \$ 1,619,049      | \$ 1,649,780 | \$ 1,681,043      | \$ 1,712,845      | \$ 1,745,192      | \$ 1,778,090      | \$ 1,811,546           | \$          |
| GST                                                             |                                | \$       |                   | \$ -         | \$ -              | \$ -              | \$ -         | \$ -              | \$ -              | \$ -              | \$ -              | \$ -                   |             |
| Capital Expenses / Replacement Maintenance                      |                                | \$       |                   | \$ -         | \$ -              | \$ -              | \$ -         | \$ -              | \$ -              | \$ -              | \$ -              | \$ -                   |             |
| Capital Works (sinking) Fund                                    |                                | \$       |                   | \$ (76,500)  |                   |                   |              |                   |                   |                   |                   |                        |             |
| GST & Capital Works Expense                                     |                                | \$       | (75,000)          | \$ (76,500)  | \$ (75,000)       | \$ (76,500)       | \$ (78,030)  | \$ (79,591)       | \$ (81,182)       | \$ (82,806)       | \$ (84,462        | ) \$ (86,151)          | <b>&gt;</b> |
| Interest (30 years 3.0%)                                        |                                |          | (598,045)         |              |                   |                   | \$ (558,320) |                   |                   |                   |                   |                        |             |
| Payments on principal                                           |                                |          |                   |              |                   |                   |              |                   |                   |                   |                   | ) \$ (379,255          |             |
| Finance Payments                                                |                                |          | (879,962)<br>1.68 | 1.70         | 1.73              | 1.75              | 1.79         | 1.82              | 1.85              | 1.89              | 1.92              | ) \$ (879,962)<br>1.96 | Þ           |
| Debt cover ratio (interest & principal)                         |                                | \$       |                   | \$ 617,582   |                   | \$ 662,587        |              |                   | \$ 751,701        |                   |                   |                        | e           |
| nnual Income                                                    |                                |          | 330,032           | 9 017,502    | φ 041,203         | 9 002,307         | φ 091,700    | φ 121,491         | φ /31,/UI         | φ 102,424         | φ 013,000         | ə 045,433              | Ψ           |
| Impact Investor Returns                                         |                                | \$       | (491,374)         | \$ (491,374) | \$ (491,374)      | \$ (491,374)      | \$ (491,374) | \$ (491,374)      | \$ (491,374)      | \$ (491,374)      | \$ (491,374       | ) \$ (491,374)         |             |
| Dividend to Coop Shareholders                                   |                                | \$       | (56,157)          |              |                   |                   | \$ (56,157)  |                   |                   |                   |                   |                        |             |
| Cash Flow to CLT                                                |                                | \$       | 104,659           | \$ 126,208   | \$ 149.889        | £ 171 214         | \$ 200,415   | \$ 230 117        | £ 260 327         | \$ 201.050        | \$ 322 292        | \$ 354,059             |             |