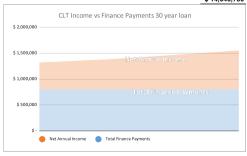

| opment Costs                                                                                                                                                                                                                                                         | Year 0                                                                                                       | Year                                   | 1                                                     | Year 2                                                             | Year 3                                                                  | Year 4                                                                  | Year 5                                                   | Year 6                                                                          | Year 7                                                                  | Year 8                                                   | Year 9                                                     | Year 10                                                                 | Year 11 |
|----------------------------------------------------------------------------------------------------------------------------------------------------------------------------------------------------------------------------------------------------------------------|--------------------------------------------------------------------------------------------------------------|----------------------------------------|-------------------------------------------------------|--------------------------------------------------------------------|-------------------------------------------------------------------------|-------------------------------------------------------------------------|----------------------------------------------------------|---------------------------------------------------------------------------------|-------------------------------------------------------------------------|----------------------------------------------------------|------------------------------------------------------------|-------------------------------------------------------------------------|---------|
| Consultants Permits Holding Costs (council rates & insurance) Leasing & marketing Establishment finance costs Construction phase interest Project Contingency                                                                                                        | \$ (2,819,137<br>\$ (1,155,566<br>\$ (76,039<br>\$ (178,143<br>\$ (265,489<br>\$ (1,486,633<br>\$ (1,237,190 | ()<br>()<br>()<br>()<br>()<br>()<br>() |                                                       | Teal 2                                                             | Tear 3                                                                  | Teal 4                                                                  | real 5                                                   | Teal 0                                                                          | Teal /                                                                  | Teal o                                                   | Teal 9                                                     | Teal TU                                                                 | real II |
| Construction Construction Contingency (5%)                                                                                                                                                                                                                           | \$(14,938,650<br>\$ -                                                                                        | ))                                     |                                                       |                                                                    |                                                                         |                                                                         |                                                          |                                                                                 |                                                                         |                                                          |                                                            |                                                                         |         |
| Total Perm Debt Required (65% of Dev Costs)                                                                                                                                                                                                                          | \$ 16,562,239                                                                                                | )                                      |                                                       |                                                                    |                                                                         |                                                                         |                                                          |                                                                                 |                                                                         |                                                          |                                                            |                                                                         |         |
| al Operating Incomes and Expenses                                                                                                                                                                                                                                    | Year 0                                                                                                       | Year                                   | 1                                                     | Year 2                                                             | Year 3                                                                  | Year 4                                                                  | Year 5                                                   | Year 6                                                                          | Year 7                                                                  | Year 8                                                   | Year 9                                                     | Year 10                                                                 | Year 11 |
| Residential Rental Income (2% annual incre: 90% Less vacancy allowance (1.5%) Coworking (2% annual increase) Guest House (2% annual increase) Retail (2% annual increase) Childcare (2% annual increase) Car Park (2% annual increase) Total Recoveries ental Income | of market                                                                                                    | ***                                    | (21,719)<br>-<br>29,400<br>186,276<br>6,240<br>43,200 | \$ (22,153)<br>\$ -<br>\$ -<br>\$ 29,988<br>\$ 190,002<br>\$ 6,365 | \$ (22,596)<br>\$ -<br>\$ 30,588<br>\$ 193,802<br>\$ 6,492<br>\$ 44,945 | \$ (23,048)<br>\$ -<br>\$ 31,200<br>\$ 197,678<br>\$ 6,622<br>\$ 45,844 | \$ -<br>\$ 31,824<br>\$ 201,631<br>\$ 6,754<br>\$ 46,761 | \$ (23,980)<br>\$ -<br>\$ 5<br>\$ 32,460<br>\$ 205,664<br>\$ 6,889<br>\$ 47,696 | \$ (24,459)<br>\$ -<br>\$ 33,109<br>\$ 209,777<br>\$ 7,027<br>\$ 48,650 | \$ -<br>\$ 33,771<br>\$ 213,973<br>\$ 7,168<br>\$ 49,623 | \$ (25,447)<br>\$ -<br>\$ 34,447<br>\$ 218,252<br>\$ 7,311 | \$ (25,956)<br>\$ -<br>\$ 35,136<br>\$ 222,617<br>\$ 7,457<br>\$ 51,628 | \$      |
| Operating Expenses: building and tenancies<br>Annual Ground Rent<br>perating Income:                                                                                                                                                                                 |                                                                                                              | \$<br>\$                               | (80,000)                                              |                                                                    | \$ (100,000)                                                            | \$ (110,000)                                                            | \$ (112,200)                                             | \$ (114,444)                                                                    | \$ (116,733)                                                            | \$ (119,068)                                             | ) \$ (253,078)<br>) \$ (121,449)<br>\$ 1,607,137           | \$ (123,878)                                                            | \$ -    |
| GST Capital Expenses / Replacement Maintenance Capital Works (sinking) Fund GST & Capital Works Expense                                                                                                                                                              |                                                                                                              | \$<br>\$<br><b>\$</b>                  |                                                       | \$ -<br>\$ -<br>\$ (76,500)<br><b>\$ (76,500)</b>                  |                                                                         |                                                                         |                                                          |                                                                                 |                                                                         |                                                          |                                                            |                                                                         | \$ -    |
| Interest (30 years 3.0%) Payments on principal Finance Payments Debt cover ratio (interest & principal) nnual Income                                                                                                                                                 |                                                                                                              | \$<br>\$                               | (255,832)<br>( <b>798,539</b> )<br>1.65               | \$ (264,402)                                                       | \$ ( <b>798,539</b> )                                                   | \$ (282,417)<br><b>\$ (798,539)</b><br>1.73                             | \$ (291,880)<br><b>\$ (798,539)</b><br>1.76              | \$ (301,659)<br><b>\$ (798,539)</b><br>1.80                                     | \$ (311,765)<br><b>\$ (798,539)</b><br>1.83                             | \$ (322,211)<br>\$ (798,539)<br>1.87                     | (465,536)<br>(333,003)<br>(798,539)<br>1.91<br>724,136     | \$ (344,163)<br><b>\$ (798,539)</b><br>1.94                             |         |
| Impact Investor Returns Dividend to Coop Shareholders ash Flow to CLT                                                                                                                                                                                                |                                                                                                              | \$<br>\$                               | (50,961)                                              | \$ (445,906)<br>\$ (50,961)<br><b>\$ 42,932</b>                    | \$ (50,961)                                                             |                                                                         | \$ (445,906)<br>\$ (50,961)<br><b>\$ 111,311</b>         | \$ (50,961)                                                                     | \$ (50,961)                                                             | \$ (50,961)                                              | \$ (50,961)                                                | \$ (445,906)<br>\$ (50,961)<br><b>\$ 257,723</b>                        | -       |