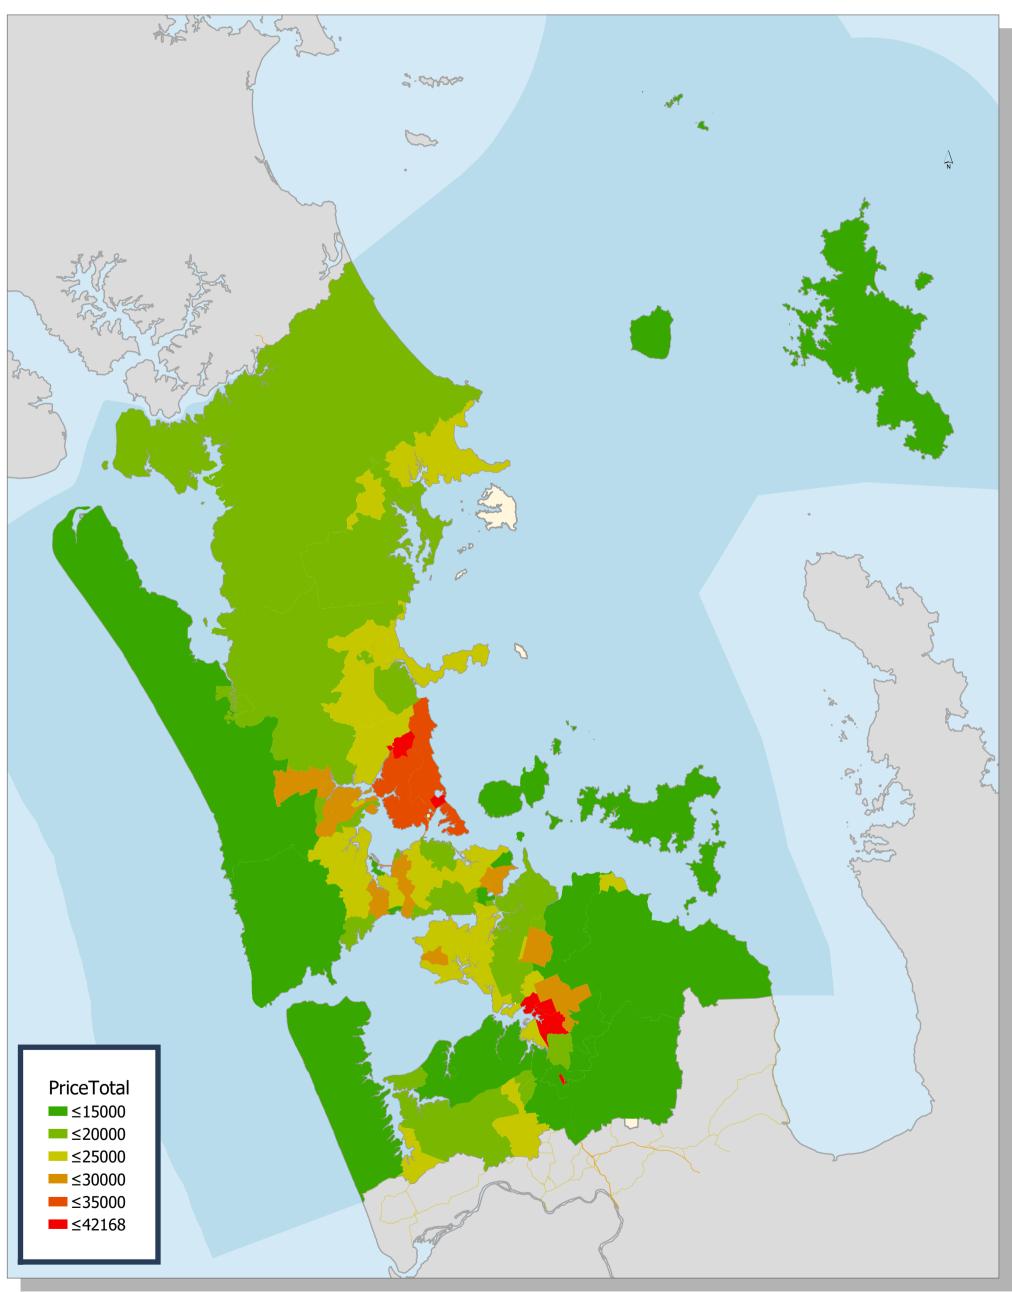

**Contributions Policy Summary Prices 2019** 

13/12/2018

= <sub>1:524,373</sub>

Date Printed: