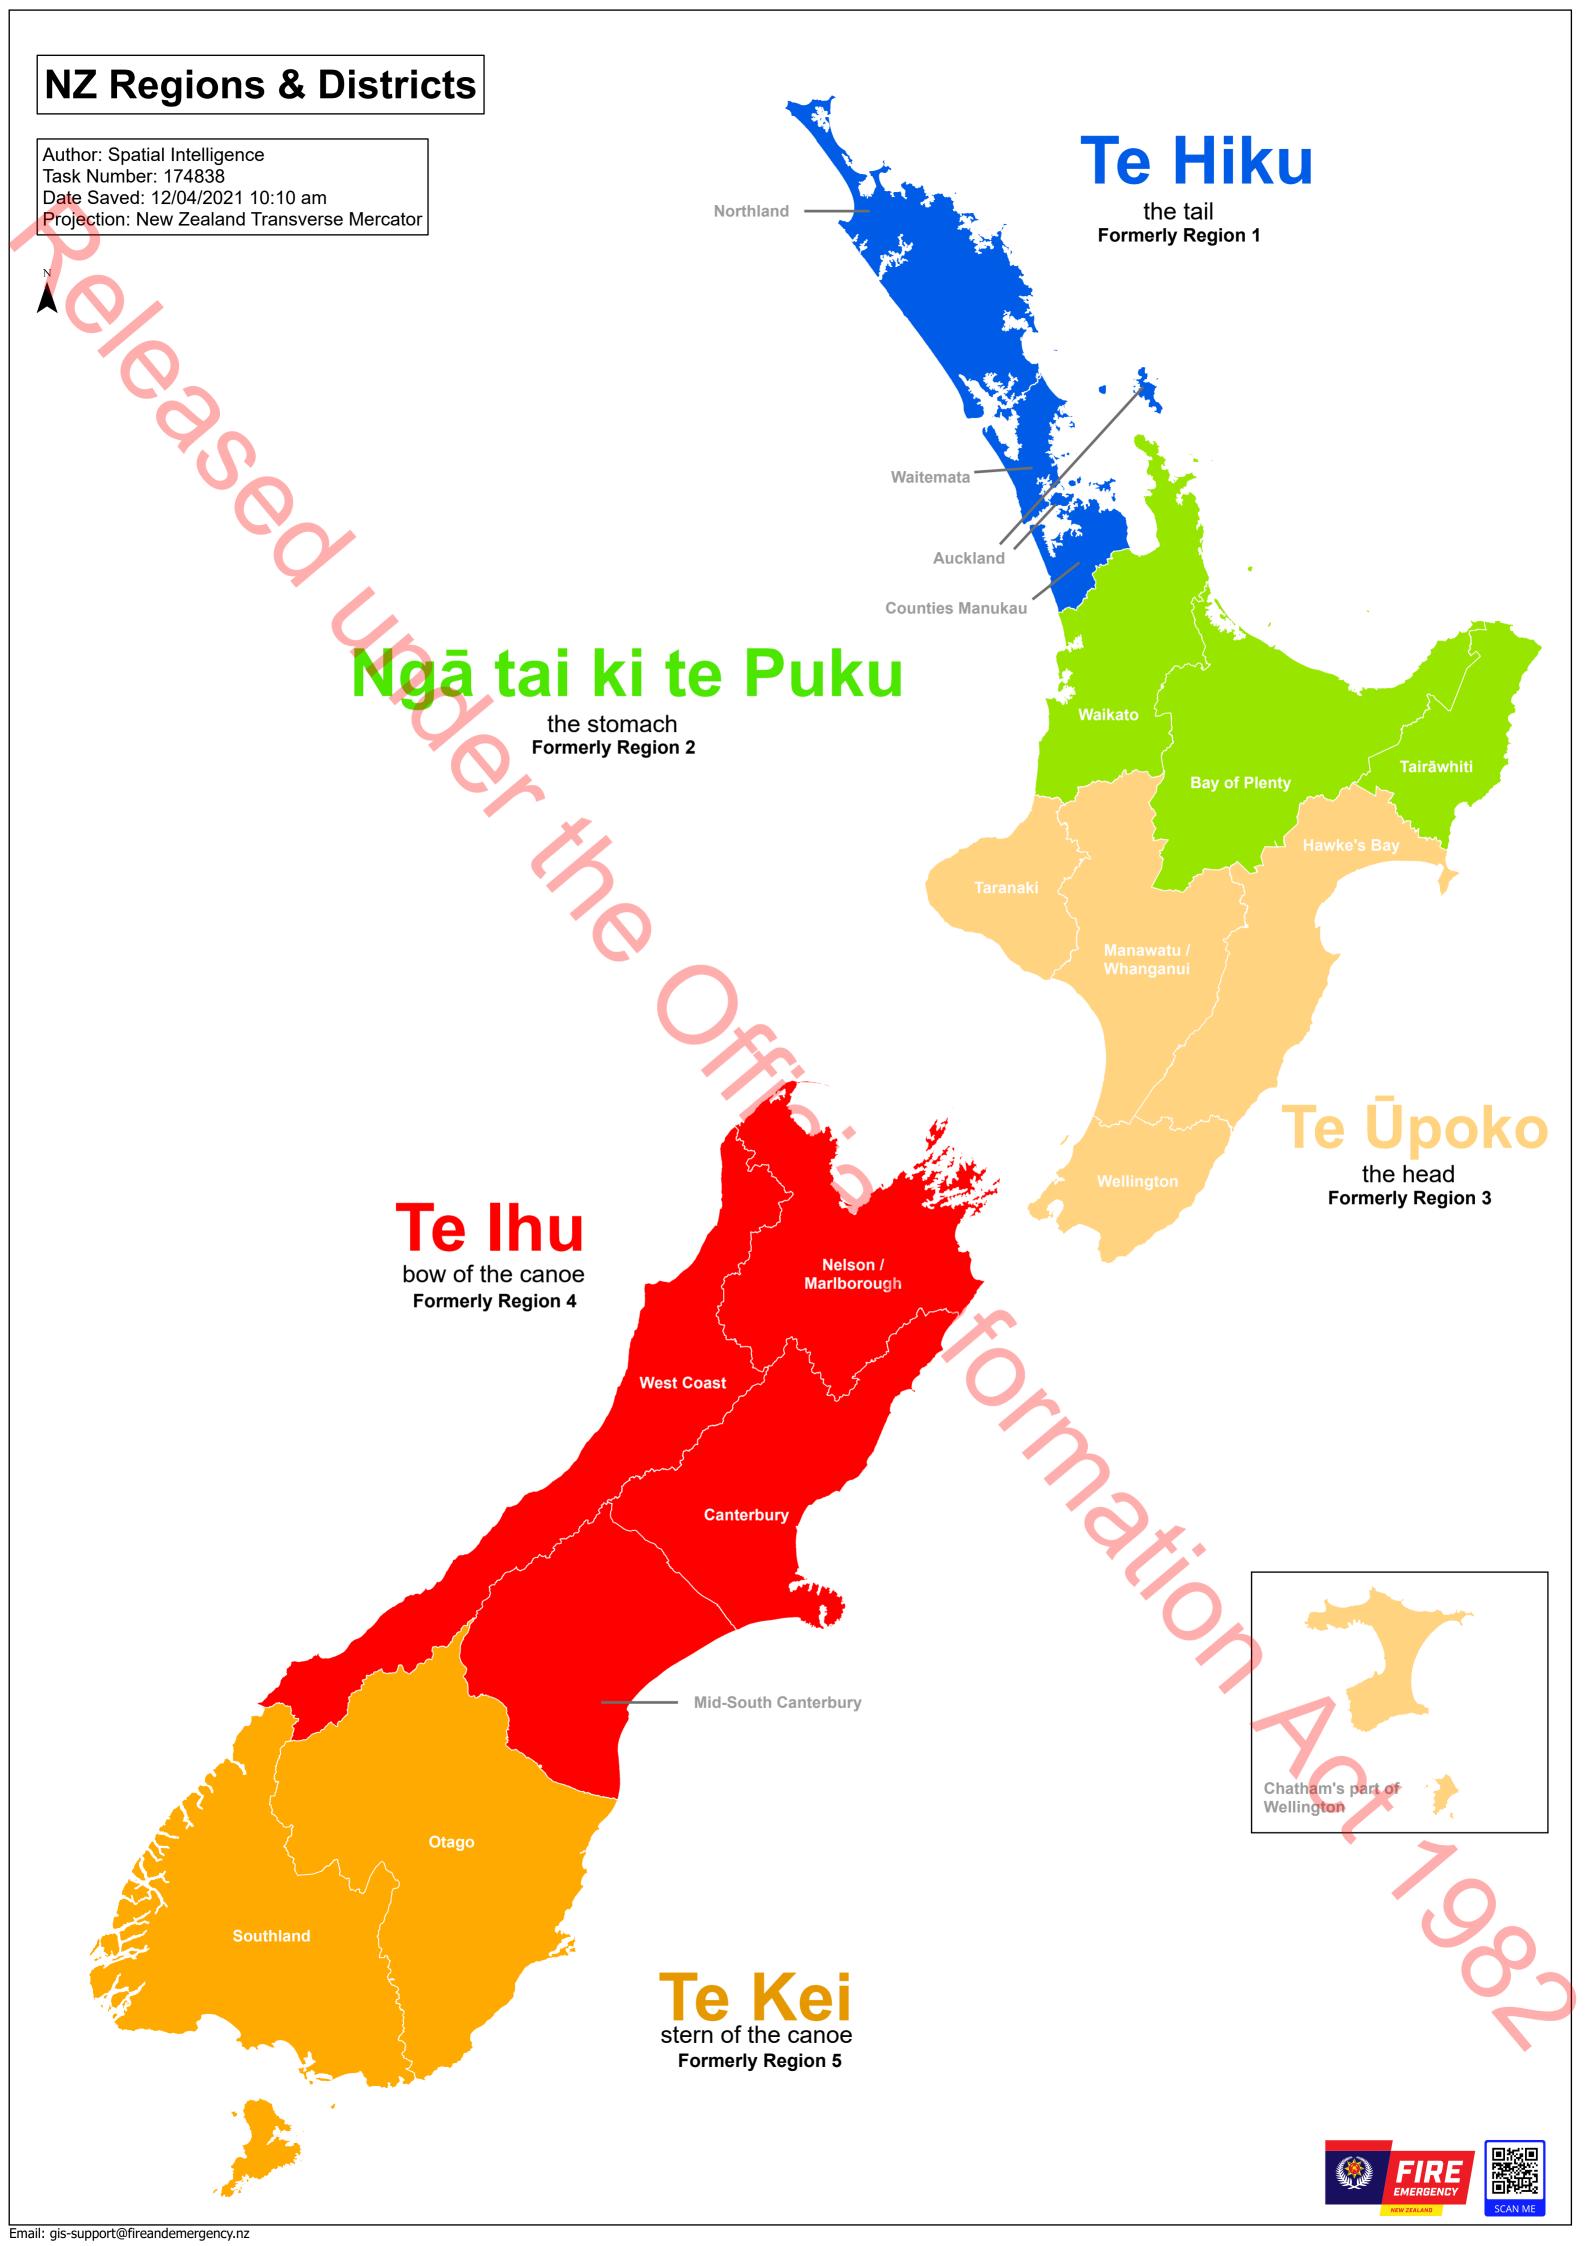

In accordance with the provisions of the Official Information Act 1982, I enclose a map showing the boundary of our five Regions.

The same map also provides the boundary of the three Communication Centres. They are as follows:

- Northern Communications Centre catchment is Regions Te Hiku (Blue) and Nga tai ki te Puku (Green)
- Central Communications Centre catchment is Region Te Upoko (Tan)
- Southern Communications Centre catchment is Regions Te Ihu (Red) and Te Kei (Gold)