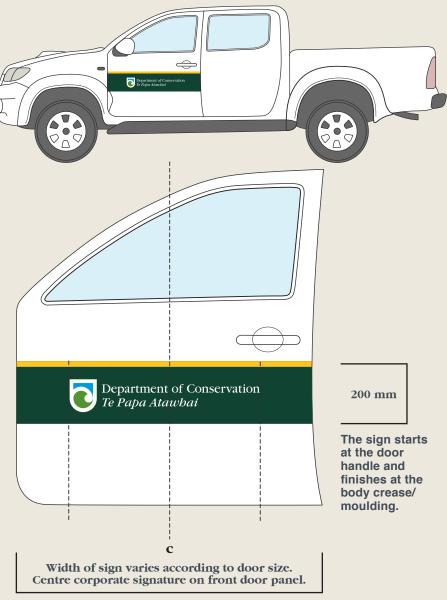

The decal is supplied at 1300 mm x 200 mm. Trim off excess if too long and smooth down edges. The decal should be applied to both front doors.

Department of Conservation *Te Papa Atawhai*