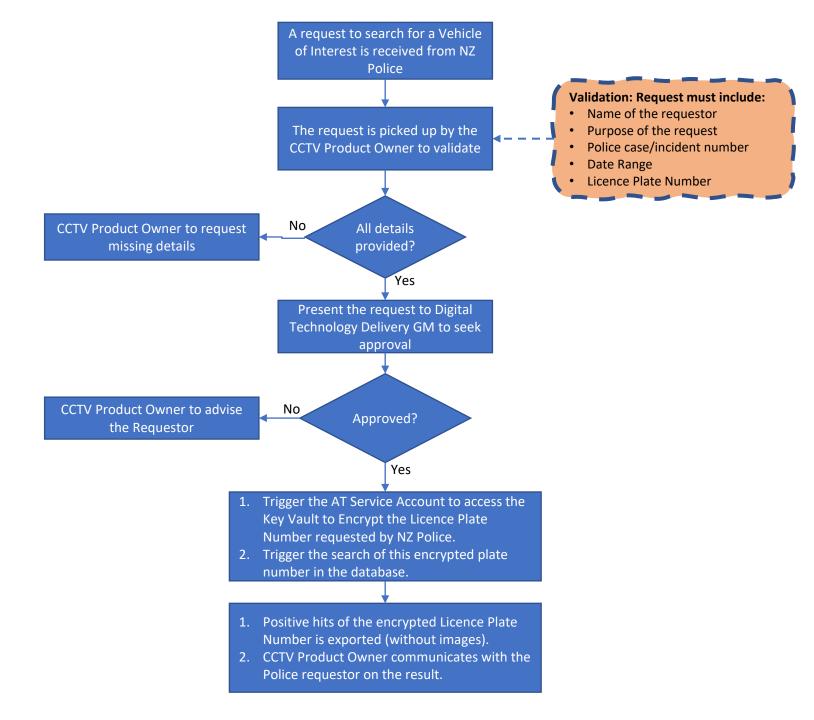

## An example of anonymised/hashed Plate Numbers AT store in our database. Highlighted in blue are the plate numbers.

| _                                       |                                                                                                                  |                     |                    |                     | IIIIIIII                         |                  |                         |             |              |                 |              |
|-----------------------------------------|------------------------------------------------------------------------------------------------------------------|---------------------|--------------------|---------------------|----------------------------------|------------------|-------------------------|----------