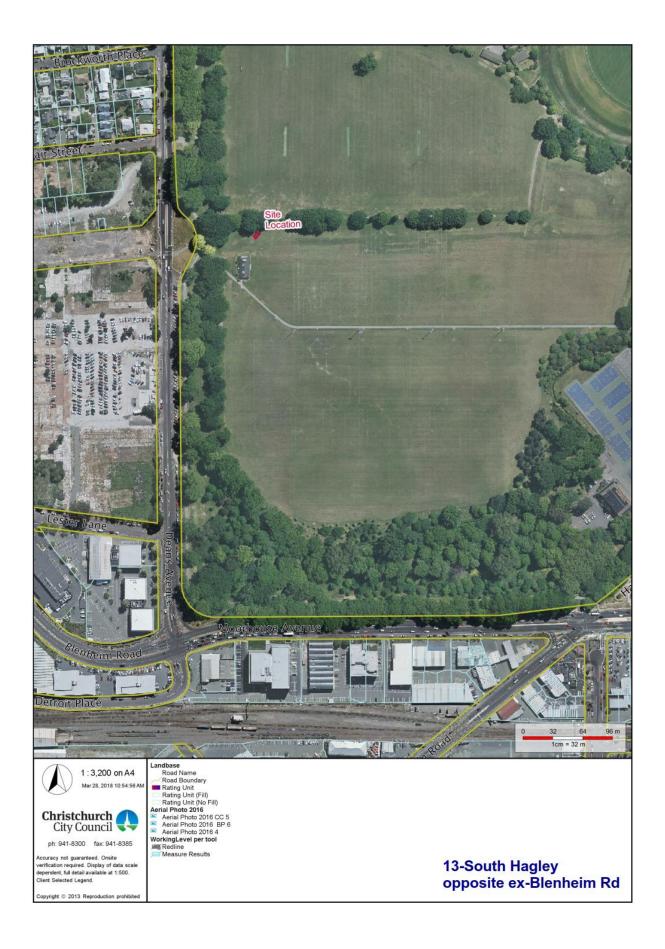

# 13- South Hagley

| Location                                                                                                                                                          | South Hagley Park                                                                                                                         |
|-------------------------------------------------------------------------------------------------------------------------------------------------------------------|-------------------------------------------------------------------------------------------------------------------------------------------|
|                                                                                                                                                                   | Near the former Blenheim Rd roundabout                                                                                                    |
| # of sites available                                                                                                                                              | 1                                                                                                                                         |
| Term                                                                                                                                                              | 5 years                                                                                                                                   |
| Commencement Date                                                                                                                                                 | 1 July 2018                                                                                                                               |
| South Hagley site is located in Hagley Park to the south of the tree line at the entry along the path entering the park near the former Blenheim Road roundabout. |                                                                                                                                           |
|                                                                                                                                                                   | ient on this site as there are no services provided by Council. The vehicles each night, overnight parking is not permitted on this site. |