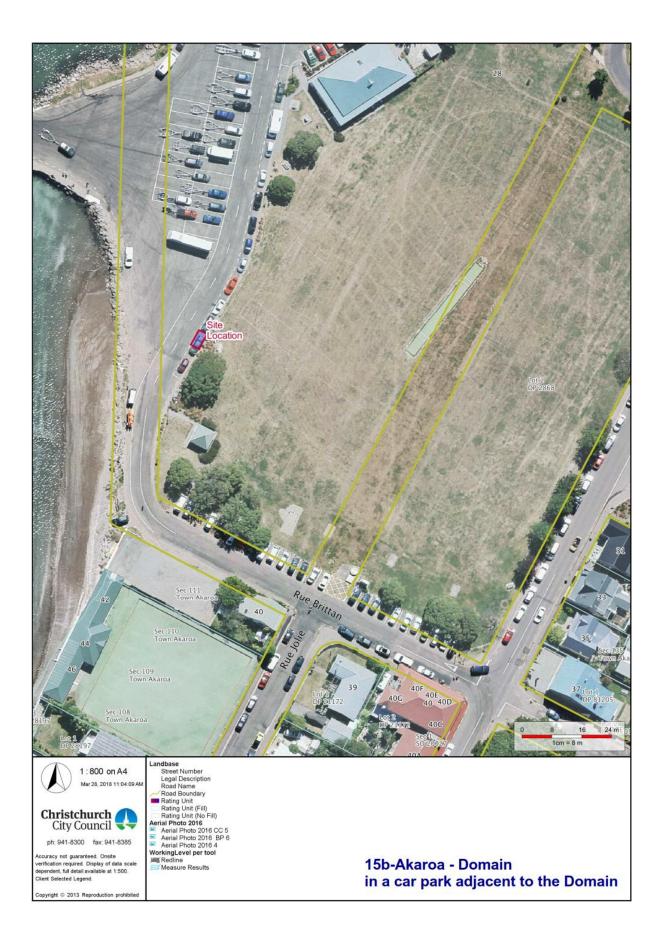

#### 15b- Akaroa – Domain Site

| Location                             | Western side of Akaroa Domain |
|--------------------------------------|-------------------------------|
| # of sites available                 | 1                             |
| Term                                 | 5 years                       |
| Commencement Date                    | 1 July 2018                   |
| Akaroa – Domain site is located to t | he west of the Akaroa Domain. |