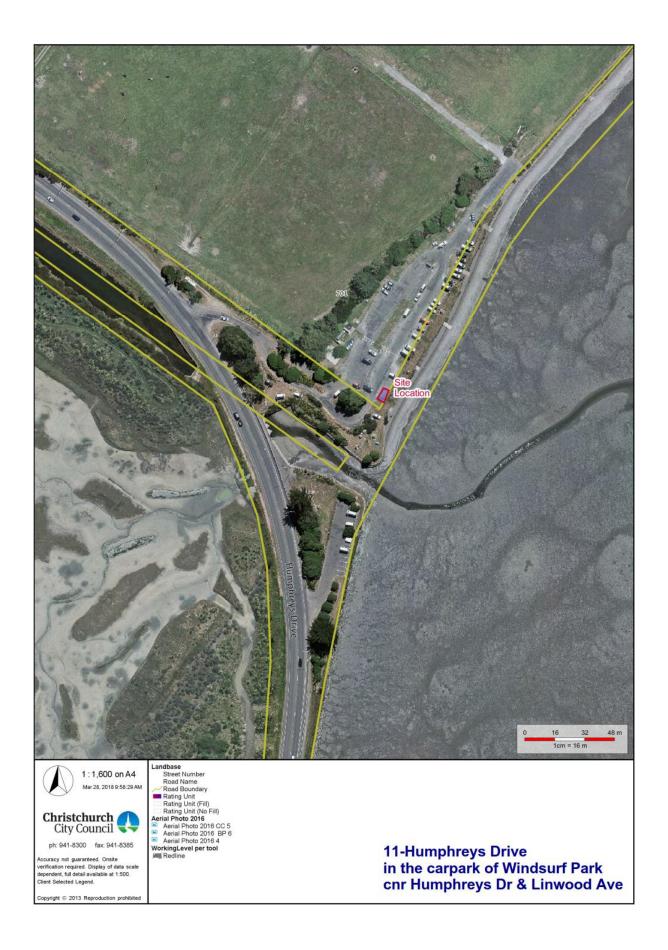

# 11- Humphreys Drive

| Location                                              | Windsurf Park                                                                                                                              |
|-------------------------------------------------------|--------------------------------------------------------------------------------------------------------------------------------------------|
|                                                       | Cnr Humphreys Drive & Linwood Ave                                                                                                          |
| # of sites available                                  | 1                                                                                                                                          |
| Term                                                  | 5 years                                                                                                                                    |
| Commencement Date                                     | 1 July 2018                                                                                                                                |
| Humphreys Drive site is loc<br>Drive and Linwood Ave. | ated in the car park at Windsurf Park on the corner of Humphreys                                                                           |
|                                                       | ient on this site, as there are no services provided by Council. The vehicles each night, overnight parking is not permitted on this site. |