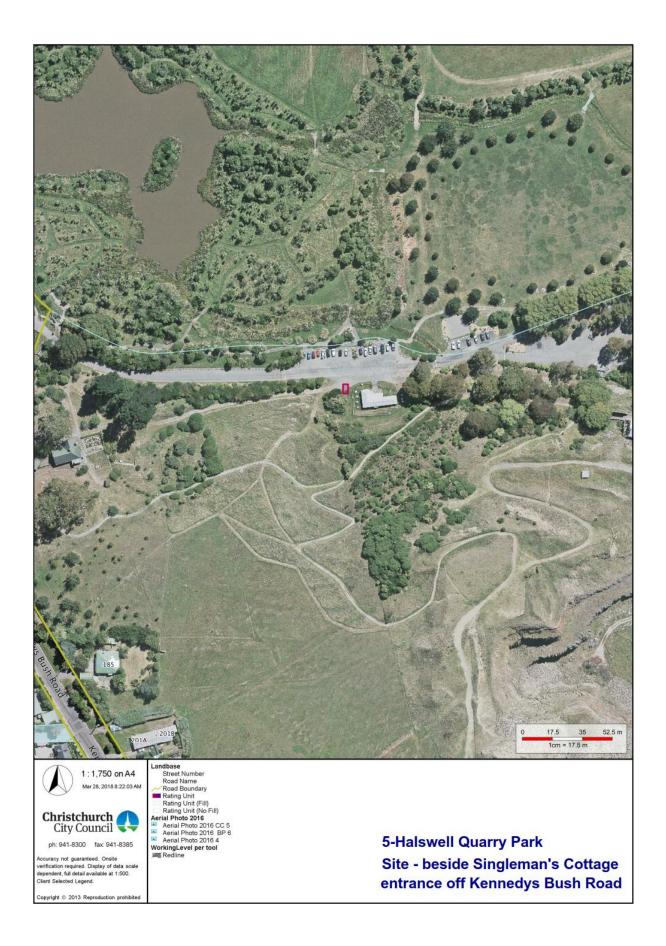

# 5-Halswell Quarry Park

| Location                          | Halswell Quarry Park – Kennedys Bush Road           |
|-----------------------------------|-----------------------------------------------------|
| # of sites available              | 1                                                   |
| Term                              | 5 years                                             |
| Commencement Date                 | 1 July 2018                                         |
| Halswell Quarry Park is an attrac | tive site with walking tracks and other activities. |