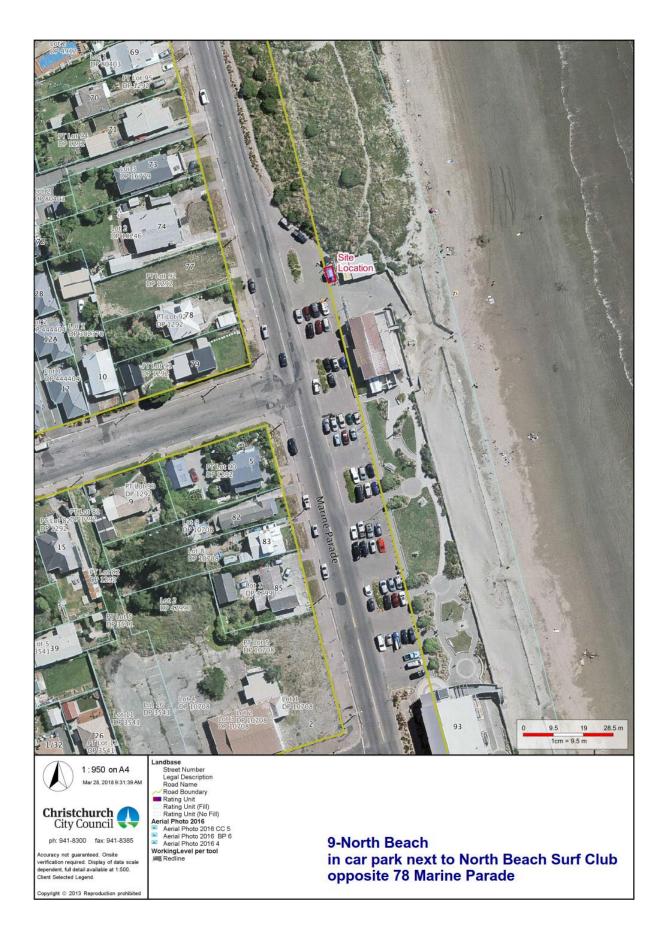

#### 9- North Beach

| Location                          | North Beach Surf Club car park  |  |
|-----------------------------------|---------------------------------|--|
| # of sites available              | 1                               |  |
| Term                              | 5 years                         |  |
| Commencement Date                 | 1 July 2018                     |  |
| North Beach is in the car park ne | t to the North Beach Surf Club. |  |