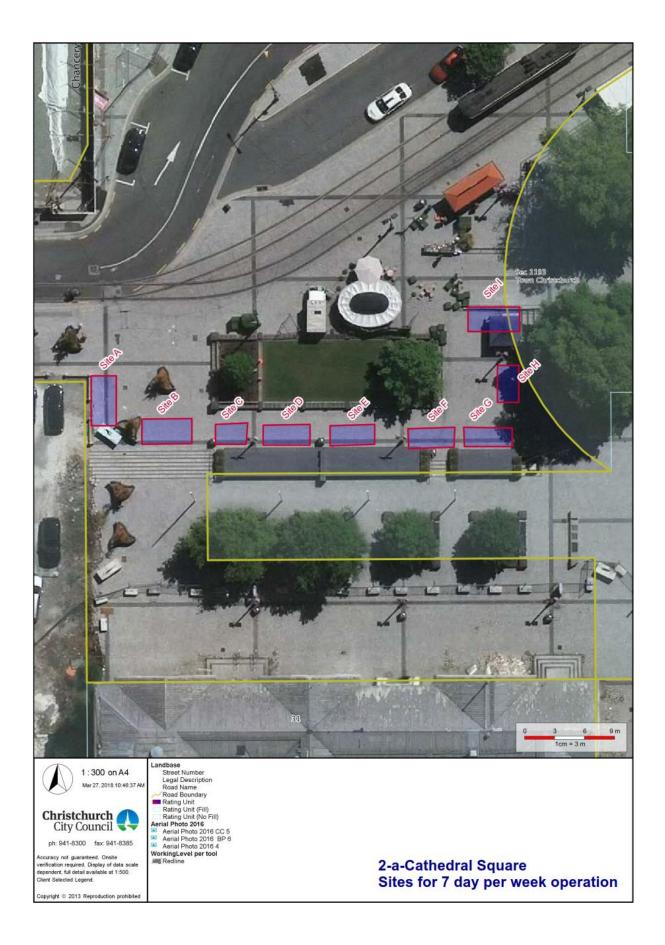

### 2 -a- Cathedral Square – 7 days per week sites

| Location             | Cathedral Square (refer to site map)                                                                                                     |
|----------------------|------------------------------------------------------------------------------------------------------------------------------------------|
| # of sites available | Up to 8                                                                                                                                  |
| Term                 | 5 years                                                                                                                                  |
|                      | Unless determined earlier because of construction requirements of the Square re-development                                              |
| Commencement Date    | 1 July 2018                                                                                                                              |
|                      | Square have been a well patronised attraction for many years. A<br>I stop has been set aside to provide food and beverage through mobile |

Operators are permitted to leave their vehicle on site overnight (at their own risk) providing they intend to trade from the site the next day, otherwise, vehicles must be removed. Operators are permitted to bring a vehicle on-site for the delivery of supplies only. No vehicle movements are permitted between 11:00am and 3:00pm. On Fridays, there will be no vehicle movements between 4:00pm and the close of service for the Friday Street Food Market.

The Council will provide access to electricity for these sites. Reasonable usage of power is included in the Licence Fee, the Council reserves the right to charge for excess use of power.