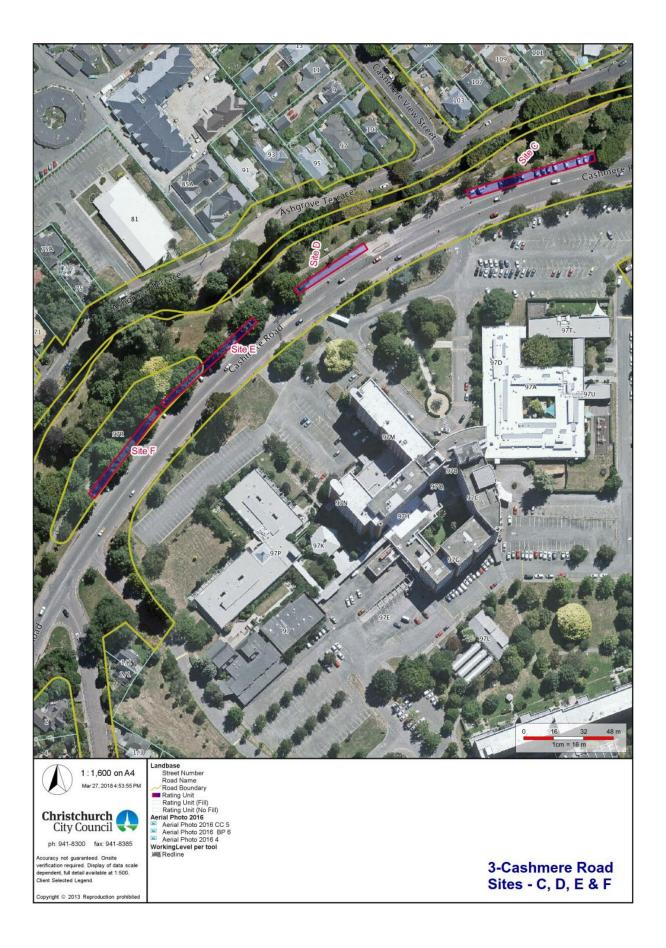

#### 3-Cashmere Road

| Location                | Cashmere Road (refer to site map)     |
|-------------------------|---------------------------------------|
| # of sites available    | 6                                     |
| Term                    | 5 years                               |
| Commencement Date       | 1 July 2018                           |
| Cashmere Road has becom | e a popular place for mobile traders. |