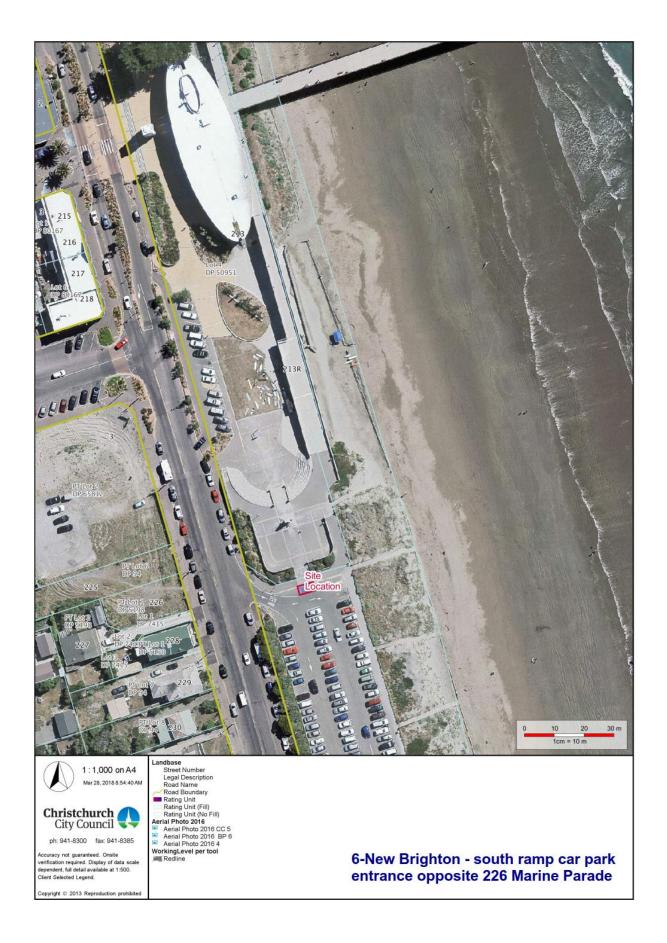

# 6- New Brighton – south ramp car park

| Location                            | Marine Parade, New Brighton                                         |
|-------------------------------------|---------------------------------------------------------------------|
|                                     | (opposite 228 Marine Parade)                                        |
| # of sites available                | 1                                                                   |
| Term                                | 5 years                                                             |
| Commencement Date                   | 1 July 2018                                                         |
| The New Brighton south ram<br>Pier. | p car park is situated to the south of the New Brighton Library and |