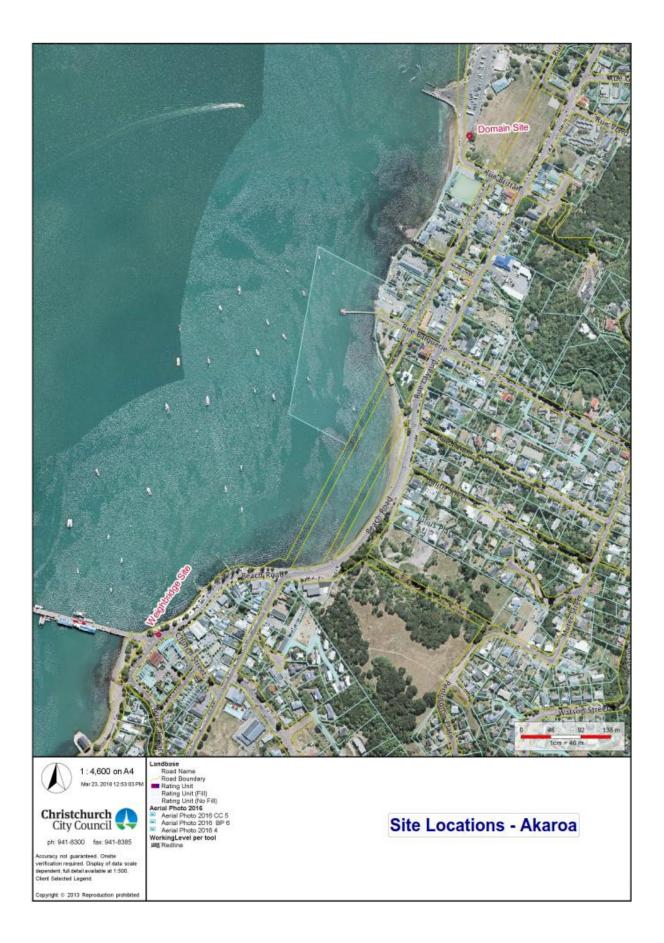

# 15a- Akaroa – Weighbridge site

| Location                  | Beach Road                                                                                                                                |
|---------------------------|-------------------------------------------------------------------------------------------------------------------------------------------|
|                           | Next to the Weighbridge                                                                                                                   |
| # of sites available      | 1                                                                                                                                         |
| Term                      | 5 years                                                                                                                                   |
| Commencement Date         | 1 July 2018                                                                                                                               |
| Akaroa – Weighbridge site | is located on Beach Road next to the weighbridge.                                                                                         |
|                           | ient on this site as there are no services provided by Council. The vehicles each night, overnight parking is not permitted on this site. |

#### 15b- Akaroa – Domain Site

| Location                             | Western side of Akaroa Domain |
|--------------------------------------|-------------------------------|
| # of sites available                 | 1                             |
| Term                                 | 5 years                       |
| Commencement Date                    | 1 July 2018                   |
| Akaroa – Domain site is located to t | he west of the Akaroa Domain. |