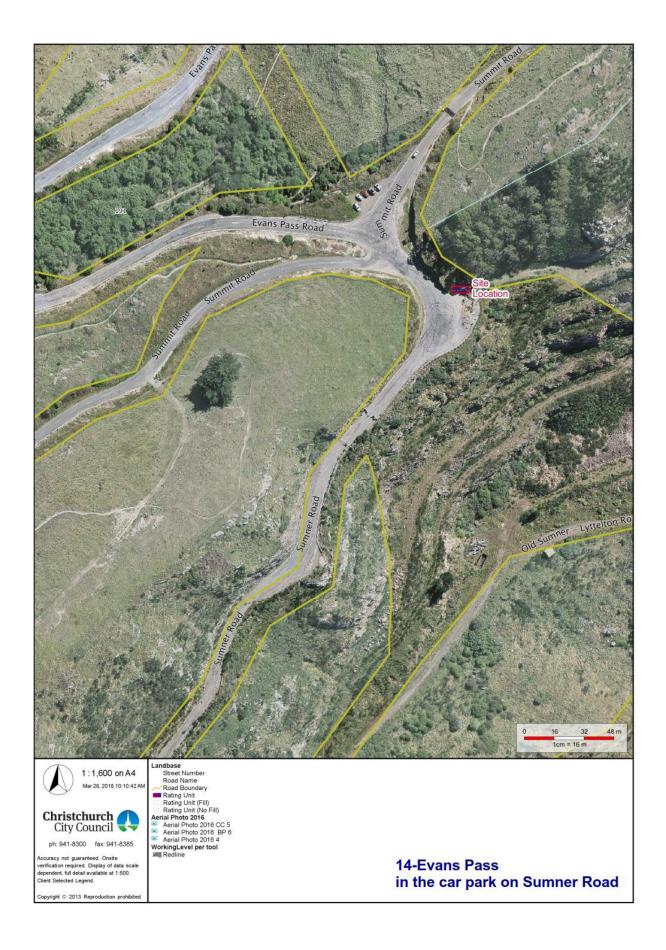

#### 14- Evans Pass

| Location                                  | Sumner Road car park                                        |
|-------------------------------------------|-------------------------------------------------------------|
| # of sites available                      | 1                                                           |
| Term                                      | 5 years                                                     |
| Commencement Date                         | 1 July 2018                                                 |
| Evans Pass site is situated in the car pa | rk on the left of Sumner Road just as you cross over Summit |

Evans Pass site is situated in the car park on the left of Sumner Road just as you cross over Summ Road on the way to Lyttelton from Sumner.