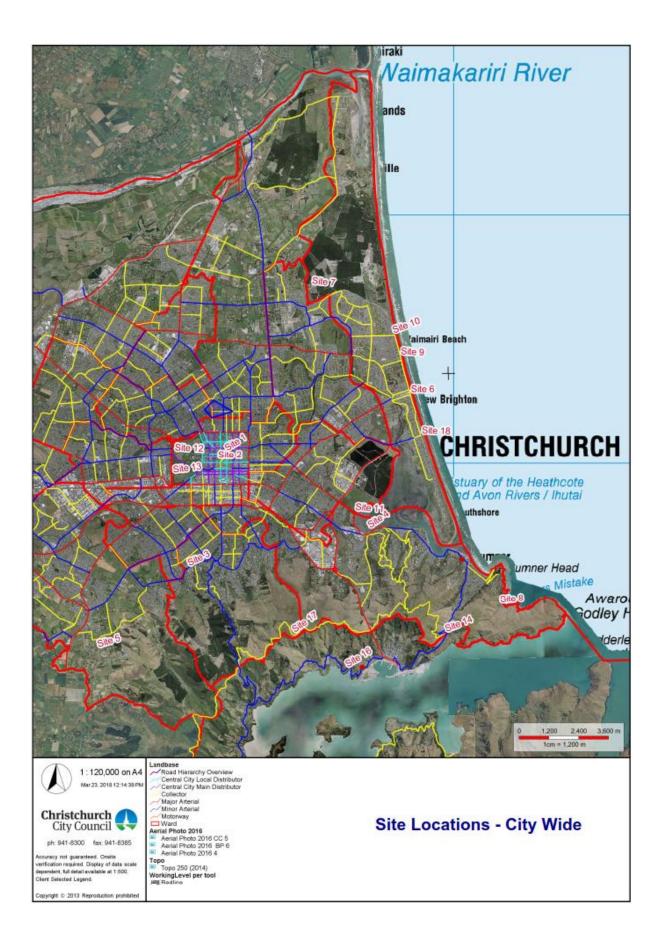

#### The Sites

- 1 Margaret Mahy Family Play Ground
- 2 Cathedral Square
  - a. 7 days per week sites
  - b. Friday Street Food Market
- 3 Cashmere Road
- 4 Scott Park
- 5 Halswell Quarry Park
- 6 New Brighton south ramp car park
- 7 Bottle Lake Forest
- 8 Taylors Mistake
- 9 North Beach
- 10 Broad Park
- 11 Humphreys Drive
- 12 North Hagley
- 13 South Hagley
- 14 Evans Pass
- 15 Akaroa
  - a. Weighbridge site
  - b. Domain site
- 16 Corsair Bay
- 17 Summit Road at Rapaki Track
- 18 South New Brighton Park
- 19 South Brighton Surf Club