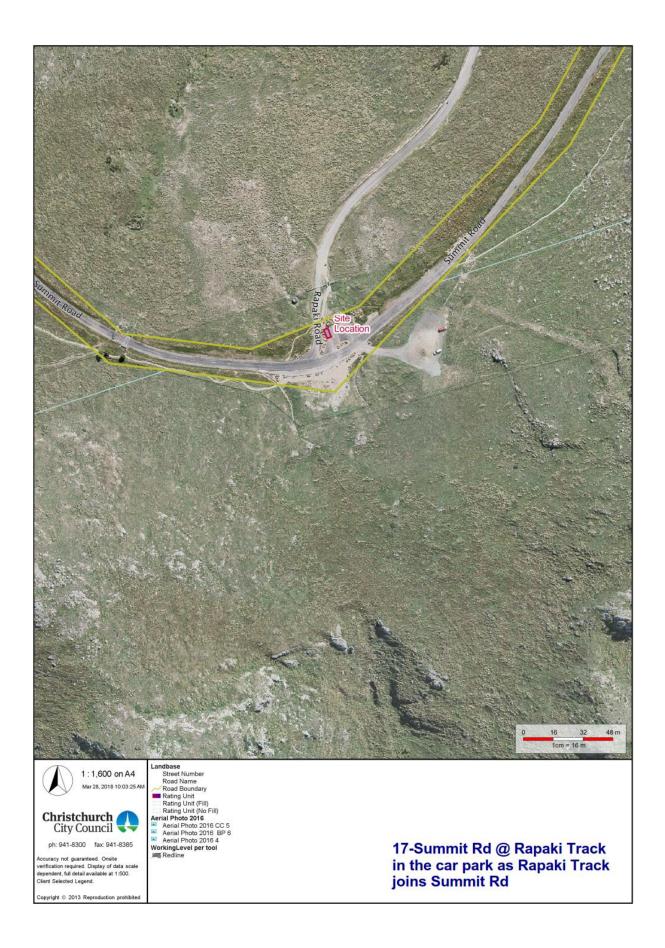

### 17- Summit Road at Rapaki Track

| Location             | Summit Road at Rapaki Track                                                                                                                          |
|----------------------|------------------------------------------------------------------------------------------------------------------------------------------------------|
| # of sites available | 1                                                                                                                                                    |
| Term                 | 5 years                                                                                                                                              |
| Commencement Date    | 1 July 2018                                                                                                                                          |
| •                    | l<br>ck site is located along the Summit Road in the car park where the<br>Summit Road. This site offers amazing panoramic views across the<br>City. |