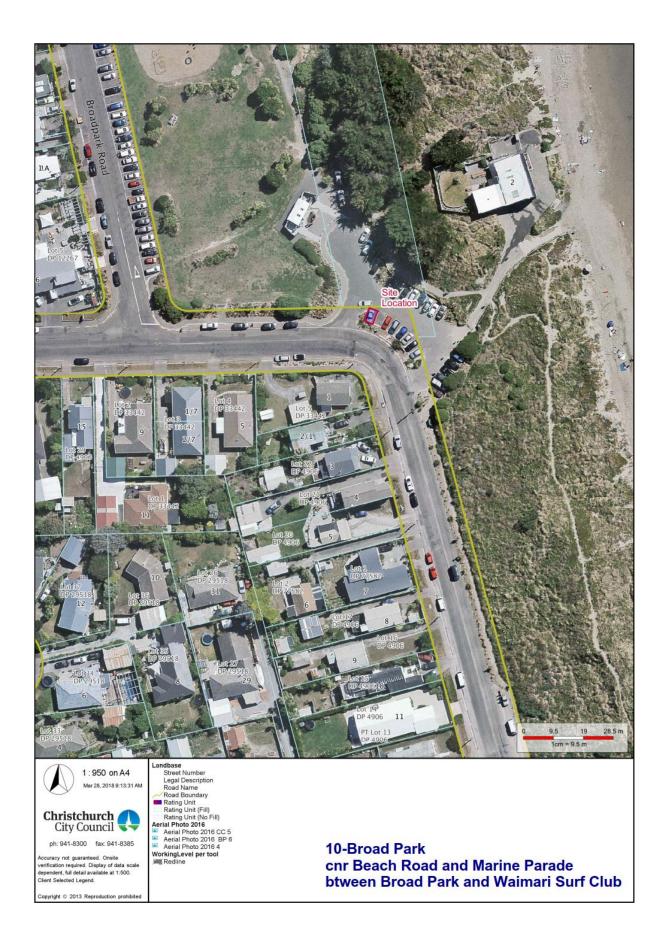

### 10- Broad Park

| Location                                                                               | Broad Park – car park                                                                                                                      |
|----------------------------------------------------------------------------------------|--------------------------------------------------------------------------------------------------------------------------------------------|
|                                                                                        | Cnr Beach Road & Marine Parade                                                                                                             |
| # of sites available                                                                   | 1                                                                                                                                          |
| Term                                                                                   | 5 years                                                                                                                                    |
| Commencement Date                                                                      | 1 July 2018                                                                                                                                |
| Broad Park is in the car park between the playground and the Waimairi Beach Surf Club. |                                                                                                                                            |
|                                                                                        | ient on this site, as there are no services provided by Council. The vehicles each night, overnight parking is not permitted on this site. |