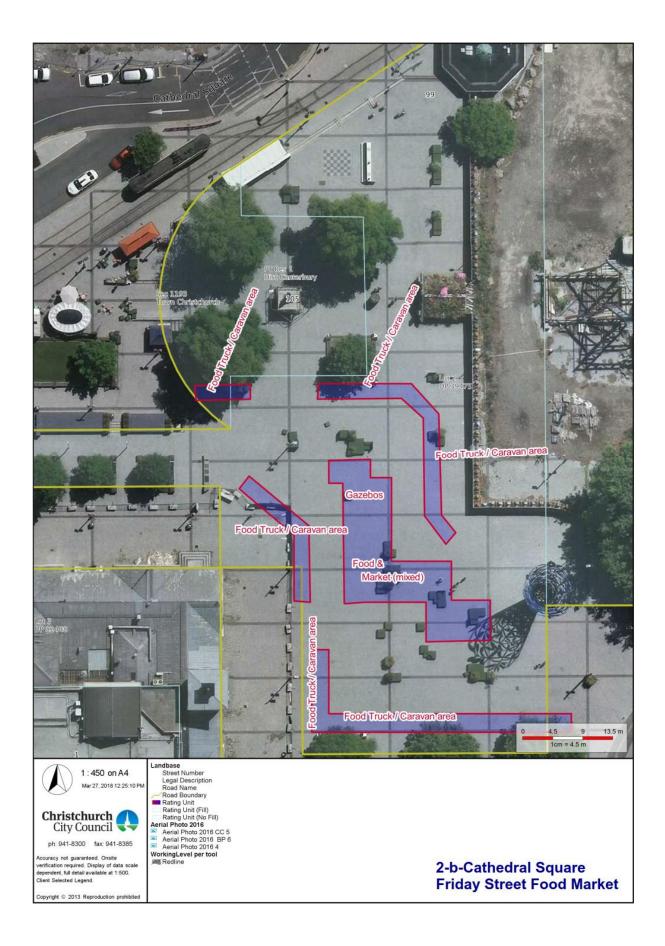

### 2b- Cathedral Square – Friday Street Food Market

| Location             | Cathedral Square (refer to site map)                                                                                                               |
|----------------------|----------------------------------------------------------------------------------------------------------------------------------------------------|
| # of sites available | Up to 25                                                                                                                                           |
| Term                 | 5 years - Unless determined earlier because of construction<br>requirements of the Square re-development                                           |
| Commencement Date    | 1 July 2018                                                                                                                                        |
|                      | quare have been a well patronised attraction for many years. In recent<br>I Market has evolved into an all-day affair, extending into the evening. |

Operators are permitted to bring a tow vehicle on-site for the delivery of the caravan and equipment only. No vehicle movements ae permitted between 11:00am and 3:00pm and 4:00pm and the close of service for the Friday Street Food Market. The Council can provide access to electricity for a large number of these sites. The Council will charge for a contribution to the cost of power used.

The Council will allocate positions within each of the areas each Friday night.