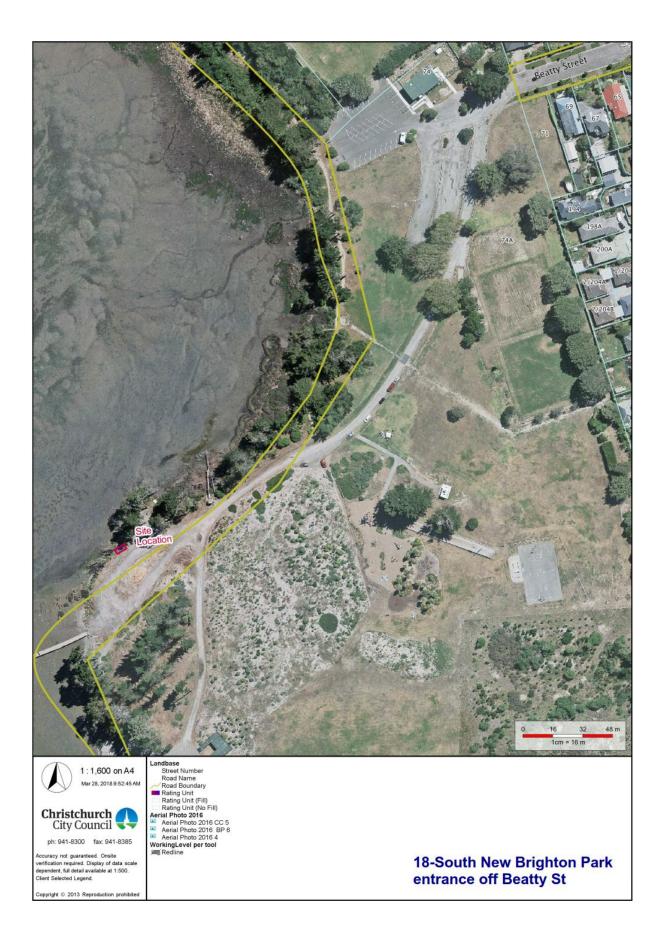

# 18- South New Brighton Park

| Location                                                                                                            | South New Brighton Park |
|---------------------------------------------------------------------------------------------------------------------|-------------------------|
|                                                                                                                     | Entrance off Beatty St  |
| # of sites available                                                                                                | 1                       |
| Term                                                                                                                | 5 years                 |
| Commencement Date                                                                                                   | 1 July 2018             |
| South New Brighton Park site is located in South New Brighton Park with the entrance to the park off Beatty Street. |                         |