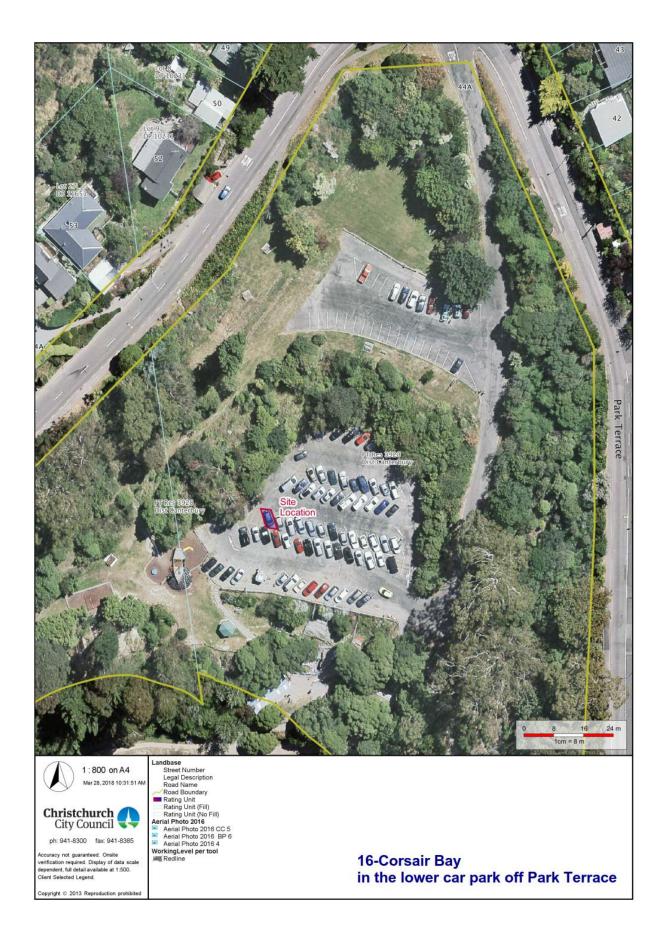

# 16- Corsair Bay

| Location                      | Lower cark park                                                                                                                           |
|-------------------------------|-------------------------------------------------------------------------------------------------------------------------------------------|
|                               | Corsair Bay (Park Terrace)                                                                                                                |
| # of sites available          | 1                                                                                                                                         |
| Term                          | 5 years                                                                                                                                   |
| Commencement Date             | 1 July 2018                                                                                                                               |
| Corsair Bay site is located o | n lower car park in Corsair Bay (Park Terrace).                                                                                           |
|                               | ient on this site as there are no services provided by Council. The vehicles each night, overnight parking is not permitted on this site. |