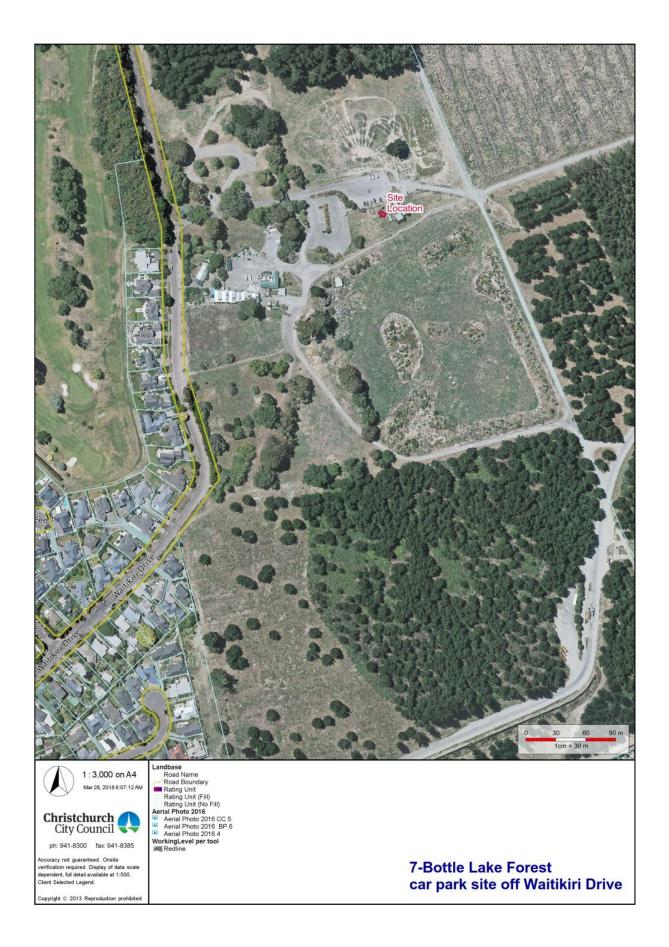

#### 7- Bottle Lake Forest

| Location             | 70 Waitikiri Drive, Bottle Lake Forest                                                                                            |
|----------------------|-----------------------------------------------------------------------------------------------------------------------------------|
| # of sites available | 1                                                                                                                                 |
| Term                 | 5 years                                                                                                                           |
| Commencement Date    | 1 July 2018                                                                                                                       |
|                      | carpark as you enter the plantation from Waitikiri Drive. Bottle Lake<br>tion for walkers, runners, mountain bikers and the like. |