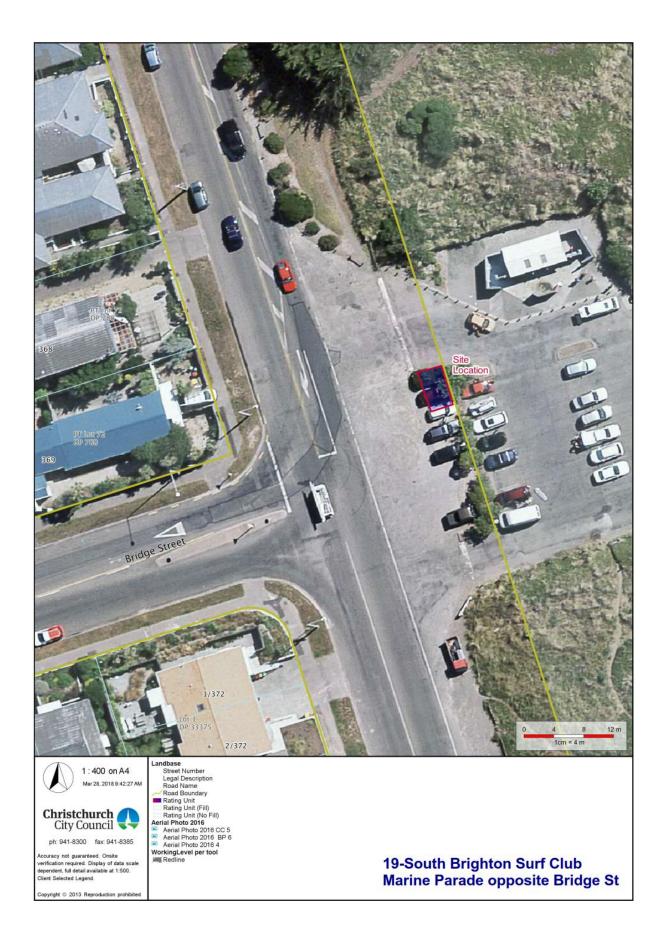

# 19- South Brighton Surf Club

| Location                                                                                                                                    | South Brighton Surf Club car park                                                                                                         |
|---------------------------------------------------------------------------------------------------------------------------------------------|-------------------------------------------------------------------------------------------------------------------------------------------|
|                                                                                                                                             | Opposite Bridge Street                                                                                                                    |
| # of sites available                                                                                                                        | 1                                                                                                                                         |
| Term                                                                                                                                        | 5 years                                                                                                                                   |
| Commencement Date                                                                                                                           | 1 July 2018                                                                                                                               |
| South New Brighton Surf Club site is located near the entrance to the car park for the South New Brighton Surf Club opposite Bridge Street. |                                                                                                                                           |
|                                                                                                                                             | ient on this site as there are no services provided by Council. The vehicles each night, overnight parking is not permitted on this site. |