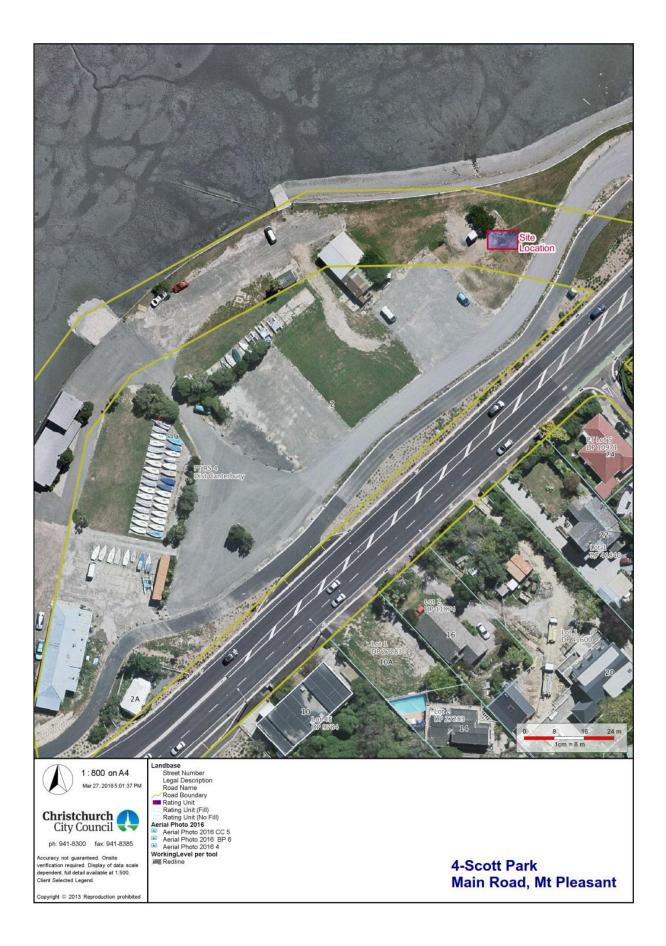

#### 4-Scott Park

| Location                       | Main Road (close to Mt Pleasant Yacht Club)                       |
|--------------------------------|-------------------------------------------------------------------|
| # of sites available           | 1                                                                 |
| Term                           | 5 years                                                           |
| Commencement Date              | 1 July 2018                                                       |
| Scott Park is an attractive si | te with views of the Estuary & the activities undertaken thereon. |
| Vendors must be self-suffic    | ient on these sites as there are no services provided by Council. |