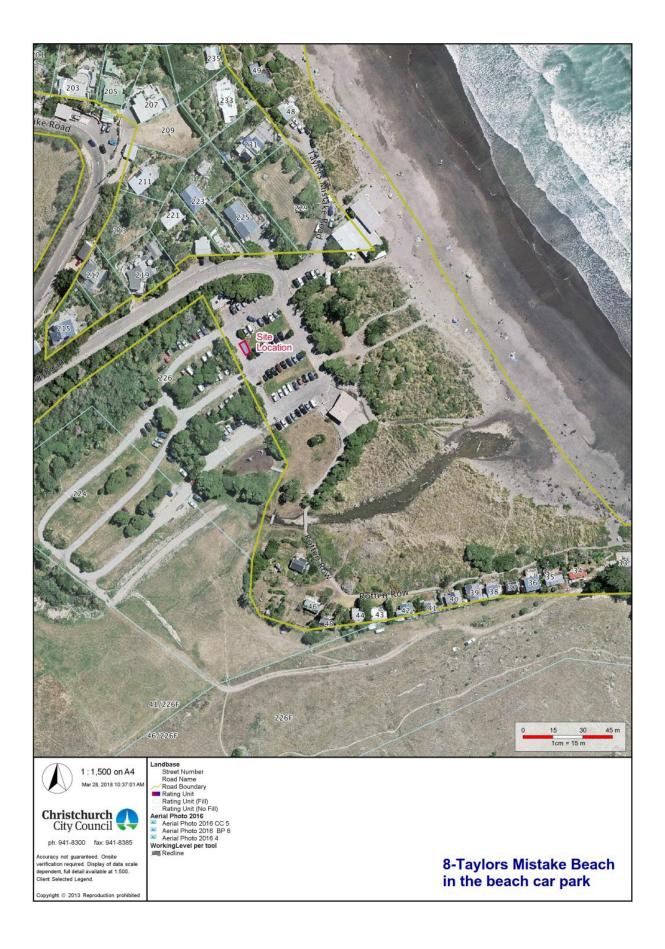

### 8- Taylors Mistake

| Location             | Taylors Mistake – car park |  |
|----------------------|----------------------------|--|
| # of sites available | 1                          |  |
| Term                 | 5 years                    |  |
| Commencement Date    | 1 July 2018                |  |

Taylors Mistake is a busy site with beach activities, a gateway to the tracks leading to Godley Head and the bays.