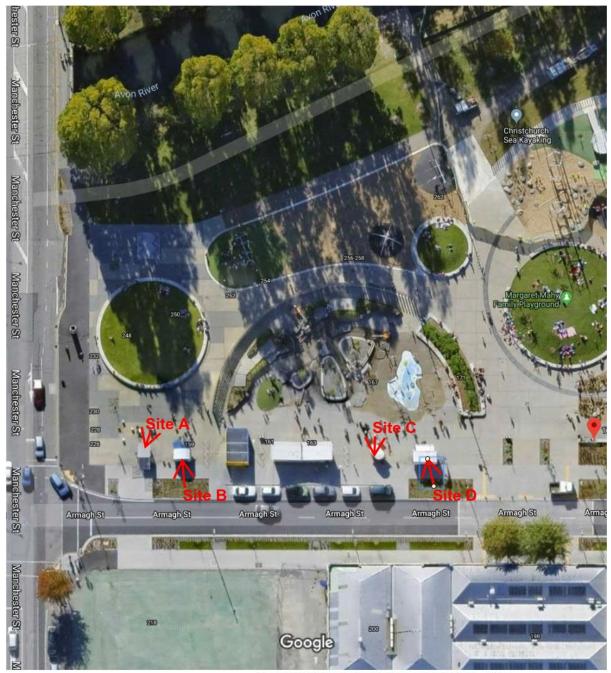

#### 1- Margaret Mahy Family Play Ground

| 4           |
|-------------|
|             |
| 5 years     |
| 1 July 2018 |
| -           |

The playground features a unique mix of playground equipment, interactive spaces, gardens, artwork, water features, recreational and picnic areas and public facilities to be used and enjoyed by children and adults alike.