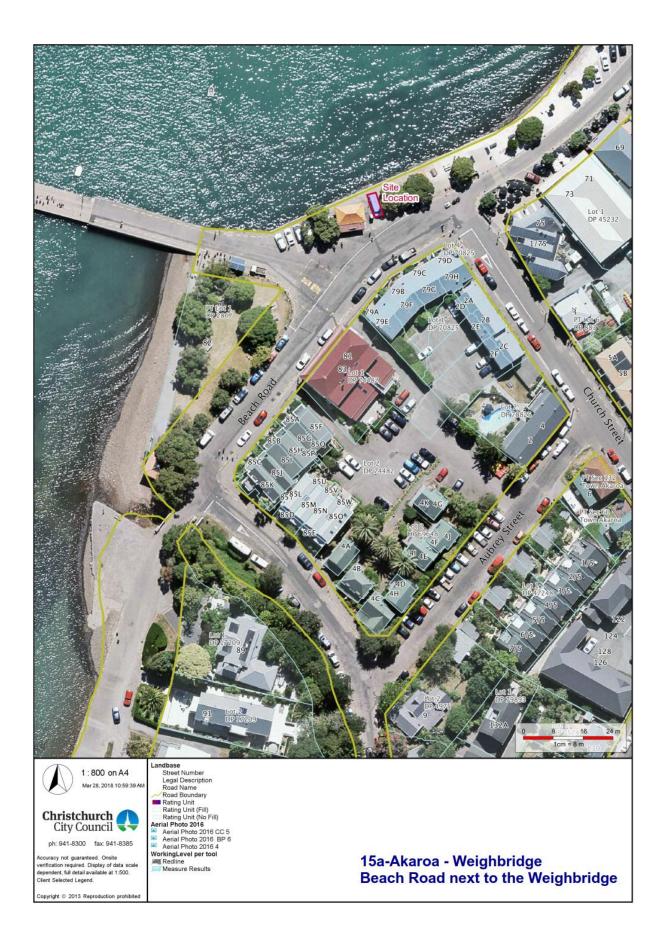

# 15a- Akaroa – Weighbridge site

| Location                  | Beach Road                                                                                                                                |
|---------------------------|-------------------------------------------------------------------------------------------------------------------------------------------|
|                           | Next to the Weighbridge                                                                                                                   |
| # of sites available      | 1                                                                                                                                         |
| Term                      | 5 years                                                                                                                                   |
| Commencement Date         | 1 July 2018                                                                                                                               |
| Akaroa – Weighbridge site | is located on Beach Road next to the weighbridge.                                                                                         |
|                           | ient on this site as there are no services provided by Council. The vehicles each night, overnight parking is not permitted on this site. |