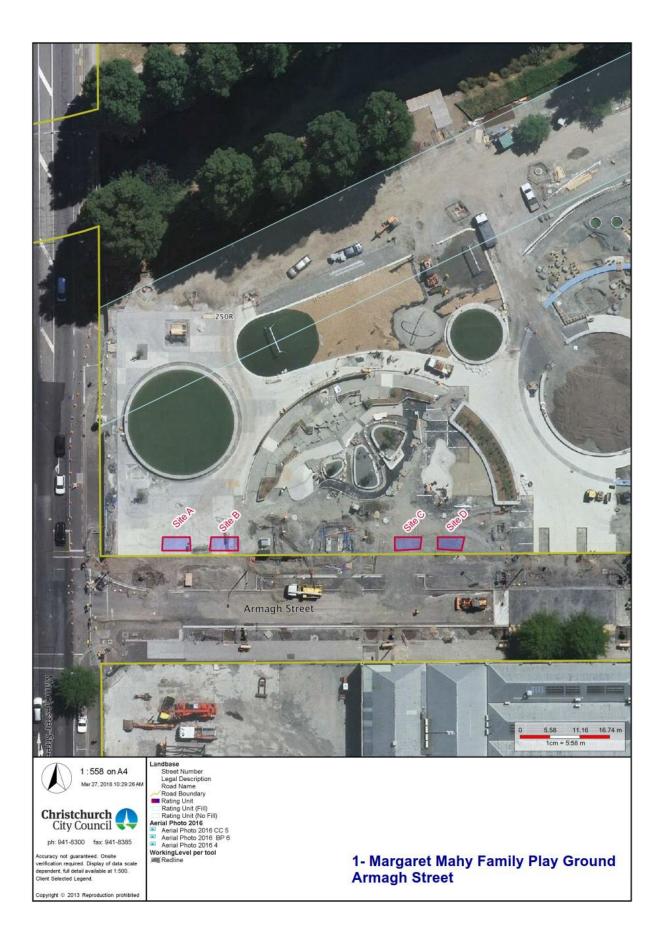

#### 1- Margaret Mahy Family Play Ground

| 4           |
|-------------|
|             |
| 5 years     |
| 1 July 2018 |
| -           |

The playground features a unique mix of playground equipment, interactive spaces, gardens, artwork, water features, recreational and picnic areas and public facilities to be used and enjoyed by children and adults alike.