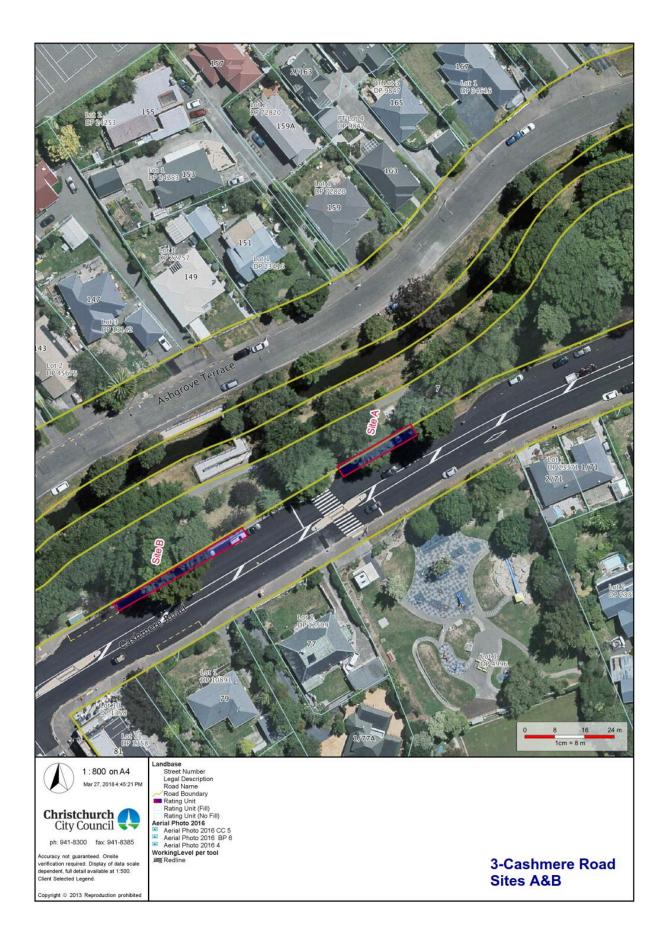

#### 3-Cashmere Road

| Location                | Cashmere Road (refer to site map)     |
|-------------------------|---------------------------------------|
| # of sites available    | 6                                     |
| Term                    | 5 years                               |
| Commencement Date       | 1 July 2018                           |
| Cashmere Road has becom | e a popular place for mobile traders. |