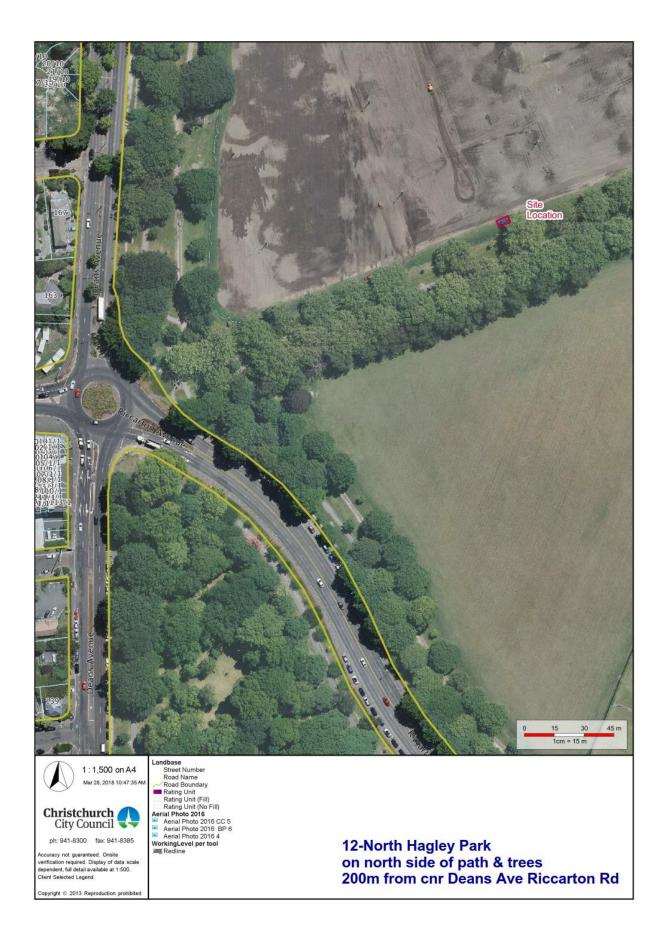

# 12- North Hagley

| Location                                                                                                                            | North Hagley Park                                                                                                                            |
|-------------------------------------------------------------------------------------------------------------------------------------|----------------------------------------------------------------------------------------------------------------------------------------------|
|                                                                                                                                     | Near Deans & Riccarton Ave cnr                                                                                                               |
| # of sites available                                                                                                                | 1                                                                                                                                            |
| Term                                                                                                                                | 5 years                                                                                                                                      |
| Commencement Date                                                                                                                   | 1 July 2018                                                                                                                                  |
| North Hagley site is located in Hagley Park to the north of the tree line at the entry from the corner of Deans Ave and Hagley Ave. |                                                                                                                                              |
|                                                                                                                                     | ient on this site as there are no services provided by Council. The<br>/ehicles each night, overnight parking is not permitted on this site. |