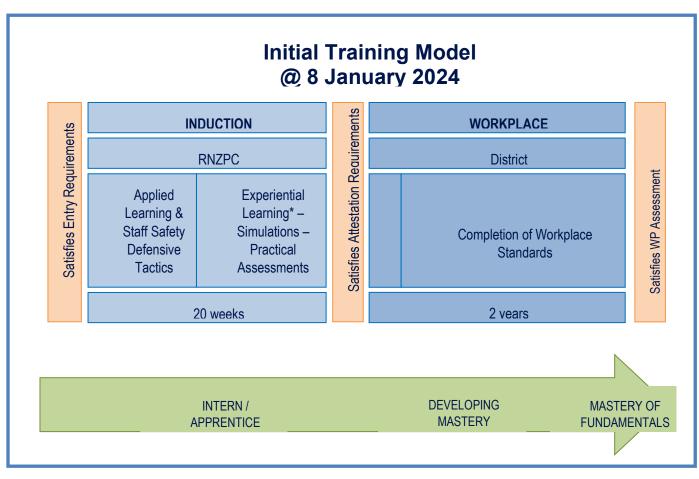

The 20-week curriculum started on the 8 January 2024 with 80 recruits who are due to graduate on 23 May 2024. Appendix A provides the 20-week timetable that relates to wing 374. Note that this is Monday through to Friday with all weekends off. Where a public holiday falls on a weekday, recruits will continue learning as per the 20-week timetable and receive a day in lieu.