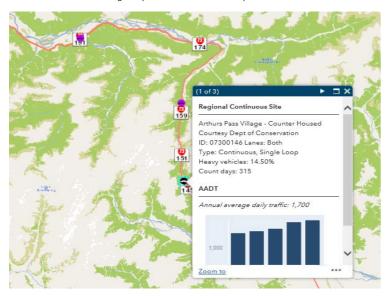

Q. Could you please provide an estimate how many vehicles traveled across this stretch of State Highway during this time (preferably by year and vehicle type).

Ran the Site Summary Report for the closest continuous site = 07300146 at Arthurs Pass Summary Type = AADT (7 Day) (Annual Average Daily Traffic)

This provides count and classification data back to 2001

For earlier years only the counts were loaded. No classification data is available.

Location of Site 07300146 - Single Loop Count is located outside Dept of Conservation at Arthurs Pass