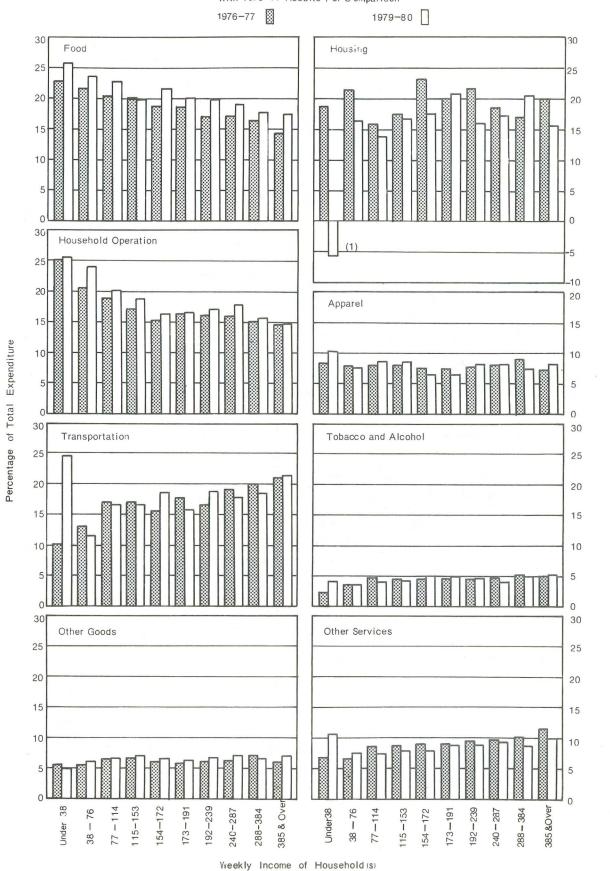

# PERCENTAGE DISTRIBUTION OF AVERAGE WEEKLY EXPENDITURE BY PRIVATE HOUSEHOLDS ACCORDING TO THE TOTAL WEEKLY INCOME OF THE HOUSEHOLD With 1976-77 Results For Comparison

Footpot

| (1) See Footnote (1) to Table 1 | 1 | (1) | See | Footnote | (1) | to | Table | 1 |  |
|---------------------------------|---|-----|-----|----------|-----|----|-------|---|--|
|---------------------------------|---|-----|-----|----------|-----|----|-------|---|--|